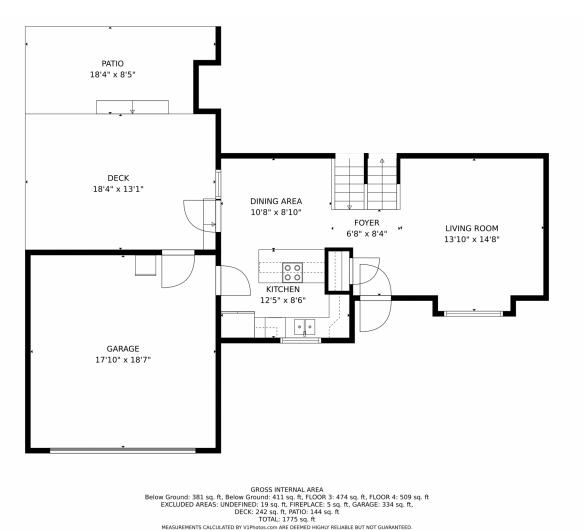

## 13006 Grove Circle, Broomfield, CO 80020 – Main Level

Disclaimer: Sizes and Dimensions are Approximate, Actual May Vary.

GROSS INTERNAL AREA Below Ground: 381 sq. ft, Below Ground: 411 sq. ft, FLOOR 3: 474 sq. ft, FLOOR 4: 509 sq. ft EXCLUDED AREAS: UNDEFINED: 19 sq. ft, FIREPLACE: 5 sq. ft, GARAGE: 334 sq. ft, DECK: 242 sq. ft, PATIO: 144 sq. ft TOTAL: 1775 sq. ft MEASUREMENTS CALCULATED BY UPholoscom ARE DEEMED HIGHLY RELIABLE BUT NOT GUARANTEED.