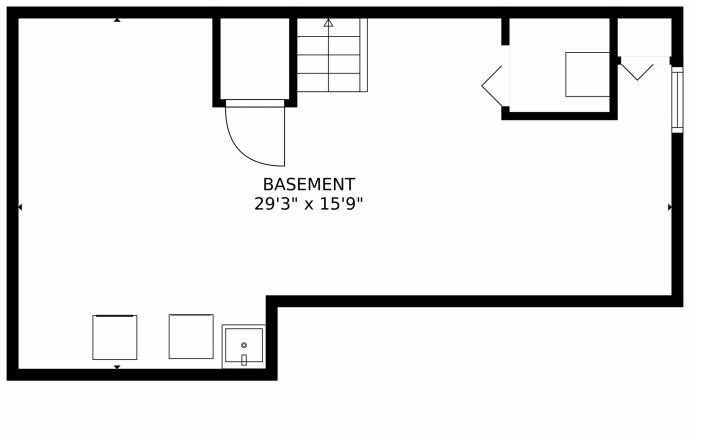

## 13006 Grove Circle, Broomfield, CO 80020 – Main Level

Disclaimer: Sizes and Dimensions are Approximate, Actual May Vary.

GROSS INTERNAL AREA Below Ground: 381 sq. ft, Below Ground: 411 sq. ft, FLOOR 3: 474 sq. ft, FLOOR 4: 509 sq. ft EXCLUDED AREAS: UNDEFINED: 19 sq. ft, FIREPLACE: 5 sq. ft, GARAGE: 334 sq. ft, DECK: 242 sq. ft, PATIO: 144 sq. ft TOTAL: 1775 sq. ft MEASUREMENTS CALCULATED BY UPholoscom ARE DEEMED HIGHLY RELIABLE BUT NOT GUARANTEED.