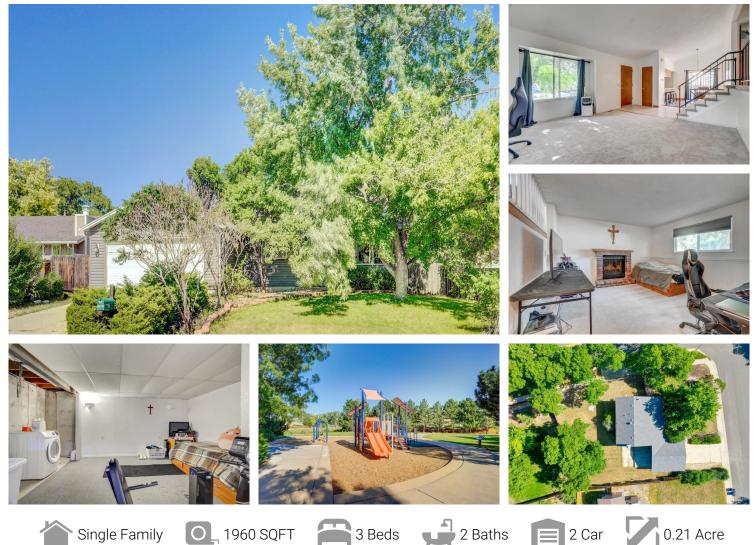

13006 Grove Circle Broomfield, CO 80020 COMMUNITY: Westlake Village

## PROPERTY DETAILS

Welcome to this beautiful property located in Westlake Village! This spacious single-family home features 3 bedrooms, 2 full bathrooms, and a total of 1960 square feet. The property also includes a 2-car garage, perfect for parking and storage. Situated on a quiet street, this home offers a peaceful and serene environment.

Inside, you'll find a well-maintained front yard with a lush green lawn. The entrance foyer welcomes you with its vaulted ceiling and light tile flooring, creating a bright and inviting atmosphere. The dining area is perfect for hosting family meals or entertaining guests, while the kitchen is a chef's dream with its black electric cooktop, brown cabinets, and stainless steel appliances.

The bedrooms in this home are cozy and comfortable, with light carpet, textured ceilings, and ceiling fans. The bathrooms feature light tile floors and shower/bath combinations with glass doors. Outside, the yard offers a deck for outdoor dining and a lawn for kids and pets to play. The community of Westlake Village also features a playground, perfect for families with children.