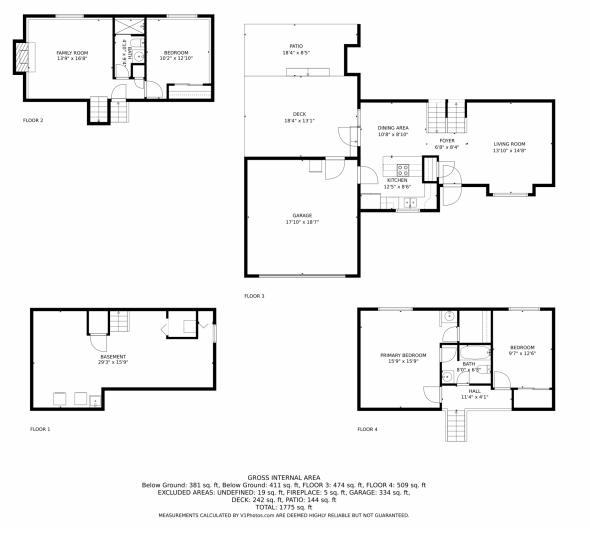

## 13006 Grove Circle, Broomfield, CO 80020 – All Levels

Disclaimer: Sizes and Dimensions are Approximate, Actual May Vary.

GROSS INTERNAL AREA Below Ground: 381 sq. ft, Below Ground: 411 sq. ft, FLOOR 3: 474 sq. ft, FLOOR 4: 509 sq. ft EXCLUDED AREAS: UNDEFINED: 19 sq. ft, FIREPLACE: 5 sq. ft, GARAGE: 334 sq. ft, DECK: 242 sq. ft, PATIO: 144 sq. ft TOTAL: 1775 sq. ft MEASUREMENTS CALCULATED BY UPholoscom ARE DEEMED HIGHLY RELIABLE BUT NOT GUARANTEED.