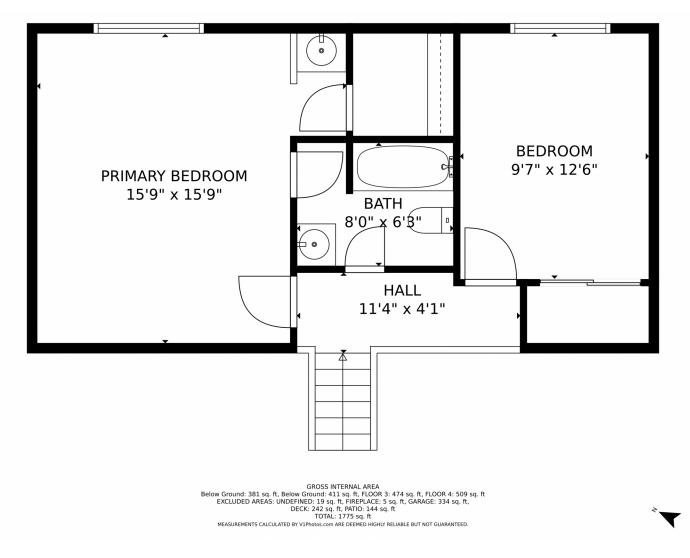

## 13006 Grove Circle, Broomfield, CO 80020 – Upper Level

Disclaimer: Sizes and Dimensions are Approximate, Actual May Vary.

企民

Disclaimer: Sizes and Dimensions are Approximate, Actual May Vary.

Sarah Yang 720-384-5646 sarah.yang@cbrealty.com Scan code for more property details

GROSS INTERNAL AREA Below Ground: 381 sq. ft, Below Ground: 411 sq. ft, FLOOR 3: 474 sq. ft, FLOOR 4: 509 sq. ft EXCLUDED AREAS: UNDEFINED: 19 sq. ft, FIREPLACE: 5 sq. ft, GARAGE: 334 sq. ft, DECK: 242 sq. ft, PATIO: 144 sq. ft TOTAL: 1775 sq. ft MEASUREMENTS CALCULATED BY UPholoscom ARE DEEMED HIGHLY RELIABLE BUT NOT GUARANTEED.