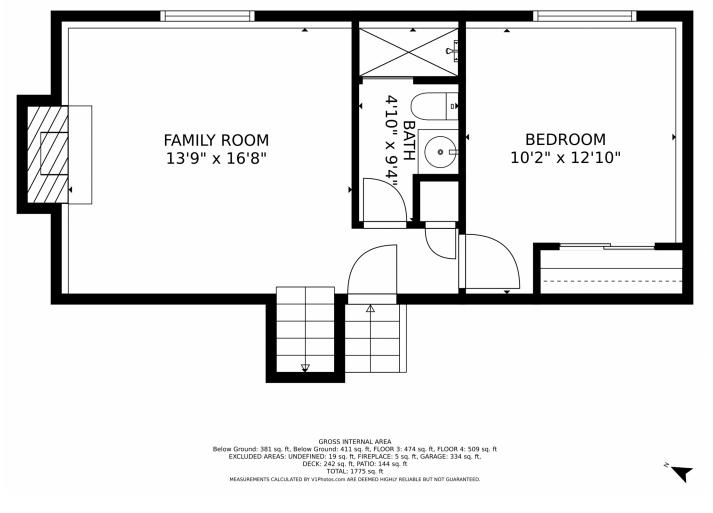

## 13006 Grove Circle, Broomfield, CO 80020 – All Levels

Disclaimer: Sizes and Dimensions are Approximate, Actual May Vary.

GROSS INTERNAL AREA Below Ground: 381 sq. ft, Below Ground: 411 sq. ft, FLOOR 3: 474 sq. ft, FLOOR 4: 509 sq. ft EXCLUDED AREAS: UNDEFINED: 19 sq. ft, FIREPLACE: 5 sq. ft, GARAGE: 334 sq. ft, DECK: 242 sq. ft, PATIO: 144 sq. ft TOTAL: 1775 sq. ft MEASUREMENTS CALCULATED BY UPholoscom ARE DEEMED HIGHLY RELIABLE BUT NOT GUARANTEED.