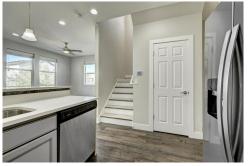

## PROPERTY DETAILS

This spacious townhouse offers 2 bedrooms, 1 full bathroom, and 1 half bathroom, spanning 1300 square feet. The living room features dark parquet floors and a ceiling fan. The kitchen is equipped with stainless steel appliances, light hardwood flooring, and light countertops. The bedrooms have hardwood floors, and the bathroom has light tile flooring. The laundry room includes a stacked washer and dryer. Located in the Denver Connection West community, this property offers a 2-car garage and easy access to parks, shopping centers, and schools.