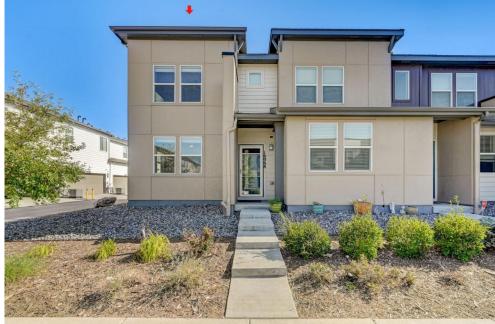

Townhouse

1300 SQFT

2 Car

## PROPERTY DETAILS

This spacious townhouse offers 2 bedrooms, 1 full bathroom, and 1 half bathroom, spanning 1300 square feet. The living room features dark parquet floors and a ceiling fan. The kitchen is equipped with stainless steel appliances, light hardwood flooring, and light countertops. The bedrooms have hardwood floors, and the bathroom has light tile flooring. The laundry room includes a stacked washer and dryer. Located in the Denver Connection West community, this property offers a 2-car garage and easy access to parks, shopping centers, and schools.