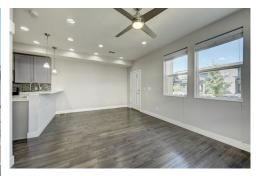

## PROPERTY DETAILS

This spacious townhouse offers 2 bedrooms, 1 full bathroom, and 1 half bathroom, spanning 1300 square feet. The living room features dark parquet floors and a ceiling fan. The kitchen is equipped with stainless steel appliances, light hardwood flooring, and light countertops. The bedrooms have hardwood floors, and the bathroom has light tile flooring. The laundry room includes a stacked washer and dryer. Located in the Denver Connection West community, this property offers a 2-car garage and easy access to parks, shopping centers, and schools.