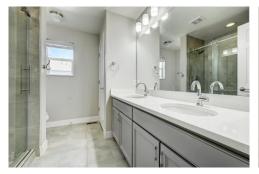

## PROPERTY DETAILS

This spacious townhouse offers 2 bedrooms, 1 full bathroom, and 1 half bathroom, spanning 1300 square feet. The living room features dark parquet floors and a ceiling fan. The kitchen is equipped with stainless steel appliances, light hardwood flooring, and light countertops. The bedrooms have hardwood floors, and the bathroom has light tile flooring. The laundry room includes a stacked washer and dryer. Located in the Denver Connection West community, this property offers a 2-car garage and easy access to parks, shopping centers, and schools.