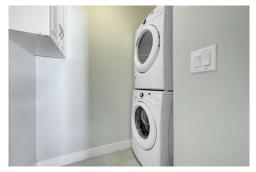

## PROPERTY DETAILS

This spacious townhouse offers 2 bedrooms, 1 full bathroom, and 1 half bathroom, spanning 1300 square feet. The living room features dark parquet floors and a ceiling fan. The kitchen is equipped with stainless steel appliances, light hardwood flooring, and light countertops. The bedrooms have hardwood floors, and the bathroom has light tile flooring. The laundry room includes a stacked washer and dryer. Located in the Denver Connection West community, this property offers a 2-car garage and easy access to parks, shopping centers, and schools.