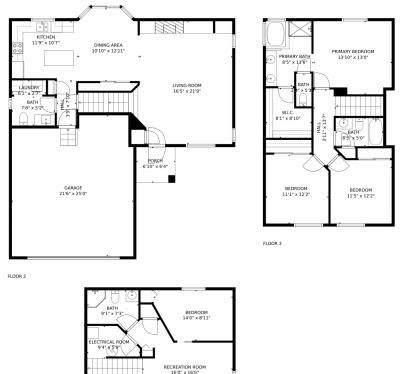

## 15772 Olmsted Place, Denver, CO 80239 – Main Level

Disclaimer: Sizes and Dimensions are Approximate, Actual May Vary.

## 15772 Olmsted Place, Denver, CO 80239 – Upper Level

GROSS INTERNAL AREA Below Ground: 433 sq. ft, FLOOR 2: 775 sq. ft, FLOOR 3: 783 sq. ft EXCLUDED AREAS: STORAGE: 62 sq. ft, ELECTRICAL ROOM: 44 sq. ft, UNDEFINED: 6 sq. ft, GARAGE: 505 sq. ft, PORCH: 43 sq. ft TOTAL: 1991 sq. ft MEASUREMENTS CALCULATED BY UPhotos.com ARE DEMED HIGHLY RELIABLE BUT NOT GUARANTEED.