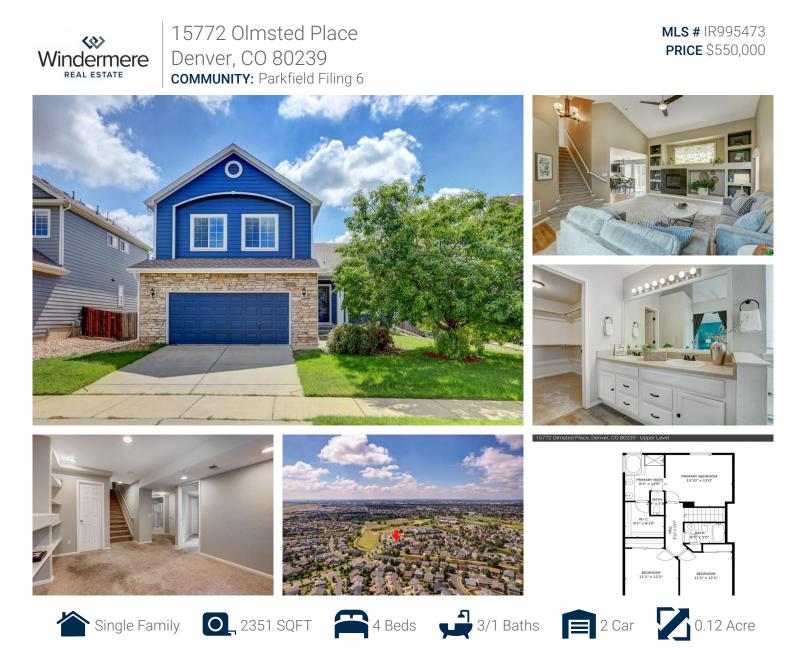

# PROPERTY DETAILS

Welcome to 15772 Olmsted Place in Denver, CO 80239! This stunning single-family home offers 2351 sqft of living space, perfect for families seeking a spacious and comfortable residence. The carpeted living room features a high ceiling and lofted ceiling, creating an open and airy atmosphere. The kitchen is a chef's delight, equipped with stainless steel appliances and a kitchen island with a sink. The primary bedroom offers a tranquil retreat with light carpet, a vaulted ceiling, and a ceiling fan. The property also includes a garage for convenient parking and a backyard with a patio area. The community offers soccer fields, a fence, and tennis courts. Don't miss out on this exceptional property - schedule a viewing today!

Maria Dellota 970-215-1013 mdellota@windermere.com

企