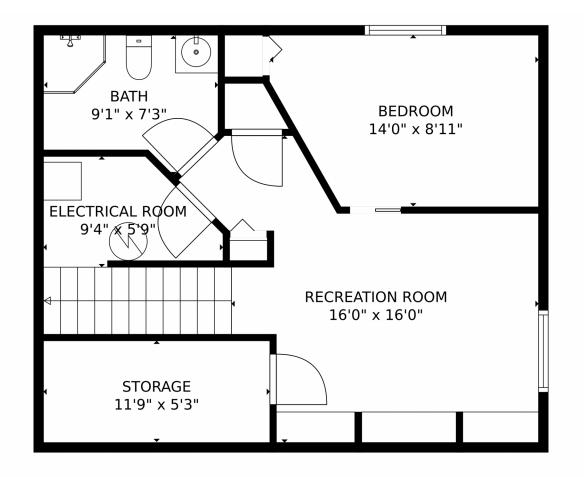

## 15772 Olmsted Place, Denver, CO 80239 – Lower Level

GROSS INTERNAL AREA Below Ground: 433 sq. ft, FLOOR 2: 775 sq. ft, FLOOR 3: 783 sq. ft EXCLUDED AREAS: STORAGE: 62 sq. ft, ELECTRICAL ROOM: 44 sq. ft, UNDEFINED: 6 sq. ft, GARAGE: 505 sq. ft, PORCH: 43 sq. ft TOTAL: 1991 sq. ft MEASUREMENTS CALCULATED BY UPhotos.com ARE DEEMED HIGHLY RELIABLE BUT NOT GUARANTEED.

Disclaimer: Sizes and Dimensions are Approximate, Actual May Vary.