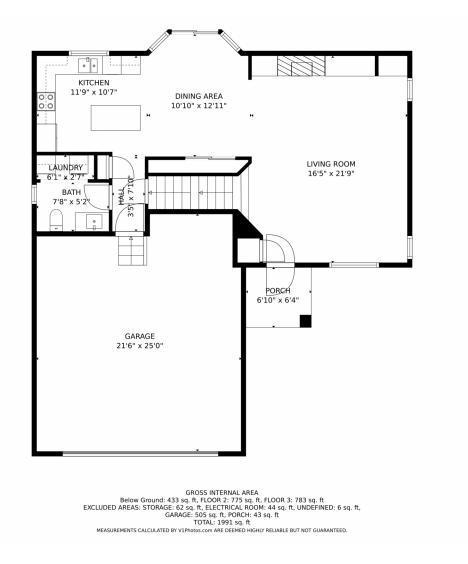

## 15772 Olmsted Place, Denver, CO 80239 – Main Level

Disclaimer: Sizes and Dimensions are Approximate, Actual May Vary.

Disclaimer: Sizes and Dimensions are Approximate, Actual May Vary.