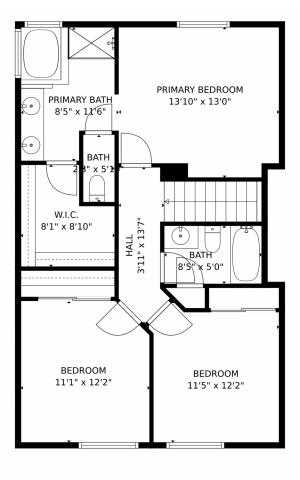

## 15772 Olmsted Place, Denver, CO 80239 – Upper Level

GROSS INTERNAL AREA Below Ground: 433 sq. ft, FLOOR 2: 775 sq. ft, FLOOR 3: 783 sq. ft EXCLUDED AREAS: STORAGE: 62 sq. ft, ELECTRICAL ROOM: 44 sq. ft, UNDEFINED: 6 sq. ft, GARAGE: 505 sq. ft, PORCH: 43 sq. ft TOTAL: 1991 sq. ft MEASUREMENTS CALCULATED BY UPhotos.com ARE DEMED HIGHLY RELIABLE BUT NOT GUARANTEED.