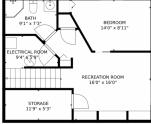

## 15772 Olmsted Place, Denver, CO 80239 – Lower Level

GROSS INTERNAL AREA Below Ground: 433 sq. ft, FLOOR 2: 775 sq. ft, FLOOR 3: 783 sq. ft EXCLUDED AREAS: STORAGE: 62 sq. ft, ELECTRICAL ROOM: 44 sq. ft, UNDEFINED: 6 sq. ft, GARAGE: 505 sq. ft, PORCH: 43 sq. ft TOTAL: 1991 sq. ft MEASUREMENTS CALCULATED BY UPhotos.com ARE DEEMED HIGHLY RELIABLE BUT NOT GUARANTEED.