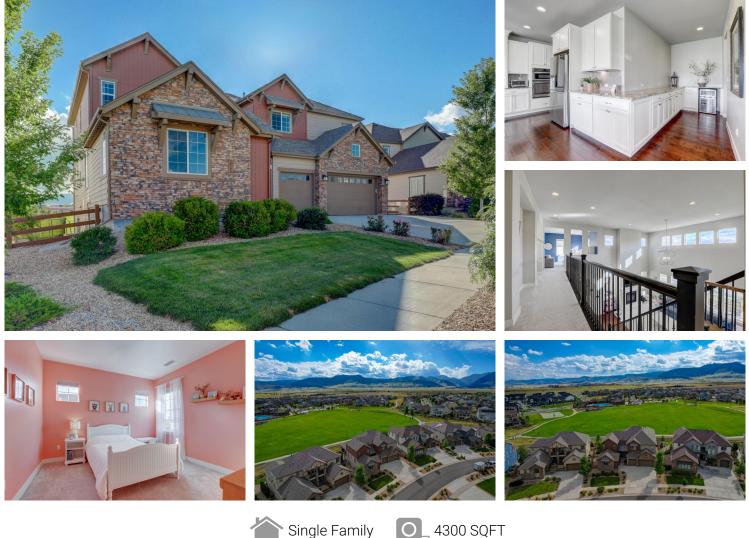

### 19702 West 94th Place Arvada, CO 80007

# PROPERTY DETAILS

Welcome to this beautiful single-family home in Arvada. With 4300 sqft of living space, this craftsman-inspired property offers a spacious and well-designed layout. The kitchen is a chef's dream, featuring stainless steel appliances and a kitchen island. The bedrooms are generously sized and offer plush carpeting. The living room is a cozy retreat, with hardwood floors and a fireplace. Outside, you'll find a deck and patio area, perfect for enjoying the Colorado weather. With its desirable location and stunning mountain views, this home is a must-see.