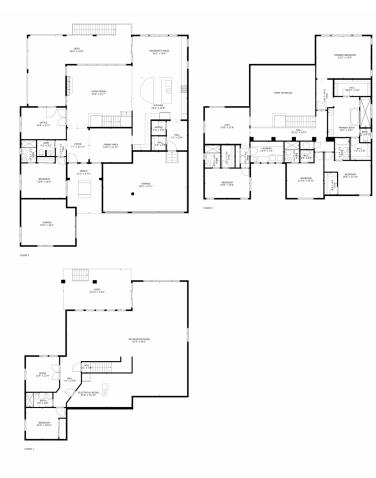

## 19702 West 94th Place, Arvada, CO 80007 – Main Floor

Below Ground: 1725 sq. ft, FLOOR 2: 2060 sq. ft, FLOOR 3: 2064 sq. ft EXCLUDED AREAS: PATIO: 340 sq. ft, ELECTRICAL ROOM: 241 sq. ft, PORCH: 203 sq. ft, DECK: 652 sq. ft, GARAGE: 874 sq. ft, OPEN TO BELOW: 428 sq. ft TOTAL: 5849 sq. ft MEASUREMENTS CALCULATED BY VIPhotos.com ARE DEEMED HIGHLY RELIABLE BUT NOT GUARANTEED.

## 19702 West 94th Place, Arvada, CO 80007 – Second Floor

Below Ground: 1725 sq. ft, FLOOR 2: 2060 sq. ft, FLOOR 3: 2064 sq. ft EXCLUDED AREAS: PATIO: 340 sq. ft, ELECTRICAL ROOM: 241 sq. ft, PORCH: 203 sq. ft, DECK: 652 sq. ft, GARAGE: 874 sq. ft, OPEN TO BELOW: 428 sq. ft TOTAL: 5849 sq. ft MEASUREMENTS CALCULATED BY V1Photos.com ARE DEEMED HIGHLY RELIABLE BUT NOT GUARANTEED.

## 19702 West 94th Place, Arvada, CO 80007 – Basement

GROSS INTERNAL AREA MEASUREMENTS CALCULATED BY V1Photos.com ARE DEEMED HIGHLY RELIABLE BUT NOT GUARANTEED.

Disclaimer: Sizes and Dimensions are Approximate, Actual May Vary.