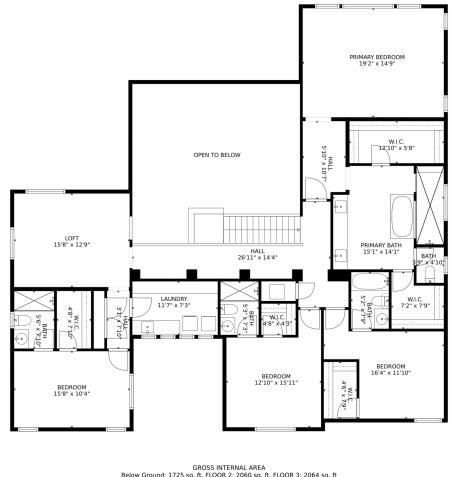

## 19702 West 94th Place, Arvada, CO 80007 – Second Floor

Below Ground: 1725 sq. ft, FLOOR 2: 2060 sq. ft, FLOOR 3: 2064 sq. ft EXCLUDED AREAS: PATIO: 340 sq. ft, ELECTRICAL ROOM: 241 sq. ft, PORCH: 203 sq. ft, DECK: 652 sq. ft, GARAGE: 874 sq. ft, OPEN TO BELOW: 428 sq. ft TOTAL: 5849 sq. ft MEASUREMENTS CALCULATED BY V1Photos.com ARE DEEMED HIGHLY RELIABLE BUT NOT GUARANTEED.

Disclaimer: Sizes and Dimensions are Approximate, Actual May Vary.

Scan code for more propert details