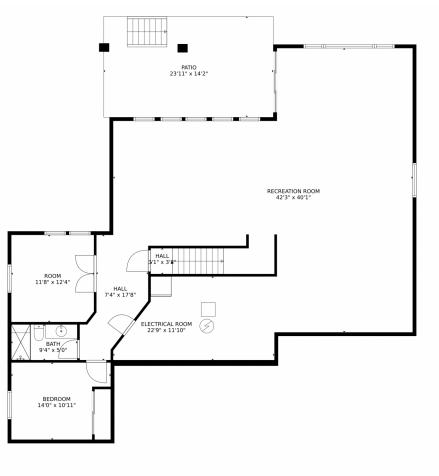

## 19702 West 94th Place, Arvada, CO 80007 – Basement

GROSS INTERNAL AREA MEASUREMENTS CALCULATED BY V1Photos.com ARE DEEMED HIGHLY RELIABLE BUT NOT GUARANTEED.

Disclaimer: Sizes and Dimensions are Approximate, Actual May Vary.

Scan code for more propert details