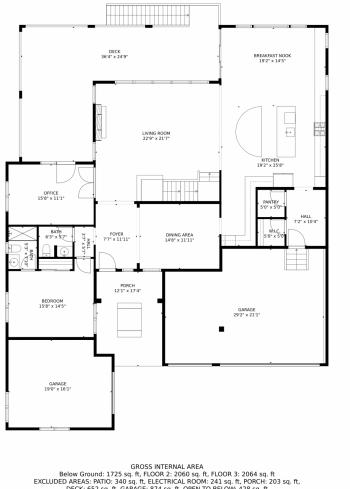

## 19702 West 94th Place, Arvada, CO 80007 – Main Floor

Below Ground: 1725 sq. ft, FLOOR 2: 2060 sq. ft, FLOOR 3: 2064 sq. ft EXCLUDED AREAS: PATIO: 340 sq. ft, ELECTRICAL ROOM: 241 sq. ft, PORCH: 203 sq. ft, DECK: 652 sq. ft, GARAGE: 874 sq. ft, OPEN TO BELOW: 428 sq. ft TOTAL: 5849 sq. ft MEASUREMENTS CALCULATED BY VIPhotos.com ARE DEEMED HIGHLY RELIABLE BUT NOT GUARANTEED.

Disclaimer: Sizes and Dimensions are Approximate, Actual May Vary.