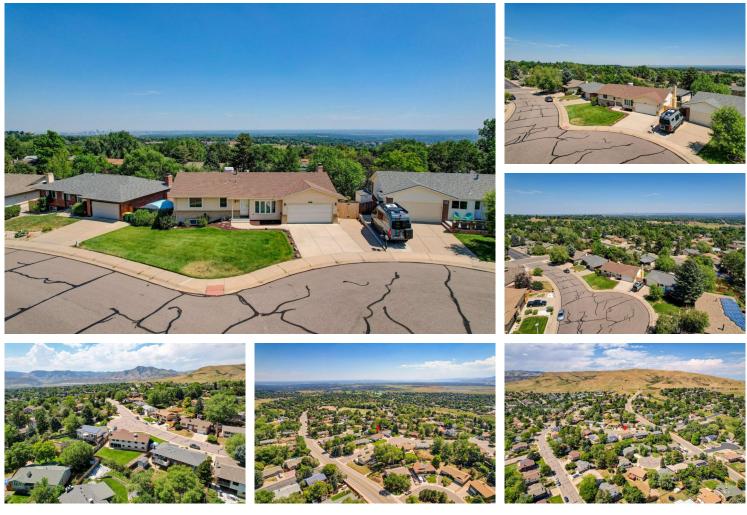

## PROPERTY DETAILS

Welcome to this beautiful single-family home located at 1862 South Beech Street in Lakewood, CO 80228. With a spacious 1480 square feet of living space, this property offers plenty of room for you and your family to spread out and make memories.

One of the highlights of this home is the stunning aerial view it provides. Imagine waking up every morning to a bird's eye view of the surrounding area. Whether you're enjoying your morning coffee on the balcony or entertaining guests in the backyard, this view is sure to impress.