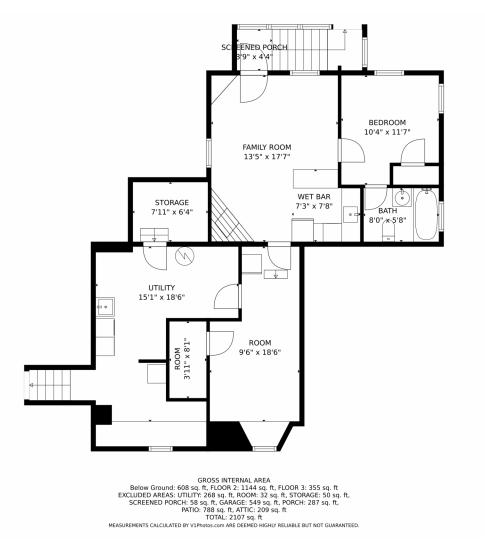

#### 6185 W 29th Avenue, Wheat Ridge, CO 80214 — Lower Level

Disclaimer: Sizes and Dimensions are Approximate, Actual May Vary.

z 🗲