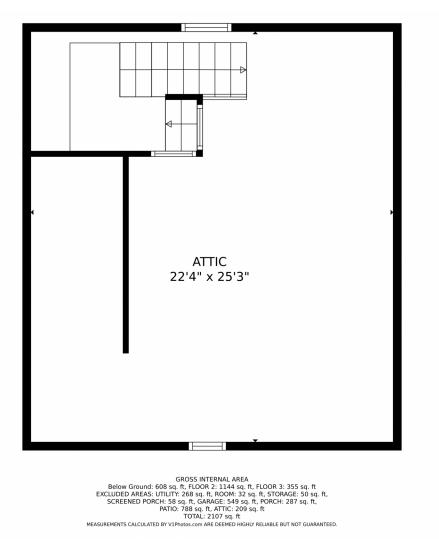

## 6185 W 29th Avenue, Wheat Ridge, CO 80214 – All Levels

Disclaimer: Sizes and Dimensions are Approximate, Actual May Vary.