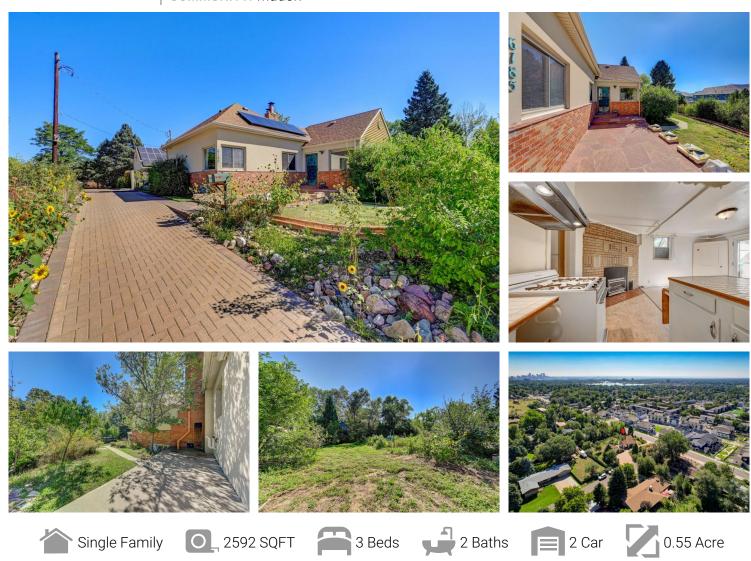

6185 W 29th Avenue Wheat Ridge, CO 80214 COMMUNITY: Madon

# PROPERTY DETAILS

Rare opportunity to own a charming 1937 home in Wheat Ridge with over half an acre of land. Solar panels provide excellent energy results. Main level features two bedrooms, dining room, kitchen, and living room with corner windows and a brick fireplace. Lower level has one bedroom, full bathroom, kitchen, family room with fireplace, and separate entrance. Beautiful brick drive-through driveway and ample parking. Urban farmer's dream with apple and peach trees, grape vine, and native beds. Walk-in cellar for storage. Two-car detached garage with storage above. Don't miss out on this gem!