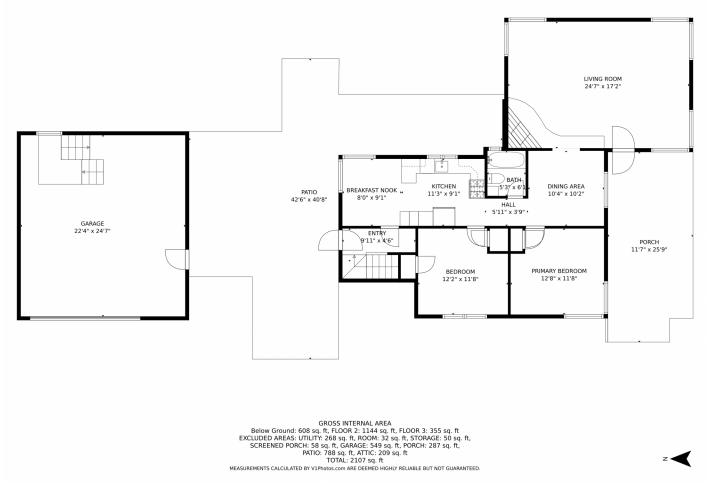

## 6185 W 29th Avenue, Wheat Ridge, CO 80214 — Main Level

Disclaimer: Sizes and Dimensions are Approximate, Actual May Vary.