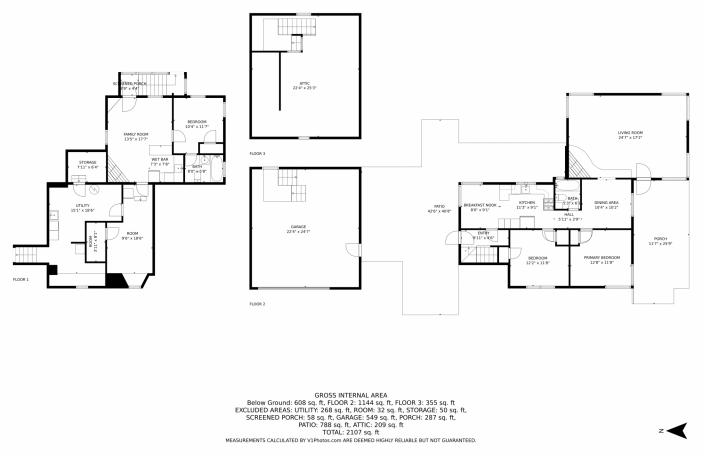

## 6185 W 29th Avenue, Wheat Ridge, CO 80214 – All Levels

Disclaimer: Sizes and Dimensions are Approximate, Actual May Vary.