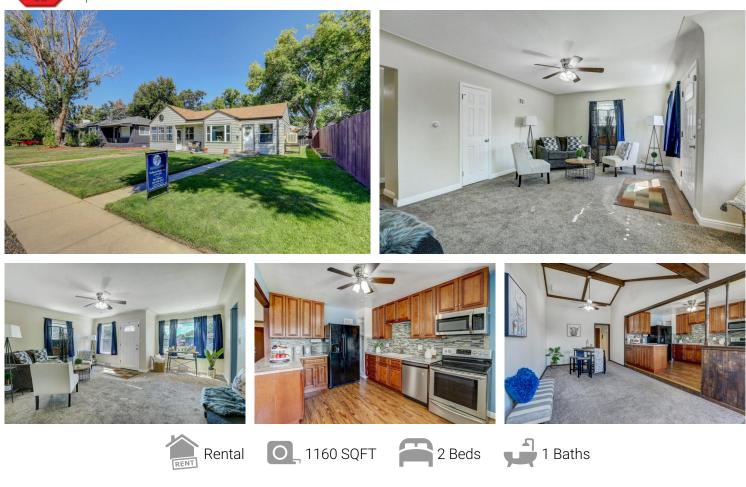

2986 S Downing Street Englewood, CO 80113 COMMUNITY: Betts

## PROPERTY DETAILS

Buyers will fall in LOVE with this cute ranch style home in between two medical zone districts. Main floor living at its best! Floorplan is great with two bedrooms, one bathroom, updated kitchen, large living room, and even larger family room. Private backyard with a covered patio. Two car attached garage with lots of additional storage, and a separate parking spot for a camper/small RV. Additional off-street parking in the front as well. This home has been meticulously cared for for over 40 years. New buyer will enjoy all the updates and move right in. NO HOA AND LOW TAXES. Englewood has five brand new elementary schools, and a newer middle/high school. Close to Porter Hospital, Swedish Hospital, Harvard Gulch, Washington Park, neighborhood schools, shopping, highways and parks.