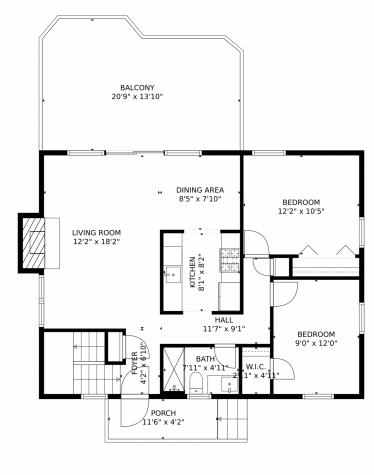

## 32908 Little Cub Road, Evergreen, CO 80439 — Main Level

GROSS INTERNAL AREA Below Ground: 709 sq. ft, FLOOR 2: 833 sq. ft EXCLUDED AREAS: LAUNDRY: 48 sq. ft, DECK: 44 sq. ft, PORCH: 48 sq. ft, BALCONY: 261 sq. ft, FIREPLACE: 9 sq. ft TOTAL: 1542 sq. ft MEASUREMENTS CALCULATED BY VIPhotos.com ARE DEEMED HIGHLY RELIABLE BUT NOT GUARANTEED.

Disclaimer: Sizes and Dimensions are Approximate, Actual May Vary.

Scan code for more property details