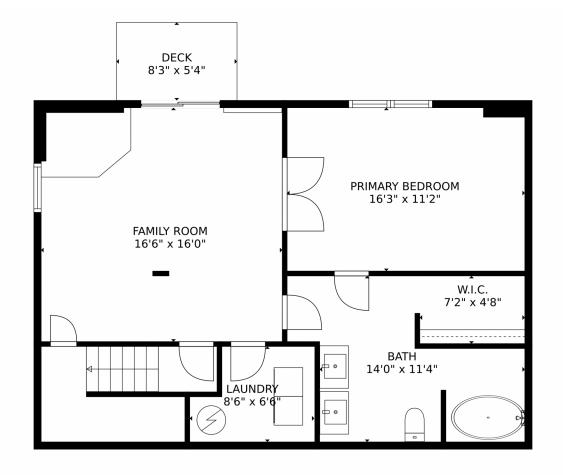

## 32908 Little Cub Road, Evergreen, CO 80439 — Lower Level

GROSS INTERNAL AREA Below Ground: 709 sq. ft, FLOOR 2: 833 sq. ft EXCLUDED AREAS: LAUNDRY: 48 sq. ft, DECK: 44 sq. ft, PORCH: 48 sq. ft, BALCONY: 261 sq. ft, FIREPLACE: 9 sq. ft TOTAL: 1542 sq. ft MEASUREMENTS CALCULATED BY VIPhotos.com ARE DEEMED HIGHLY RELIABLE BUT NOT GUARANTEED.

Disclaimer: Sizes and Dimensions are Approximate, Actual May Vary.