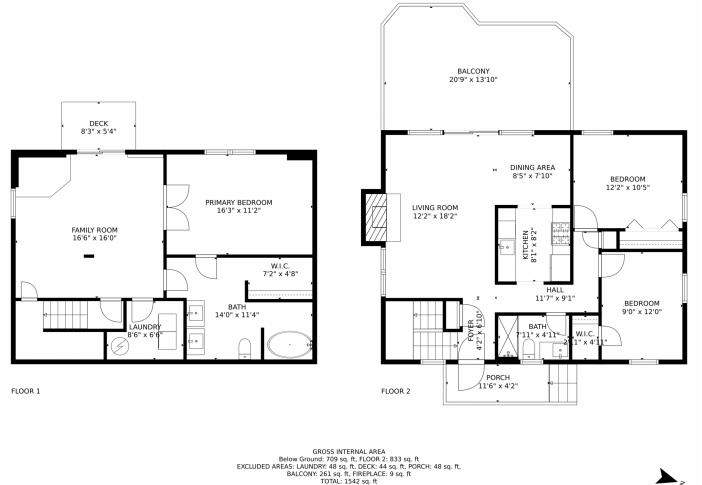

## 32908 Little Cub Road, Evergreen, CO 80439 — All Levels

MEASUREMENTS CALCULATED BY V1Photos.com ARE DEEMED HIGHLY RELIABLE BUT NOT GUARANTEED.

Disclaimer: Sizes and Dimensions are Approximate, Actual May Vary.