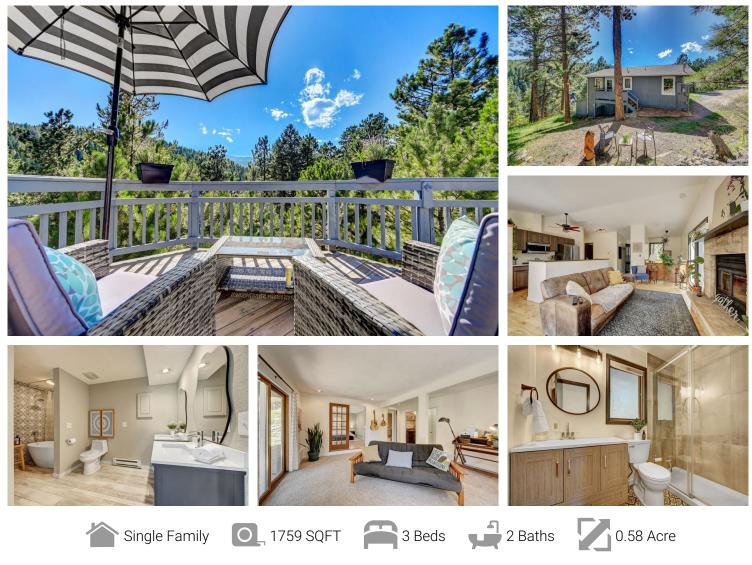

32908 Little Cub Road Evergreen, CO 80439 COMMUNITY: Brook Forest MLS # 4061239 PRICE \$710,000

#### Gorgeous Mountain Ranch Home w/ Walkout Basment

# PROPERTY DETAILS

Beautiful mountain home with stunning views. Updated Ranch home with 2 bedrooms on the main floor and a large primary suite in the lower level. Newer wood floors, updated kitchen with designer cabinets, granite counters, and newer appliances. Wood burning fireplace and floor-to-ceiling windows in the living room. Updated bathrooms. Spacious primary bedroom with ensuite and walk-in closet. Lower level with family room, laundry room, and storage closet. Fresh paint and flooring. Large back deck with mountain views. Shed for storage or workshop. .58-acre lot with flat yard. Fresh exterior paint. New septic system and water heater. Close to Maxwell Falls and Downtown Evergreen. Move-in ready.

Nicole Hanson 303-829-5767 dnhrealty@gmail.com

企民