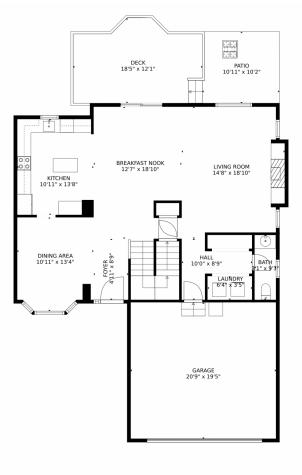

## 8453 Bed Straw Street, Parker, CO 80134 – Main Level

GROSS INTERNAL AREA Below Ground: 778 sq. ft. FLOOR 2: 1017 sq. ft. FLOOR 3: 1072 sq. ft EXCLUDED AREAS: ELECTRICAL ROOM: 144 sq. ft. GARAGE: 403 sq. ft, PATIO: 110 sq. ft, DECK: 195 sq. ft. OPEN TO BELOW: 242 sq. ft TOTAL: 2867 sq. ft MEASUREMENTS CALCULATED BY VIPhotos com ARE DEEMED HIGHLY RELIABLE BUT NOT GUARANTEED.

Disclaimer: Sizes and Dimensions are Approximate, Actual May Vary.

Taryn King 303-359-1000 taryn@horseandhearth.com 