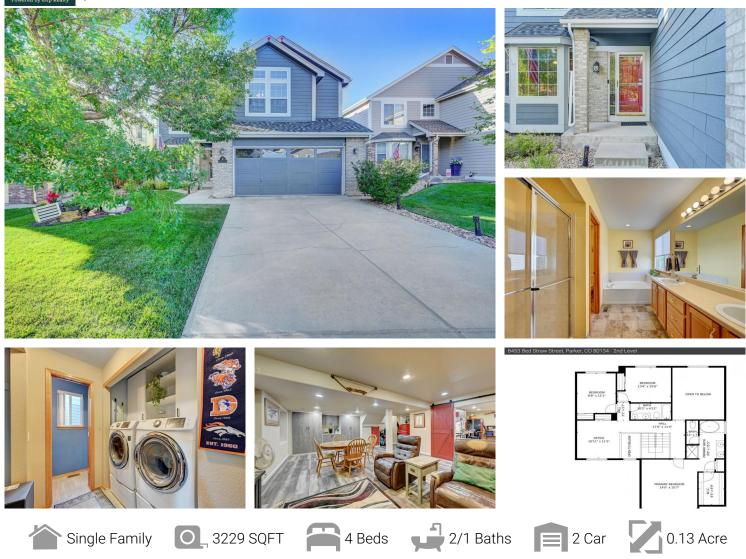

8453 Bed Straw Street Parker, CO 80134 COMMUNITY: Compark

# PROPERTY DETAILS

Welcome to this perfect Parker property! Conveniently located near major throughways, a neighborhood park, and trail access. Close to Centennial Airport, major employers, and E470. This 3229 sq. ft., 4-bdrm, 2.5-bath home offers an open floor plan flooded with natural light. The finished basement provides additional living space. The office loft can be converted into a 5th bedroom. Enjoy entertaining on the deck with an extendable awning. The professionally landscaped yard is a serene oasis. New roof, gutters, deck, landscaping, exterior paint, windows, appliances, and major systems. 1 year home warranty included. Don't miss out, schedule your showing today!

Taryn King 303-359-1000 taryn@horseandhearth.com

企民