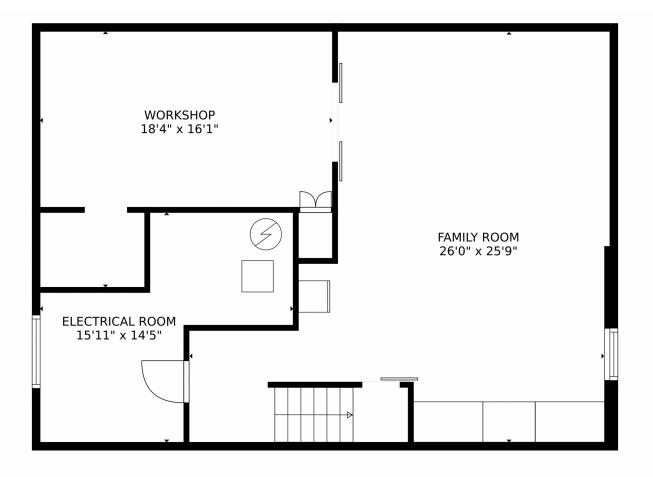

## 8453 Bed Straw Street, Parker, CO 80134 – Lower Level

GROSS INTERNAL AREA Below Ground: 778 sq. ft, FLOOR 2: 1017 sq. ft, FLOOR 3: 1072 sq. ft EXCLUDED AREAS: ELECTRICAL ROOM: 144 sq. ft, GARAGE: 403 sq. ft, PATIO: 110 sq. ft, DECK: 195 sq. ft, OPEN TO BELOW: 242 sq. ft TOTAL: 2867 sq. ft MEASUREMENTS CALCULATED BY VIPHOtoS: COM ARED DEMED HIGHLY RELIABLE BUT NOT GUARANTEED.

Disclaimer: Sizes and Dimensions are Approximate, Actual May Vary.

企民