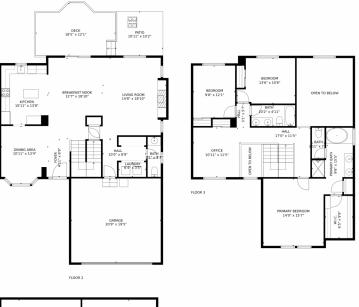

## 8453 Bed Straw Street, Parker, CO 80134 – Main Level

GROSS INTERNAL AREA Below Ground: 778 sq. ft. FLOOR 2: 1017 sq. ft. FLOOR 3: 1072 sq. ft EXCLUDED AREAS: ELECTRICAL ROOM: 144 sq. ft. GARAGE: 403 sq. ft, PATIO: 110 sq. ft, DECK: 195 sq. ft. OPEN TO BELOW: 242 sq. ft TOTAL: 2867 sq. ft MEASUREMENTS CALCULATED BY VIPhotos com ARE DEEMED HIGHLY RELIABLE BUT NOT GUARANTEED.

Disclaimer: Sizes and Dimensions are Approximate, Actual May Vary.

Taryn King 303-359-1000 taryn@horseandhearth.com 

## 8453 Bed Straw Street, Parker, CO 80134 – 2nd Level

Disclaimer: Sizes and Dimensions are Approximate, Actual May Vary.

企民