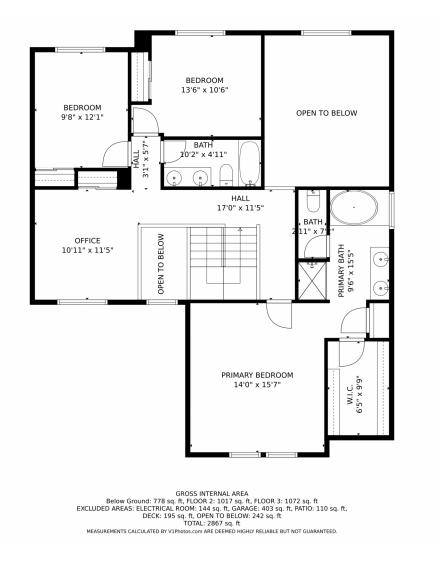

## 8453 Bed Straw Street, Parker, CO 80134 – 2nd Level

Disclaimer: Sizes and Dimensions are Approximate, Actual May Vary.

企民