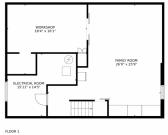

## 8453 Bed Straw Street, Parker, CO 80134 – Lower Level

GROSS INTERNAL AREA Below Ground: 778 sq. ft, FLOOR 2: 1017 sq. ft, FLOOR 3: 1072 sq. ft EXCLUDED AREAS: ELECTRICAL ROOM: 144 sq. ft, GARAGE: 403 sq. ft, PATIO: 110 sq. ft, DECK: 195 sq. ft, OPEN TO BELOW: 242 sq. ft TOTAL: 2867 sq. ft MEASUREMENTS CALCULATED BY VIPHOtoS: COM ARED DEMED HIGHLY RELIABLE BUT NOT GUARANTEED.

Disclaimer: Sizes and Dimensions are Approximate, Actual May Vary.

企民