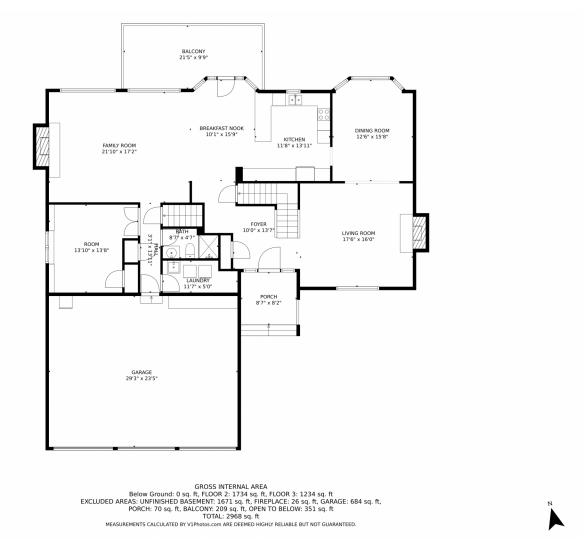

o Green Mountain Open Space. Spectacular views from every room. Huge primary suite on second floor. Bright remodeled kitchen with stainless steel appliances. Formal living room with gas fireplace. Formal dining with picturesque view. Chef's dream kitchen with quartz countertops. Flex room for office or fourth bedroom. Main floor guest bathroom with large shower. 3-car garage with plenty of storage. Unfinished walkout basement with fireplace. 0.5 acre lot with two-tiered backyard. Central A/C, attic fan, new hot water heater, furnace, and whole house humidifier. Minutes from Golden, Downtown Denver, Red Rocks Amphitheater, and mountains. Call Maria Sorzano for a private showing.







Maria Sorzano 303-995-3901 mariasorzano@msn.com



# 15305 W Maple Avenue, Golden, CO 80401 — Main Level













# 15305 W Maple Avenue, Golden, CO 80401 — Upper Level













# 15305 W Maple Avenue, Golden, CO 80401 — Basement













# 15305 W Maple Avenue, Golden, CO 80401 — All Levels