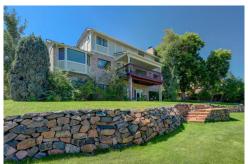

## PROPERTY DETAILS

Rare gem in highly desirable Mesa View Estates neighborhood. Mid-century modern style home with access to Green Mountain Open Space. Spectacular views from every room. Huge primary suite on second floor. Bright remodeled kitchen with stainless steel appliances. Formal living room with gas fireplace. Formal dining with picturesque view. Chef's dream kitchen with quartz countertops. Flex room for office or fourth bedroom. Main floor guest bathroom with large shower. 3-car garage with plenty of storage. Unfinished walkout basement with fireplace. 0.5 acre lot with two-tiered backyard. Central A/C, attic fan, new hot water heater, furnace, and whole house humidifier. Minutes from Golden, Downtown Denver, Red Rocks Amphitheater, and mountains. Call Maria Sorzano for a private showing.