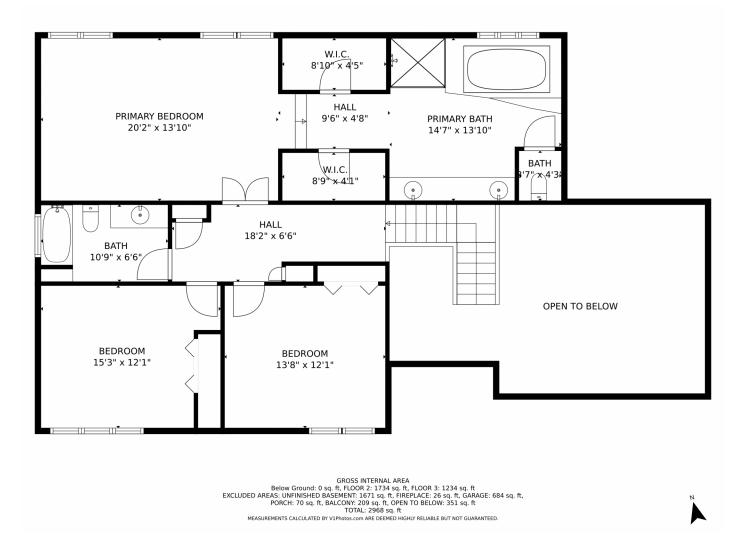

primary suite on second floor. Bright remodeled kitchen with stainless steel appliances. Formal living room with gas fireplace. Formal dining with picturesque view. Chef's dream kitchen with quartz countertops. Flex room for office or fourth bedroom. Main floor guest bathroom with large shower. 3-car garage with plenty of storage. Unfinished walkout basement with fireplace. 0.5 acre lot with two-tiered backyard. Central A/C, attic fan, new hot water heater, furnace, and whole house humidifier. Minutes from Golden, Downtown Denver, Red Rocks Amphitheater, and mountains. Call Maria Sorzano for a private showing.







Maria Sorzano 303-995-3901 mariasorzano@msn.com



# 15305 W Maple Avenue, Golden, CO 80401 — Main Level













# 15305 W Maple Avenue, Golden, CO 80401 — Upper Level













# 15305 W Maple Avenue, Golden, CO 80401 — Basement













# 15305 W Maple Avenue, Golden, CO 80401 — All Levels