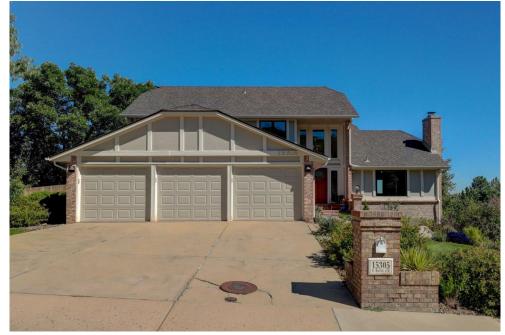

## PROPERTY DETAILS

Rare gem in highly desirable Mesa View Estates neighborhood. Mid-century modern style home with access to Green Mountain Open Space. Spectacular views from every room. Huge primary suite on second floor. Bright remodeled kitchen with stainless steel appliances. Formal living room with gas fireplace. Formal dining with picturesque view. Chef's dream kitchen with quartz countertops. Flex room for office or fourth bedroom. Main floor guest bathroom with large shower. 3-car garage with plenty of storage. Unfinished walkout basement with fireplace. 0.5 acre lot with two-tiered backyard. Central A/C, attic fan, new hot water heater, furnace, and whole house humidifier. Minutes from Golden, Downtown Denver, Red Rocks Amphitheater, and mountains. Call Maria Sorzano for a private showing.