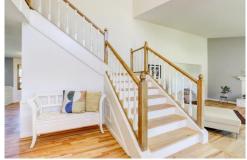

## PROPERTY DETAILS

Rare gem in highly desirable Mesa View Estates neighborhood. Mid-century modern style home with access to Green Mountain Open Space. Spectacular views from every room. Huge primary suite on second floor. Bright remodeled kitchen with stainless steel appliances. Formal living room with gas fireplace. Formal dining with picturesque view. Chef's dream kitchen with quartz countertops. Flex room for office or fourth bedroom. Main floor guest bathroom with large shower. 3-car garage with plenty of storage. Unfinished walkout basement with fireplace. 0.5 acre lot with two-tiered backyard. Central A/C, attic fan, new hot water heater, furnace, and whole house humidifier. Minutes from Golden, Downtown Denver, Red Rocks Amphitheater, and mountains. Call Maria Sorzano for a private showing.