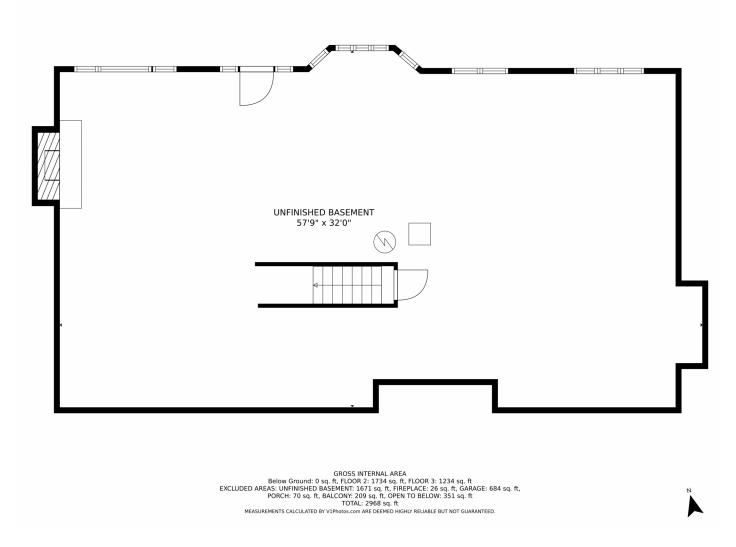

inless steel appliances. Formal living room with gas fireplace. Formal dining with picturesque view. Chef's dream kitchen with quartz countertops. Flex room for office or fourth bedroom. Main floor guest bathroom with large shower. 3-car garage with plenty of storage. Unfinished walkout basement with fireplace. 0.5 acre lot with two-tiered backyard. Central A/C, attic fan, new hot water heater, furnace, and whole house humidifier. Minutes from Golden, Downtown Denver, Red Rocks Amphitheater, and mountains. Call Maria Sorzano for a private showing.







Maria Sorzano 303-995-3901 mariasorzano@msn.com



# 15305 W Maple Avenue, Golden, CO 80401 — Main Level













# 15305 W Maple Avenue, Golden, CO 80401 — Upper Level













# 15305 W Maple Avenue, Golden, CO 80401 — Basement













# 15305 W Maple Avenue, Golden, CO 80401 — All Levels