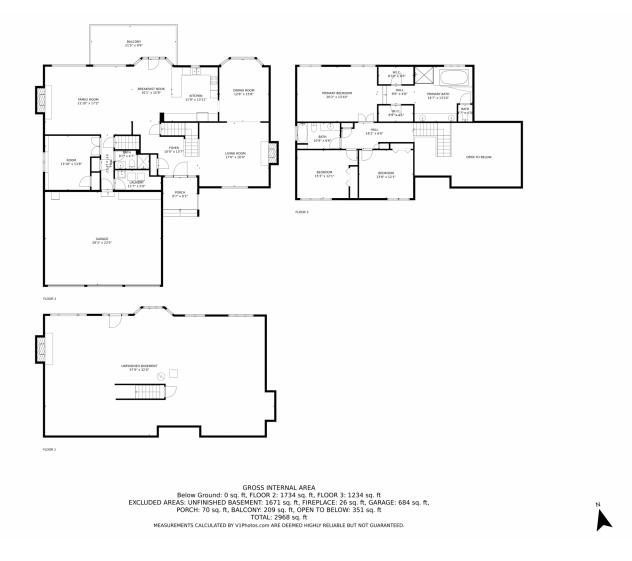

# 15305 W Maple Avenue, Golden, CO 80401 — Main Level

# 15305 W Maple Avenue, Golden, CO 80401 — Upper Level

# 15305 W Maple Avenue, Golden, CO 80401 — Basement

# 15305 W Maple Avenue, Golden, CO 80401 — All Levels