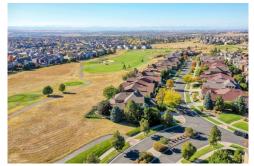

## PROPERTY DETAILS

Well-maintained home on a corner lot backing to Black Bear Golf Course. Hardwoods, granite counters, and stainless appliances. Main floor primary bedroom with access to covered patio and great views. 2 bedrooms upstairs with loft and full bath. Finished basement with game room, bar area, and media room. Potential for 4th bedroom and full bath. Secondary HOA maintains exterior areas. Enjoy mountain views and outdoor living spaces. Peaceful front patio. Golf course information: http://www.golfcolorado.com/courses/parker/black-bear/