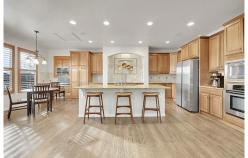

## PROPERTY DETAILS

Well-maintained home on a corner lot backing to Black Bear Golf Course. Hardwoods, granite counters, and stainless appliances. Main floor primary bedroom with access to covered patio and great views. 2 bedrooms upstairs with loft and full bath. Finished basement with game room, bar area, and media room. Potential for 4th bedroom and full bath. Secondary HOA maintains exterior areas. Enjoy mountain views and outdoor living spaces. Peaceful front patio. Golf course information: http://www.golfcolorado.com/courses/parker/black-bear/