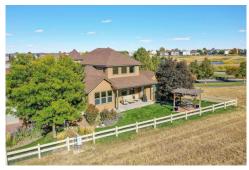

## PROPERTY DETAILS

Well-maintained home on a corner lot backing to Black Bear Golf Course. Hardwoods, granite counters, and stainless appliances. Main floor primary bedroom with access to covered patio and great views. 2 bedrooms upstairs with loft and full bath. Finished basement with game room, bar area, and media room. Potential for 4th bedroom and full bath. Secondary HOA maintains exterior areas. Enjoy mountain views and outdoor living spaces. Peaceful front patio. Golf course information: http://www.golfcolorado.com/courses/parker/black-bear/