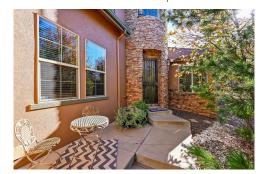

## PROPERTY DETAILS

Well-maintained home on a corner lot backing to Black Bear Golf Course. Hardwoods, granite counters, and stainless appliances. Main floor primary bedroom with access to covered patio and great views. 2 bedrooms upstairs with loft and full bath. Finished basement with game room, bar area, and media room. Potential for 4th bedroom and full bath. Secondary HOA maintains exterior areas. Enjoy mountain views and outdoor living spaces. Peaceful front patio. Golf course information: http://www.golfcolorado.com/courses/parker/black-bear/