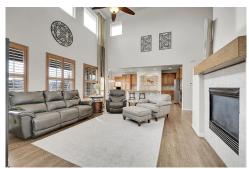

## PROPERTY DETAILS

Well-maintained home on a corner lot backing to Black Bear Golf Course. Hardwoods, granite counters, and stainless appliances. Main floor primary bedroom with access to covered patio and great views. 2 bedrooms upstairs with loft and full bath. Finished basement with game room, bar area, and media room. Potential for 4th bedroom and full bath. Secondary HOA maintains exterior areas. Enjoy mountain views and outdoor living spaces. Peaceful front patio. Golf course information: http://www.golfcolorado.com/courses/parker/black-bear/