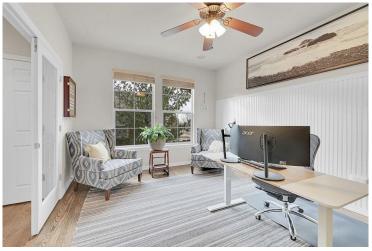

## PROPERTY DETAILS

Well-maintained home on a corner lot backing to Black Bear Golf Course. Hardwoods, granite counters, and stainless appliances. Main floor primary bedroom with access to covered patio and great views. 2 bedrooms upstairs with loft and full bath. Finished basement with game room, bar area, and media room. Potential for 4th bedroom and full bath. Secondary HOA maintains exterior areas. Enjoy mountain views and outdoor living spaces. Peaceful front patio. Golf course information: http://www.golfcolorado.com/courses/parker/black-bear/