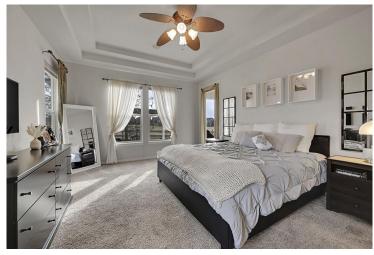

## PROPERTY DETAILS

Well-maintained home on a corner lot backing to Black Bear Golf Course. Hardwoods, granite counters, and stainless appliances. Main floor primary bedroom with access to covered patio and great views. 2 bedrooms upstairs with loft and full bath. Finished basement with game room, bar area, and media room. Potential for 4th bedroom and full bath. Secondary HOA maintains exterior areas. Enjoy mountain views and outdoor living spaces. Peaceful front patio. Golf course information: http://www.golfcolorado.com/courses/parker/black-bear/