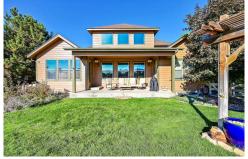

## PROPERTY DETAILS

Well-maintained home on a corner lot backing to Black Bear Golf Course. Hardwoods, granite counters, and stainless appliances. Main floor primary bedroom with access to covered patio and great views. 2 bedrooms upstairs with loft and full bath. Finished basement with game room, bar area, and media room. Potential for 4th bedroom and full bath. Secondary HOA maintains exterior areas. Enjoy mountain views and outdoor living spaces. Peaceful front patio. Golf course information: http://www.golfcolorado.com/courses/parker/black-bear/