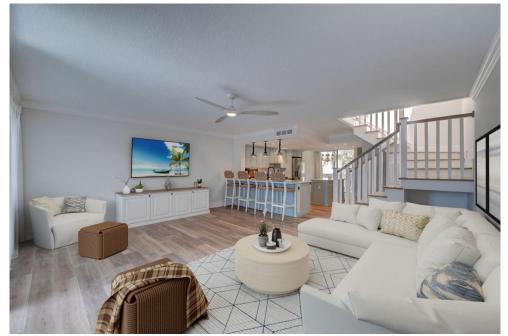

## PROPERTY DETAILS

SELECT YOUR NEIGHBORS!!! DO YOU KNOW SOMEONE WHO WOULD LOVE TO LIVE HERE AND BRING THEIR 35' BOAT!! PRIVATE DOCK included in this RESORT style GATED Community! Gorgeous Waterfront Townhome with in unit washer/dryer. Just off Intracoastal Waterway, Easy Ocean Access! Totally updated with quality and taste! Wide Water Views from floor to ceiling glass sliders, large screened patio, balcony off primary suite, custom closet built-ins, Custom Kitchen, Quartz and so much more! Your unit comes with ONE COVERED PARKING spot & ONE OPEN SPACE in front of building. Plenty of GUEST parking Great location ride your bike to the beach or hang back at the resort style pool /clubhouse area. True Gem! \*\* NO PETS \*\* MOVE IN UPON ASSOCIATION APPROVAL (living room virtually staged)