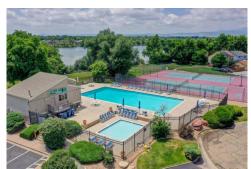

## PROPERTY DETAILS

This is more than a home; it's about joining a vibrant community with a private lake and many popular amenities, located in one of the most highly-desired private neighborhoods in Arvada. This end-unit cluster home is situated on the HOA-managed greenbelt and just 100 steps to the pool, lake, playground, and clubhouse. The home has been updated and is move-in ready. The two-car detached oversize garage encloses a lovely courtyard with three low-maintenance entertaining areas for grilling and gathering around the fire pit. You can walk your paddleboard or kayak over to your 35-acre private lake, or swim in the seasonal community Olympic-size pool. The Pond neighborhood is a friendly, community-oriented neighborhood with acres of green space, shaded walking trails, pools, tennis courts, two playgrounds, flex courts for pickleball, basketball, hockey, and tennis, and a community clubhouse. Paddle, sail, or walk to the south shore of the one-mile circumference lake. Make this lakeside cottage your home and you will soon find yourself sitting by the lake taking in the sunset views over the mountains.