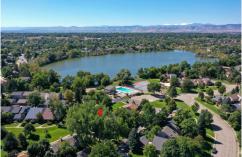

## PROPERTY DETAILS

This is more than a home; it's about joining a vibrant community with a private lake and many popular amenities, located in one of the most highly-desired private neighborhoods in Arvada. This end-unit cluster home is situated on the HOA-managed greenbelt and just 100 steps to the pool, lake, playground, and clubhouse. The home has been updated and is move-in ready. The two-car detached oversize garage encloses a lovely courtyard with three low-maintenance entertaining areas for grilling and gathering around the fire pit. You can walk your paddleboard or kayak over to your 35-acre private lake, or swim in the seasonal community Olympic-size pool. The Pond neighborhood is a friendly, community-oriented neighborhood with acres of green space, shaded walking trails, pools, tennis courts, two playgrounds, flex courts for pickleball, basketball, hockey, and tennis, and a community clubhouse. Paddle, sail, or walk to the south shore of the one-mile circumference lake. Make this lakeside cottage your home and you will soon find yourself sitting by the lake taking in the sunset views over the mountains.