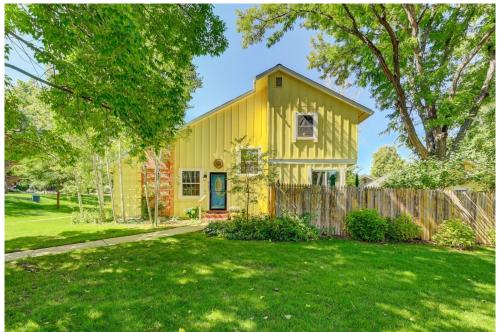

## 9232 W 86th Place Arvada, CO 80005

**COMMUNITY:** The Pond

## Lakeside Cottage in Arvada

Single Family

O \_ 2508 SQFT

5 Beds

3/1 Baths

## PROPERTY DETAILS

This is more than a home; it's about joining a vibrant community with a private lake and many popular amenities, located in one of the most highly-desired private neighborhoods in Arvada. This end-unit cluster home is situated on the HOA-managed greenbelt and just 100 steps to the pool, lake, playground, and clubhouse. The home has been updated and is move-in ready. The two-car detached oversize garage encloses a lovely courtyard with three low-maintenance entertaining areas for grilling and gathering around the fire pit. You can walk your paddleboard or kayak over to your 35-acre private lake, or swim in the seasonal community Olympic-size pool. The Pond neighborhood is a friendly, community-oriented neighborhood with acres of green space, shaded walking trails, pools, tennis courts, two playgrounds, flex courts for pickleball, basketball, hockey, and tennis, and a community clubhouse. Paddle, sail, or walk to the south shore of the one-mile circumference lake. Make this lakeside cottage your home and you will soon find yourself sitting by the lake taking in the sunset views over the mountains.