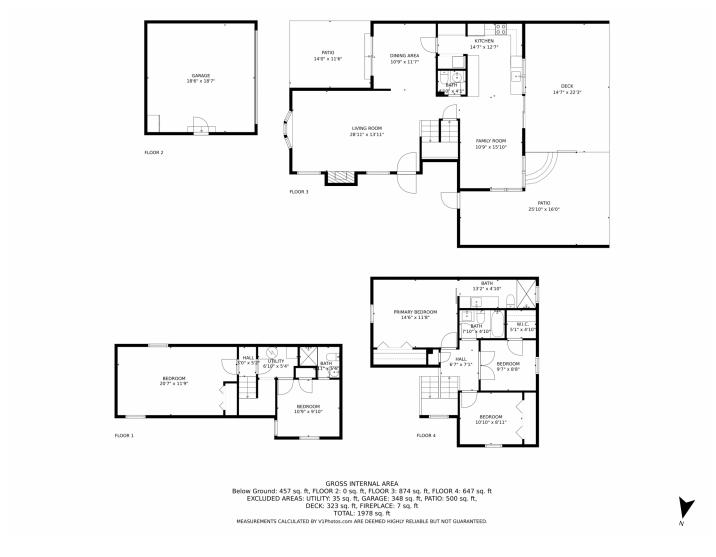

## 9232 W 86th Place, Arvada, CO 80005 — All Levels

Disclaimer: Sizes and Dimensions are Approximate, Actual May Vary.