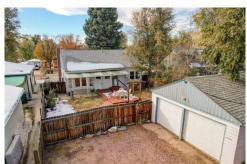

## PROPERTY DETAILS

Step into this fully rented Duplex in Littleton. The top unit features an abundance of natural light, tiled kitchen & bathroom, then hardwood floors throughout the rest of the unit. The floorplan is open and spacious. The dining room includes French doors leading to the backyard. --- The basement unit has its own entry and is beautiful with tiled kitchen and bathroom, then newer carpet in the bedrooms and living room. The living room is oversized and offers a great corner if you need a workspace. ---Both units share an oversized laundry room located in the basement complete with counter space, storage cabinets, and more. The back yard is spacious with newly re-stained deck. The property includes a detached 2-car garage complete with 220V and new doors (2023) - offering one space per unit with alley access. The front offers additional street parking. Both units enjoy a wood burning fireplace. Renters love this property for its proximity to Light Rail, Littleton Recreation Center, and downtown Littleton via the Centennial Link Trail. As the future owner, you'll enjoy the zero maintenance, xeriscaped front yard, 2013 windows, and great neighborhood.