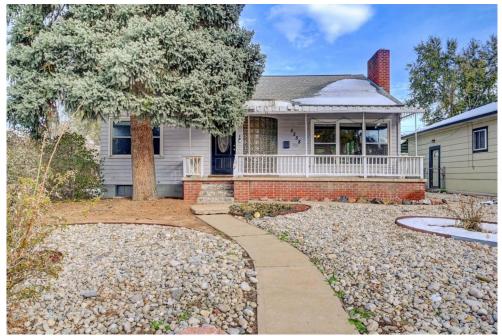

## Littleton Duplex - Fully Rented

Single Family

2156 SQFT

4 Beds

## PROPERTY DETAILS

Step into this fully rented Duplex in Littleton. The top unit features an abundance of natural light, tiled kitchen & bathroom, then hardwood floors throughout the rest of the unit. The floorplan is open and spacious. The dining room includes French doors leading to the backyard. --- The basement unit has its own entry and is beautiful with tiled kitchen and bathroom, then newer carpet in the bedrooms and living room. The living room is oversized and offers a great corner if you need a workspace. ---Both units share an oversized laundry room located in the basement complete with counter space, storage cabinets, and more. The back yard is spacious with newly re-stained deck. The property includes a detached 2-car garage complete with 220V and new doors (2023) - offering one space per unit with alley access. The front offers additional street parking. Both units enjoy a wood burning fireplace. Renters love this property for its proximity to Light Rail, Littleton Recreation Center, and downtown Littleton via the Centennial Link Trail. As the future owner, you'll enjoy the zero maintenance, xeriscaped front yard, 2013 windows, and great neighborhood.