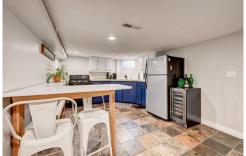

## PROPERTY DETAILS

Step into this fully rented Duplex in Littleton. The top unit features an abundance of natural light, tiled kitchen & bathroom, then hardwood floors throughout the rest of the unit. The floorplan is open and spacious. The dining room includes French doors leading to the backyard. --- The basement unit has its own entry and is beautiful with tiled kitchen and bathroom, then newer carpet in the bedrooms and living room. The living room is oversized and offers a great corner if you need a workspace. ---Both units share an oversized laundry room located in the basement complete with counter space, storage cabinets, and more. The back yard is spacious with newly re-stained deck. The property includes a detached 2-car garage complete with 220V and new doors (2023) - offering one space per unit with alley access. The front offers additional street parking. Both units enjoy a wood burning fireplace. Renters love this property for its proximity to Light Rail, Littleton Recreation Center, and downtown Littleton via the Centennial Link Trail. As the future owner, you'll enjoy the zero maintenance, xeriscaped front yard, 2013 windows, and great neighborhood.