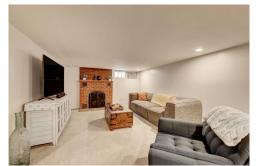

## PROPERTY DETAILS

Step into this fully rented Duplex in Littleton. The top unit features an abundance of natural light, tiled kitchen & bathroom, then hardwood floors throughout the rest of the unit. The floorplan is open and spacious. The dining room includes French doors leading to the backyard. --- The basement unit has its own entry and is beautiful with tiled kitchen and bathroom, then newer carpet in the bedrooms and living room. The living room is oversized and offers a great corner if you need a workspace. ---Both units share an oversized laundry room located in the basement complete with counter space, storage cabinets, and more. The back yard is spacious with newly re-stained deck. The property includes a detached 2-car garage complete with 220V and new doors (2023) - offering one space per unit with alley access. The front offers additional street parking. Both units enjoy a wood burning fireplace. Renters love this property for its proximity to Light Rail, Littleton Recreation Center, and downtown Littleton via the Centennial Link Trail. As the future owner, you'll enjoy the zero maintenance, xeriscaped front yard, 2013 windows, and great neighborhood.