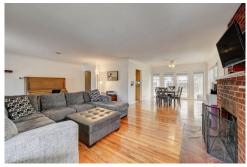

## PROPERTY DETAILS

Step into this fully rented Duplex in Littleton. The top unit features an abundance of natural light, tiled kitchen & bathroom, then hardwood floors throughout the rest of the unit. The floorplan is open and spacious. The dining room includes French doors leading to the backyard. --- The basement unit has its own entry and is beautiful with tiled kitchen and bathroom, then newer carpet in the bedrooms and living room. The living room is oversized and offers a great corner if you need a workspace. ---Both units share an oversized laundry room located in the basement complete with counter space, storage cabinets, and more. The back yard is spacious with newly re-stained deck. The property includes a detached 2-car garage complete with 220V and new doors (2023) - offering one space per unit with alley access. The front offers additional street parking. Both units enjoy a wood burning fireplace. Renters love this property for its proximity to Light Rail, Littleton Recreation Center, and downtown Littleton via the Centennial Link Trail. As the future owner, you'll enjoy the zero maintenance, xeriscaped front yard, 2013 windows, and great neighborhood.