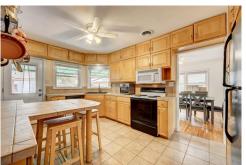

## PROPERTY DETAILS

Step into this fully rented Duplex in Littleton. The top unit features an abundance of natural light, tiled kitchen & bathroom, then hardwood floors throughout the rest of the unit. The floorplan is open and spacious. The dining room includes French doors leading to the backyard. --- The basement unit has its own entry and is beautiful with tiled kitchen and bathroom, then newer carpet in the bedrooms and living room. The living room is oversized and offers a great corner if you need a workspace. ---Both units share an oversized laundry room located in the basement complete with counter space, storage cabinets, and more. The back yard is spacious with newly re-stained deck. The property includes a detached 2-car garage complete with 220V and new doors (2023) - offering one space per unit with alley access. The front offers additional street parking. Both units enjoy a wood burning fireplace. Renters love this property for its proximity to Light Rail, Littleton Recreation Center, and downtown Littleton via the Centennial Link Trail. As the future owner, you'll enjoy the zero maintenance, xeriscaped front yard, 2013 windows, and great neighborhood.