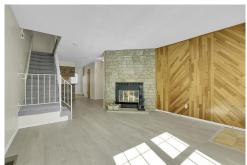

## PROPERTY DETAILS

Terrific Townhome, nestled in the serene San Francisco West Community, offers over 1000 sq ft of living space, bedrooms/1 full bath, and tons of storage. Inviting and open main level, flows from the spacious living room with stone fireplace, to the cozy dining nook, and fully equipped kitchen, complete with ample cabinet & counter space, pantry closet, and breakfast bar seating option. Then step to the patio to enjoy the peaceful green belt out your backdoor. The upper level welcomes you with a great sized primary bedroom bathed in natural light, complete with 2 closets and newer carpet, connecting to the full bathroom with refreshed tub/shower insert and extra linen storage; a good-sized secondary bedroom with new carpet & paint (2024) and attic access. Top it off with new stacked washer/dryer (2022) in the convenient laundry closet. Home offers storage Galore--crawl space the size of the first floor, large main level closet, upper level storage closet, attic storage w/ ladder access, and outside storage closet on the patio. \*NEW Pella windows throughout (11/2023)\*\* Two parking spaces-1 reserved