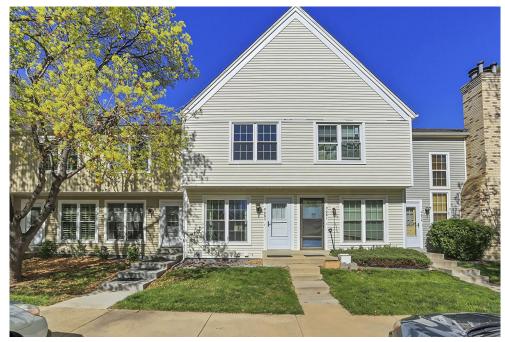

## Welcome Home!

## PROPERTY DETAILS

Terrific Townhome, nestled in the serene San Francisco West Community, offers over 1000 sq ft of living space, bedrooms/1 full bath, and tons of storage. Inviting and open main level, flows from the spacious living room with stone fireplace, to the cozy dining nook, and fully equipped kitchen, complete with ample cabinet & counter space, pantry closet, and breakfast bar seating option. Then step to the patio to enjoy the peaceful green belt out your backdoor. The upper level welcomes you with a great sized primary bedroom bathed in natural light, complete with 2 closets and newer carpet, connecting to the full bathroom with refreshed tub/shower insert and extra linen storage; a good-sized secondary bedroom with new carpet & paint (2024) and attic access. Top it off with new stacked washer/dryer (2022) in the convenient laundry closet. Home offers storage Galore--crawl space the size of the first floor, large main level closet, upper level storage closet, attic storage w/ ladder access, and outside storage closet on the patio. \*NEW Pella windows throughout (11/2023)\*\* Two parking spaces-1 reserved