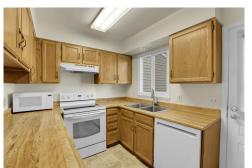

## PROPERTY DETAILS

Terrific Townhome, nestled in the serene San Francisco West Community, offers over 1000 sq ft of living space, bedrooms/1 full bath, and tons of storage. Inviting and open main level, flows from the spacious living room with stone fireplace, to the cozy dining nook, and fully equipped kitchen, complete with ample cabinet & counter space, pantry closet, and breakfast bar seating option. Then step to the patio to enjoy the peaceful green belt out your backdoor. The upper level welcomes you with a great sized primary bedroom bathed in natural light, complete with 2 closets and newer carpet, connecting to the full bathroom with refreshed tub/shower insert and extra linen storage; a good-sized secondary bedroom with new carpet & paint (2024) and attic access. Top it off with new stacked washer/dryer (2022) in the convenient laundry closet. Home offers storage Galore--crawl space the size of the first floor, large main level closet, upper level storage closet, attic storage w/ ladder access, and outside storage closet on the patio. \*NEW Pella windows throughout (11/2023)\*\* Two parking spaces-1 reserved