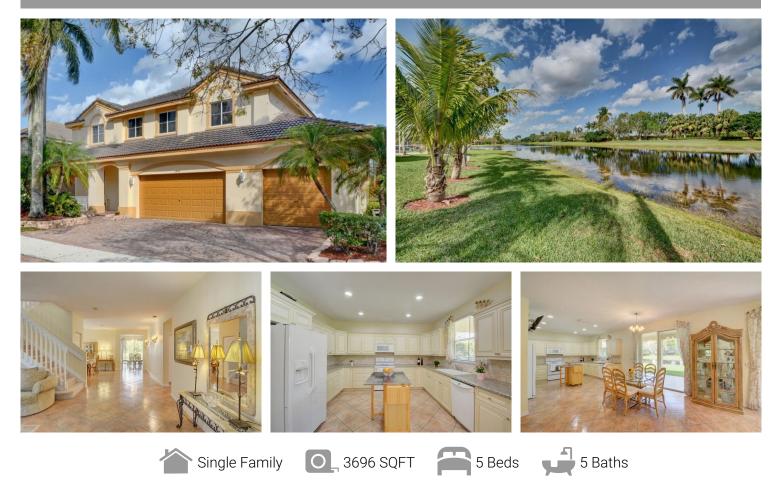

## Come Home to Enjoy Lake View, Comfortableness & More.....

## PROPERTY DETAILS

Great Model, Close to Savannah Clubhouse & Pools, 5 Bedrooms, Including Master Suite & Two additional Suites, 5 Bathrooms, & 3-Car Garage on a Large Lot, Wide Lake Front & View, Spacious Living Area, Formal Dining, Huge Family RM for Entertainment, Option for a 6th-Bedroom Downstairs, Breakfast Area, Large Open Kitchen w/ Granite Counter Top, Lots of Storage, Newer Cabinets & Appliances, 2 Newer AC Units, Huge backyard, Room for a Pool, Big Master Bedroom w/ Sitting Area, A large Multi-functional Bedroom, Extra Closet, Cypress Bay High, Falcon Cove Middle, Manatee Bay Elem, Near Park Green!