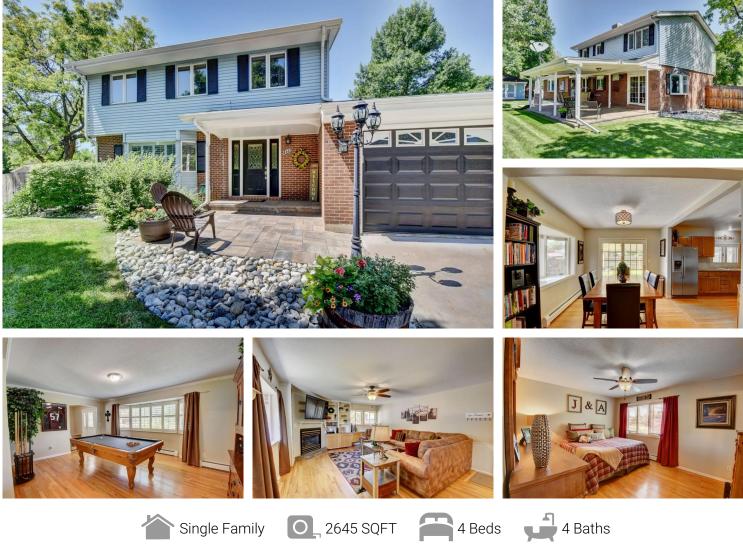

## **PROPERTY DETAILS**

This beautiful 4 bedroom, 4 bathroom home is situated on a corner lot in a quiet cul-de-sac. The backyard was made for enjoying! Both back and front patios were poured in 2017 and are covered. The backyard has been professionally landscaped and includes a drip system throughout the river rock beds. This home features three bedrooms, a full bath and a 3/4 bath upstairs. A fourth non-conforming bedroom and 3/4 bath are situated in the finished basement. The main floor has a large formal dining or sitting room, breakfast nook, half bath, washer and dryer and a large living room with a gas fireplace. Kitchen features stainless steel appliances and granite countertops. Enormous lot, over 11,000 sq ft. Walking trails and Harriman Lake close by.