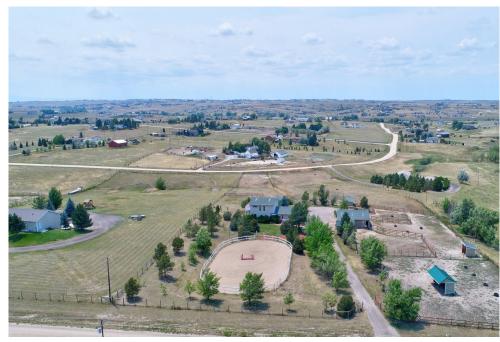

## PROPERTY DETAILS

This property is for the equestrian lover featuring 5.81 acres, incredible mountain views, 6 stall barn, hay storage & tack room. There are also 4 loafing sheds, utility shed, 2 pastures, and outdoor arena. There is both a large deck & balcony to soak in the views. There is extensive hardwoods throughout and master has it's own private retreat.