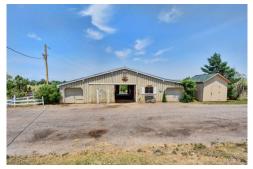

## PROPERTY DETAILS

This property is for the equestrian lover featuring 5.81 acres, incredible mountain views, 6 stall barn, hay storage & tack room. There are also 4 loafing sheds, utility shed, 2 pastures, and outdoor arena. There is both a large deck & balcony to soak in the views. There is extensive hardwoods throughout and master has it's own private retreat.