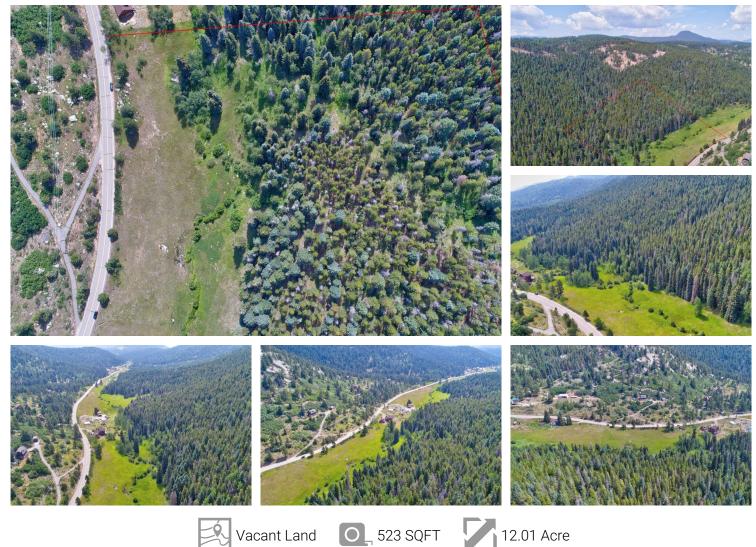

## PROPERTY DETAILS

Beautiful 12 acre horse property located on Pleasant Park Road. When you arrive you'll notice the lush meadow with gently sloping, wooded hilltops in the background. You can picture your dream home as the setting for the foreground. Seasonal valley runoffs with waterfalls feed the aspens & pines joining together to form a small creek in the meadow. Livestock & horses will love grazing on the pristine pasture. Tour your private acreage by horseback or on foot & enjoy the abundant wildlife that frequent the area. Small spring in the pasture area surrounded by aspens, pines & shrubs. Limitless possibilities & opportunities await for you to build your dream mountain property. You'll forget that you're only minutes from Conifer shopping centers, hiking & access to highway 285 - where the adventures continue with fishing, parks, 4 wheel driving & more. Lots of southern exposure for a quick melt during a snow storm. Located on a school bus route, county maintained & plowed roads.