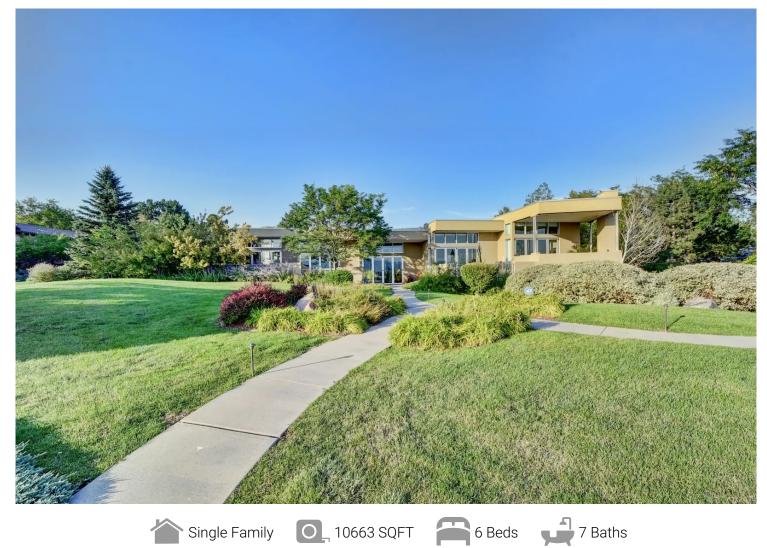

## PROPERTY DETAILS

Architectural masterpiece with unobstructed views, meets top of the line interior design in sought-after Bow Mar! Featured on the cover of the most recent edition of Denver Life Home + Design. Modern home with exceptional finishes throughout. Flooded with natural light. Window walls across the entire front of the home open fully to bring the outdoors in and to optimize the expansive views of Marston Reservoir and the entire front Range beyond. Custom, newer build featuring six private patios from which to enjoy the private backyard and breathtaking views. This home offers the best in family living and entertaining. Enjoy everything that Bow Mar and lakeside living have to offer- swimming, paddle boarding, fishing, ice skating/hockey, swim team, tennis, sailing picnic concerts and much more!