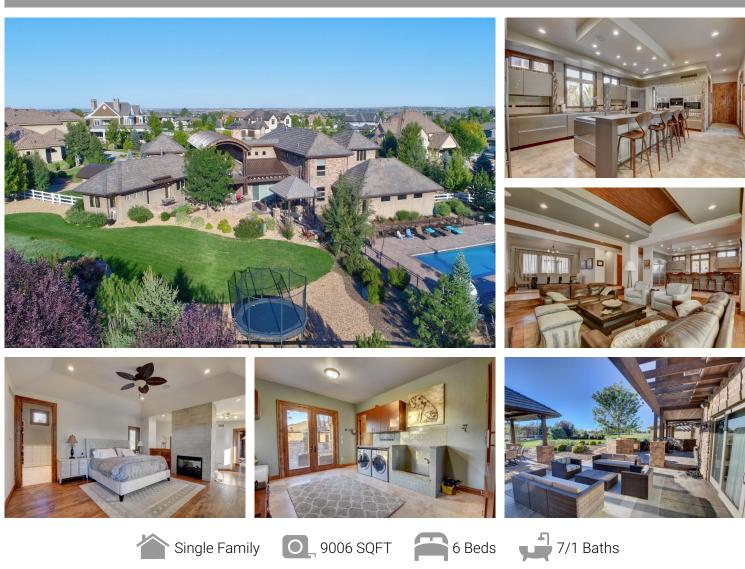

## PROPERTY DETAILS

Welcome home to an exceptionally built home in the coveted Spruce Meadows neighborhood. This tranquil retreat with professionally landscaped acreage features outdoor spaces that include a custom salt water pool, multiple private outdoor spaces to unwind, gas fire pit and dining area with built-in heaters for enjoying outdoor dining throughout the year! Inside you will find a chef's dream kitchen. The main floor master suite features newly remodeled vanity, his and hers shower, sitting area with double-sided fireplace, and dream closet complete with private laundry. Three upstairs bedrooms each have attached baths, as well as a loft space perfect for kids. Entertain in the exceptional basement at the custom wet bar and invite friends for movie night in the theater area complete with stadium seating. A cozy family space with fireplace, workout room or additional bedroom, temperature-controlled wine cellar, and recreation room with direct staircase access to garage complete