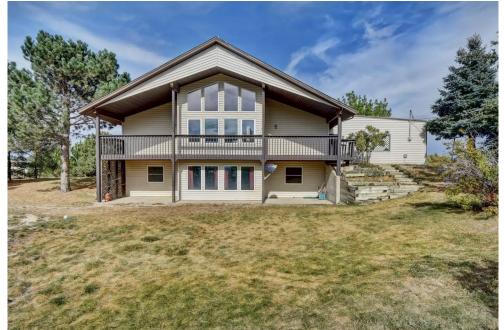

## PROPERTY DETAILS

Beautiful property in Sun Country Meadows on 4 acres of land with mountain views. This lot is a rare find as it is mature property with tons on trees. The open floor plan, ranch style home with a walk out basement make this a home to fall in love with. The views of Pikes Peak from the wrap around deck and the quiet country nights make for a peaceful setting. All new flooring and paint on the main level. Attached over-sized 2 car garage and shed allow for plenty of storage. Horse property with detached barn and large fenced pasture. Neighborhood convenience store. Only 20 minutes from Southlands shopping center.