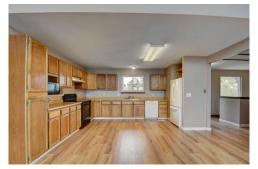

## PROPERTY DETAILS

Beautiful property in Sun Country Meadows on 4 acres of land with mountain views. This lot is a rare find as it is mature property with tons on trees. The open floor plan, ranch style home with a walk out basement make this a home to fall in love with. The views of Pikes Peak from the wrap around deck and the quiet country nights make for a peaceful setting. All new flooring and paint on the main level. Attached over-sized 2 car garage and shed allow for plenty of storage. Horse property with detached barn and large fenced pasture. Neighborhood convenience store. Only 20 minutes from Southlands shopping center.