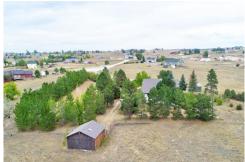

## PROPERTY DETAILS

Beautiful property in Sun Country Meadows on 4 acres of land with mountain views. This lot is a rare find as it is mature property with tons on trees. The open floor plan, ranch style home with a walk out basement make this a home to fall in love with. The views of Pikes Peak from the wrap around deck and the quiet country nights make for a peaceful setting. All new flooring and paint on the main level. Attached over-sized 2 car garage and shed allow for plenty of storage. Horse property with detached barn and large fenced pasture. Neighborhood convenience store. Only 20 minutes from Southlands shopping center.