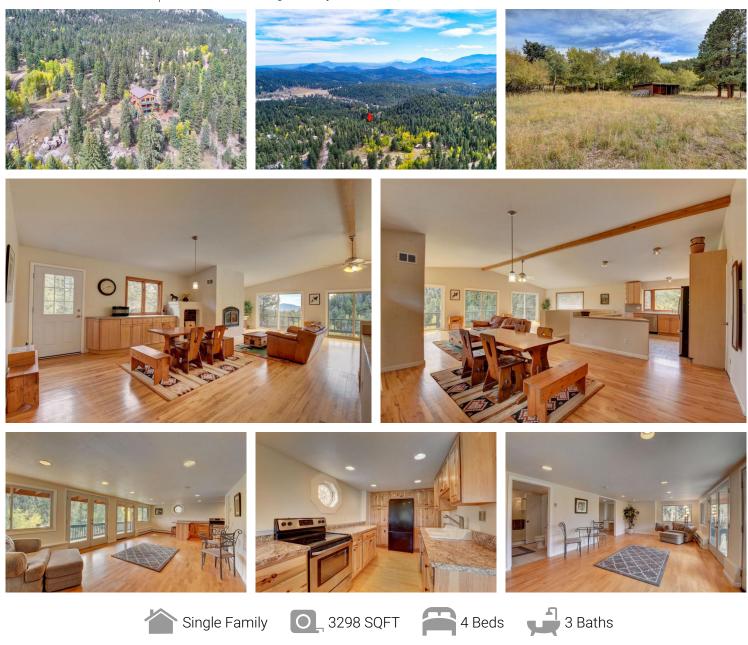

## PROPERTY DETAILS

Premier, scenic, quiet Horse Property with snow capped Pikes Peak views. 12 of 17 Acres are flat with grass, meadow, rock outcroppings and a live spring. Easy access on paved and level Jefferson County maintained roads minutes to Highway 285, 4 miles to Conifer, and 30 minutes to Downtown Denver. Private! You cannot see neighbors. Modest, well maintained, sunny south facing home with open floor plan, wrap around decks on each floor, and Walk-Out Basement Mother-In-Law Apartment. Historic Cabin of Kings Valley 800 Acre Homestead Ranch still standing on Property. Outdoor Arena, Loafing Shed, 3 rail wood horse fence and partial horse fencing. New Electric Circuits and Boiler upgrade. Lennox Glass Front High Efficiency Wood Burning Furnace in Great Room. 2 Wells: Household and Domestic. Domestic Well not currently in use so operability unknown.