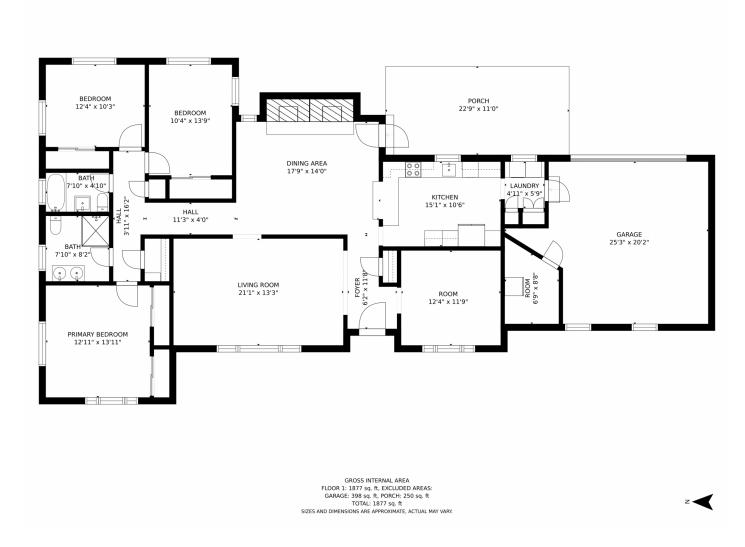

## 160 Monaco Parkway, Denver, CO 80220 — 160Monaco Street Pkwy-all-in-one-dim\_0

Disclaimer: Sizes and Dimensions are Approximate, Actual May Vary.