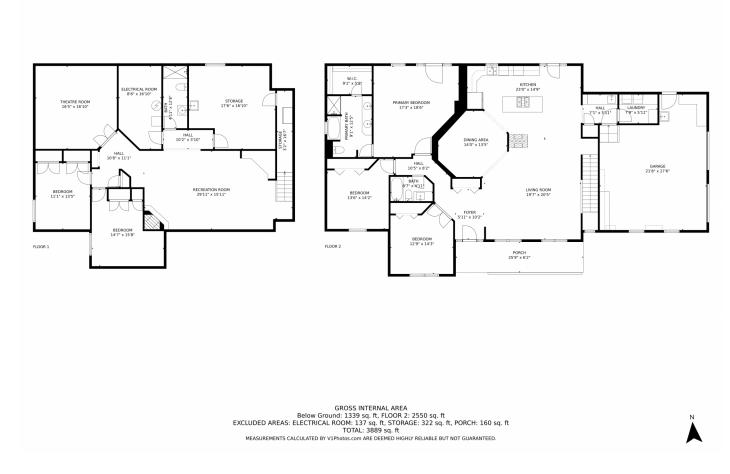

## 1153 Allen Avenue, Erie, CO 80516 — All Floors

Disclaimer: Sizes and Dimensions are Approximate, Actual May Vary.