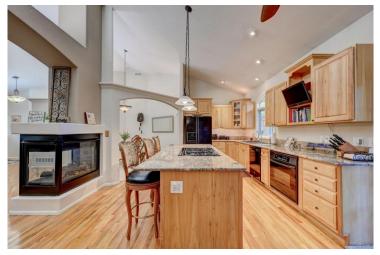

## PROPERTY DETAILS

Tree lined streets welcome you into the unique neighborhood of Erie Village. Homes in this neighborhood are one of a kind and filled with charming character and custom designed architecture, with inviting front porches. Come home to this well groomed corner lot with ranch style home for main level living with a full finished basement for expanded living. Living room, with three sided fireplace, kitchen, and formal dining room offer an open floor plan which is great for entertaining and room to move and stretch out. Kitchen with granite counters, island with gas cooktop, butlers pantry, and beautiful hardwood floors. Main floor office/den is great for those who work from home. Primary Suite with en-suite bath, second bedroom, full bath, and laundry room round off this very functional main level. Finished basement includes two more bedrooms, one currently being used as an office, private media room with screen and projector for those movie nights, large living space with a fireplace and