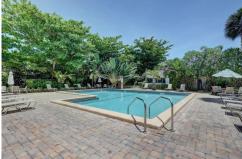

## PROPERTY DETAILS

Breathtaking intercostal and ocean views from every room. Etl hurricane impact doors and windows. Tile floor throughout. Updated master bathroom. Amenities include BBQ area, heated pool, fitness center, billiard/library clubhouse, koi pond. Maintenance includes building insurance, water, sewer, exterior maintenance, car washing, on-site management. Boat dock available. Close to dining, shopping, and beaches. Pets allowed with proper documentation.