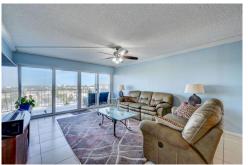

## PROPERTY DETAILS

Breathtaking intercostal and ocean views from every room. Etl hurricane impact doors and windows. Tile floor throughout. Updated master bathroom. Amenities include BBQ area, heated pool, fitness center, billiard/library clubhouse, koi pond. Maintenance includes building insurance, water, sewer, exterior maintenance, car washing, on-site management. Boat dock available. Close to dining, shopping, and beaches. Pets allowed with proper documentation.