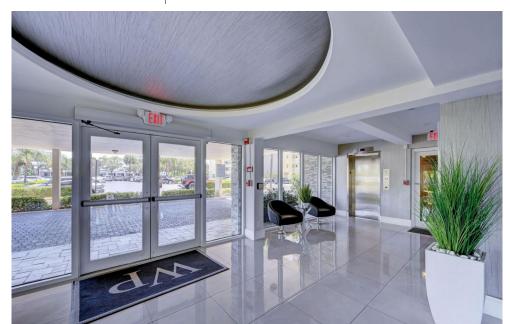

## PROPERTY DETAILS

Breathtaking intercostal and ocean views from every room. Etl hurricane impact doors and windows. Tile floor throughout. Updated master bathroom. Amenities include BBQ area, heated pool, fitness center, billiard/library clubhouse, koi pond. Maintenance includes building insurance, water, sewer, exterior maintenance, car washing, on-site management. Boat dock available. Close to dining, shopping, and beaches. Pets allowed with proper documentation.