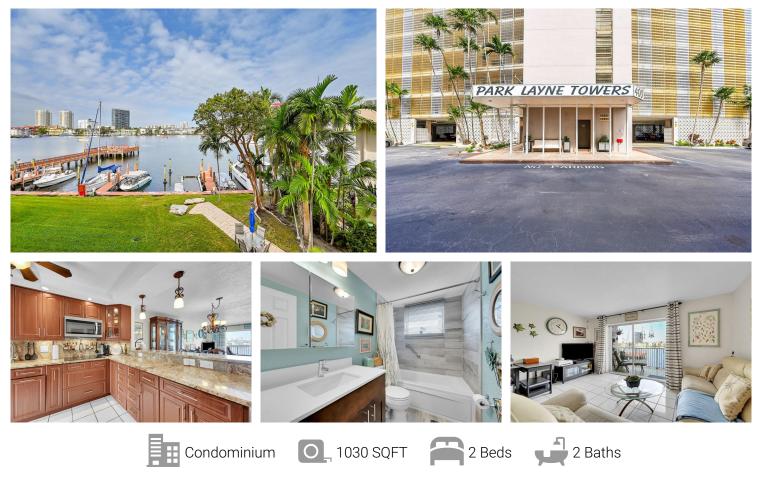

400 Golden Isles Dr Hallandale Beach, FL 33009 COMMUNITY: PARK LAYNE TOWERS

Water, Water Everywhere!! Amazing 2/2 Condo in Hallandale Beach.

## PROPERTY DETAILS

Enjoy stunning views from this updated 2/2 condo with a fantastic corner unit and extra windows. Sit on your balcony and watch South Florida sea life in Golden Isles Bay. Split bedroom plan and a kitchen with a glass door overlooking multi-million dollar homes in Golden Isles. Large balcony for entertaining or relaxing. Well-maintained building with a secure lobby and heated pool. Rent immediately (minimum 30-day rentals, 12 per year). Close to restaurants, beach, Walmart, airports, casinos, and racing. Waiting list for association boat slips.