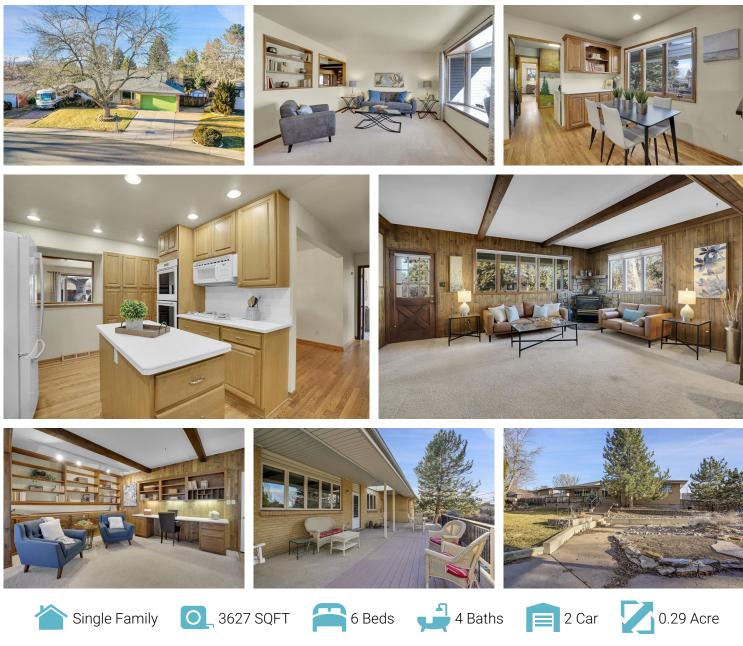

## PROPERTY DETAILS

Welcome to 6645 South Apache Drive! This mid-century dream ranch offers 6 bedrooms, 4 bathrooms, and over 3600 sqft of living space set on a sprawling .29 acre lot. Charm abounds with beautiful wood touches and stunning built-ins throughout. The home features a light-filled living room, beautiful formal dining room, and updated kitchen with a kitchen island. The family room boasts a cozy stone fireplace and stunning wood details, while an adjacent den sets the stage for a comfortable and productive work day. Enjoy TWO main-level primary bedrooms, and a convenient main-level laundry! The basement offers abundant leisure and storage space, including a full bath. Outside, enjoy a spacious deck, well-maintained yard, and a lovely gazebo. With a two-car garage and RV parking, this property has it all. Located in a desirable Littleton location.