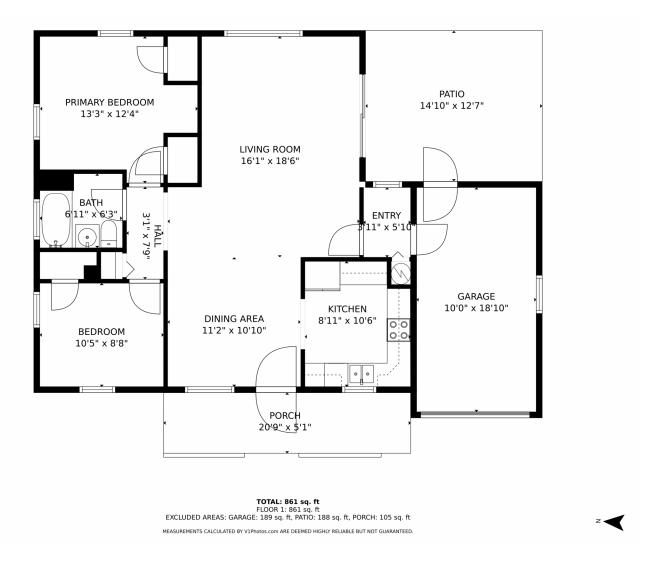

## PROPERTY DETAILS

Updated full brick ranch with a rare attached garage. This home features a remodeled kitchen with new cabinets, granite counters, tile backsplash and stainless appliances. There is an updated bath with tile surround and floors, hardwood floors, newer windows, and recessed canned lighting throughout. The home is nestled on a large low maintenance lot with easy access to downtown. An amazing opportunity at this price.