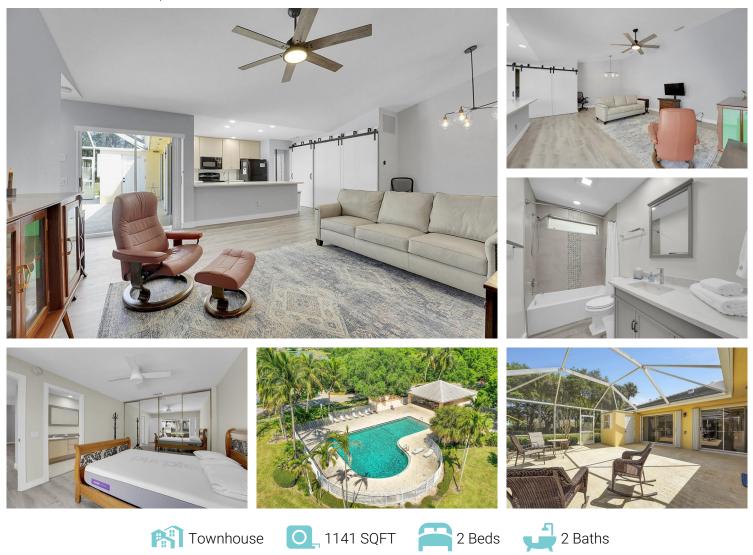

## 1302 Sun Terrace Ct Palm Beach Gardens, FL 33403 COMMUNITY: Lake Catherine

MLS # F10428942 PRICE \$380,000

## PROPERTY DETAILS

Welcome to your dream villa in Lake Catherine, Palm Beach Gardens! This renovated 2/2 offers comfortable living space with an open concept living room, perfect for entertaining. Enjoy the natural lighting and step outside onto the screened patio for outdoor dining or lounging. The villa is hurricane impact-rated, providing peace of mind during storm season. With a new AC unit, water heater, and plumbing, this home is not only beautiful but also well-maintained. Don't miss out on this opportunity!