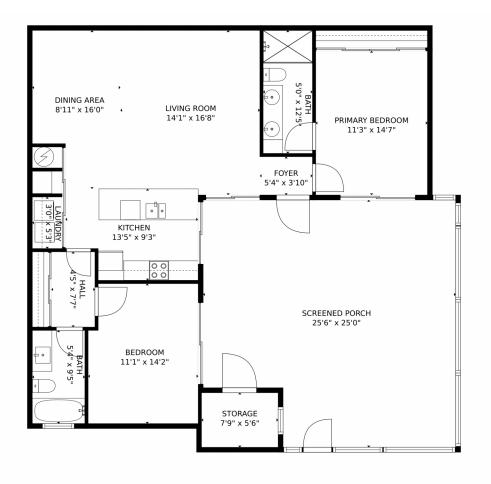

Cristina Cortes 954-865-1758 ccortes6813@gmail.com http://ntwrkr.me/Criscortes

企民

**TOTAL: 1052 sq. ft** FLOOR 1: 1052 sq. ft EXCLUDED AREAS: STORAGE: 43 sq. ft, SCREENED PORCH: 589 sq. ft

MEASUREMENTS CALCULATED BY V1Photos.com ARE DEEMED HIGHLY RELIABLE BUT NOT GUARANTEED.

Disclaimer: Sizes and Dimensions are Approximate, Actual May Vary.

Cristina Cortes 954-865-1758 ccortes6813@gmail.com http://ntwrkr.me/Criscortes