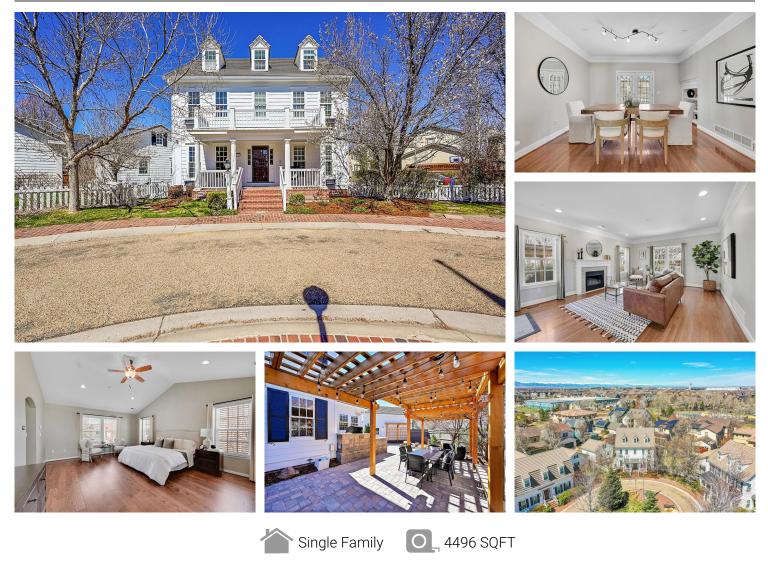

## 8735 East 23rd Avenue Denver, CO 80238

## Exquisite Central Park Home in Secluded Nantucket Close Cul-de-sac

## PROPERTY DETAILS

This Parkwood home in Nantucket Close offers sophistication and convenience. Hardwood floors, arches, and crown molding add elegance. The kitchen has honed granite countertops and stainless steel appliances. The basement has a bedroom, play area, living room, and workout room. The backyard has \$100K of upgrades completed in 2020 including an outdoor cooking area, gas fireplace, pergola, raised garden beds and more. The home is near the Fitzsimons medical campus and has easy access to amenities. Inclusions such as dishwasher, refrigerator, and Nest doorbell are included. This home offers refined living in a prime location. Schedule a showing today!

Neil Smith 720-352-3137 neilsmithhomes@gmail.com

Ê