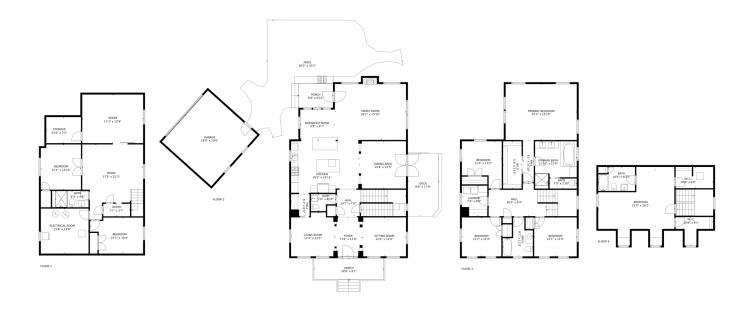

## 8735 East 23rd Avenue, Denver, CO 80238 – All Levels

**TOTAL: 4445 sq. ft** Below Ground: 969 sq. ft, FLOOR 2: 1473 sq. ft, FLOOR 3: 1384 sq. ft, FLOOR 4: 619 sq. ft EXCLUDED AREAS: ELECTRICAL ROOM: 172 sq. ft, STORAGE: 73 sq. ft, PORCH: 188 sq. ft, DECK: 153 sq. ft, PATIO: 668 sq. ft, GARAGE: 366 sq. ft, FIREPLACE: 5 sq. ft

MEASUREMENTS CALCULATED BY V1Photos.com ARE DEEMED HIGHLY RELIABLE BUT NOT GUARANTEED.

Disclaimer: Sizes and Dimensions are Approximate, Actual May Vary.