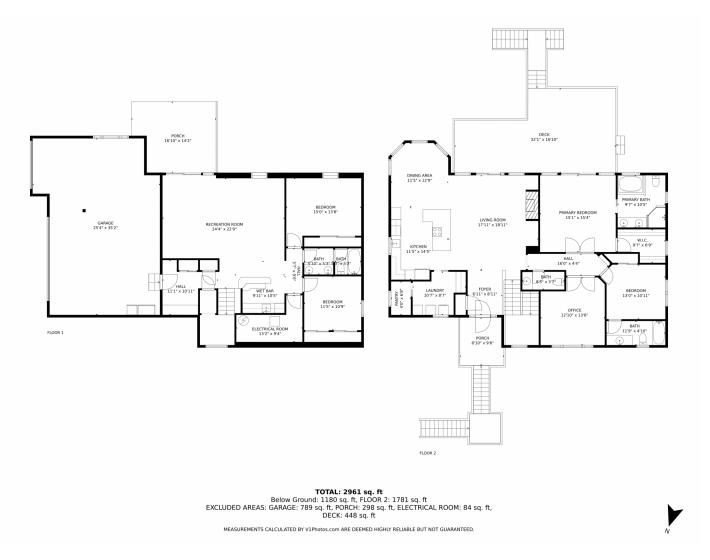

## 882 Independence Drive, Larkspur, CO 80118 – All Levels

Disclaimer: Sizes and Dimensions are Approximate, Actual May Vary.

Ê