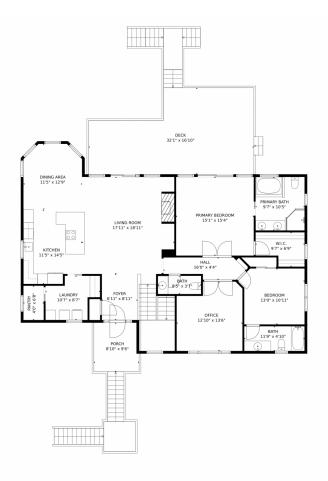

## 882 Independence Drive, Larkspur, CO 80118 – Main Level

TOTAL: 2961 sq. ft Below Ground: 1180 sq. ft, FLOOR 2: 1781 sq. ft EXCLUDED AREAS: GARAGE: 789 sq. ft, FLOCR 2: 298 sq. ft, ELECTRICAL ROOM: 84 sq. ft, DECK: 448 sq. ft

MEASUREMENTS CALCULATED BY V1Photos.com ARE DEEMED HIGHLY RELIABLE BUT NOT GUARANTEED.

Disclaimer: Sizes and Dimensions are Approximate, Actual May Vary.

Jennifer Sells 303-877-2908 jenn@teamsells.com

Ň