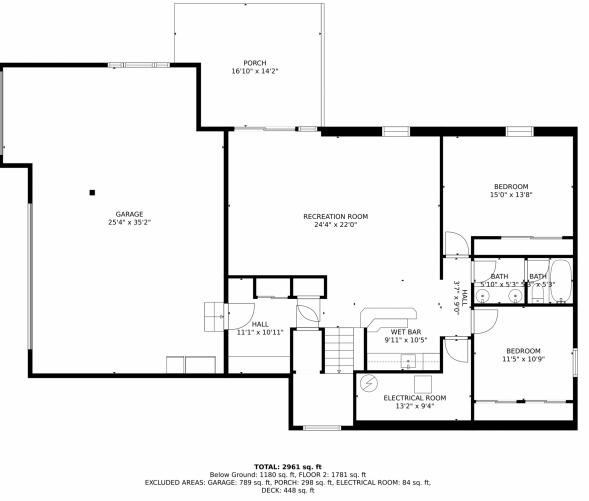

## 882 Independence Drive, Larkspur, CO 80118 – Lower Level

MEASUREMENTS CALCULATED BY V1Photos.com ARE DEEMED HIGHLY RELIABLE BUT NOT GUARANTEED.

Disclaimer: Sizes and Dimensions are Approximate, Actual May Vary.