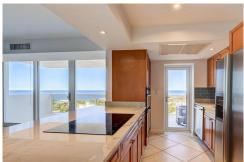

## PROPERTY DETAILS

Rarely available high floor C-line unit at Embassy Towers with spectacular ocean views from every room. This 2/2 offers a split floor plan, open kitchen, and large dining area. Enjoy the oversized balcony for morning coffee or evening cocktails. Wellmaintained building with amenities including fitness center, social room, sauna, and private pool. Hurricane impact windows and floor-to-ceiling sliders in living area. Directly across from Lauderdale Beach and a 5-minute walk to the sand. High floor unit with unobstructed ocean views throughout.