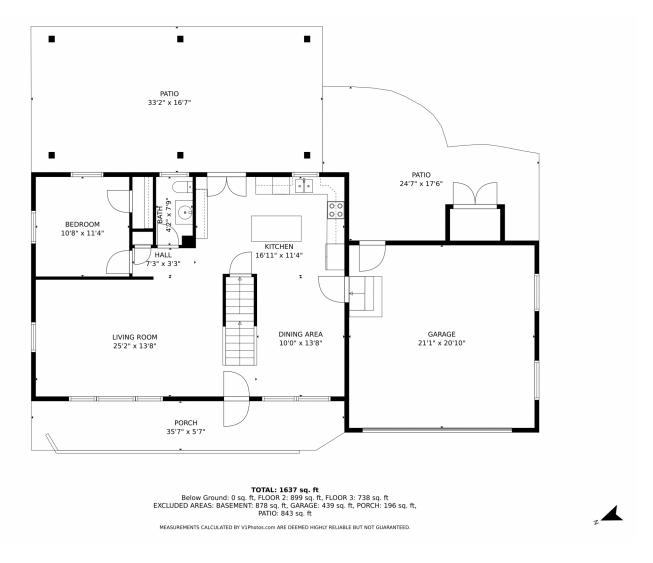

Hillside Way Parker, CO 80134

**COMMUNITY:** The Pinery















Single Family



0 2670 SQFT









### PROPERTY DETAILS

Welcome to 6885 Hillside Way in Pinery. This stunning Single Family home offers 3 bedrooms, 2.5 bathrooms, and 2670 square feet of living space. With modern features and a stylish design, this home is sure to impress. The dining and living rooms feature hardwood floors, creating an elegant ambiance. The kitchen is a chef's dream with stainless steel appliances and a breakfast bar. The primary bedroom is a tranquil retreat with an en-suite bathroom. Outside, enjoy the front lawn, covered porch, and backyard patio with a pergola. The Pinery community offers amenities like a fence and patio area.















# 6885 Hillside Way, Parker, CO 80134 — Main Level









# 6885 Hillside Way, Parker, CO 80134 — Second Level









# 6885 Hillside Way, Parker, CO 80134 — All Levels