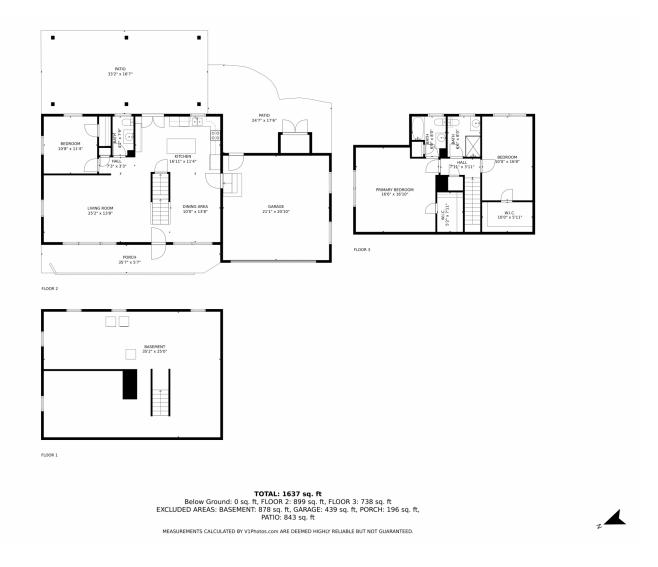

#### 6885 Hillside Way Parker, CO 80134

**COMMUNITY:** The Pinery

Single Family

0 2670 SQFT

### PROPERTY DETAILS

Welcome to 6885 Hillside Way in Pinery. This stunning Single Family home offers 3 bedrooms, 2.5 bathrooms, and 2670 square feet of living space. With modern features and a stylish design, this home is sure to impress. The dining and living rooms feature hardwood floors, creating an elegant ambiance. The kitchen is a chef's dream with stainless steel appliances and a breakfast bar. The primary bedroom is a tranquil retreat with an en-suite bathroom. Outside, enjoy the front lawn, covered porch, and backyard patio with a pergola. The Pinery community offers amenities like a fence and patio area.

# 6885 Hillside Way, Parker, CO 80134 — Main Level

# 6885 Hillside Way, Parker, CO 80134 — Second Level

# 6885 Hillside Way, Parker, CO 80134 — All Levels