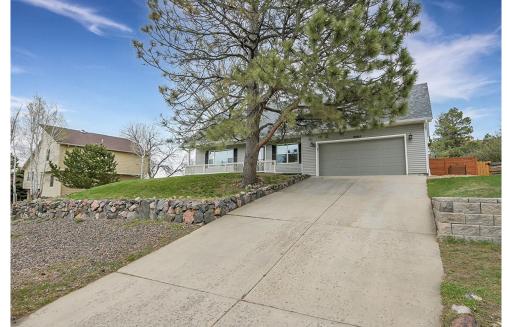

#### 6885 Hillside Way Parker, CO 80134

**COMMUNITY:** The Pinery

Single Family

0 2670 SQFT

### PROPERTY DETAILS

Welcome to 6885 Hillside Way in Pinery. This stunning Single Family home offers 3 bedrooms, 2.5 bathrooms, and 2670 square feet of living space. With modern features and a stylish design, this home is sure to impress. The dining and living rooms feature hardwood floors, creating an elegant ambiance. The kitchen is a chef's dream with stainless steel appliances and a breakfast bar. The primary bedroom is a tranquil retreat with an en-suite bathroom. Outside, enjoy the front lawn, covered porch, and backyard patio with a pergola. The Pinery community offers amenities like a fence and patio area.