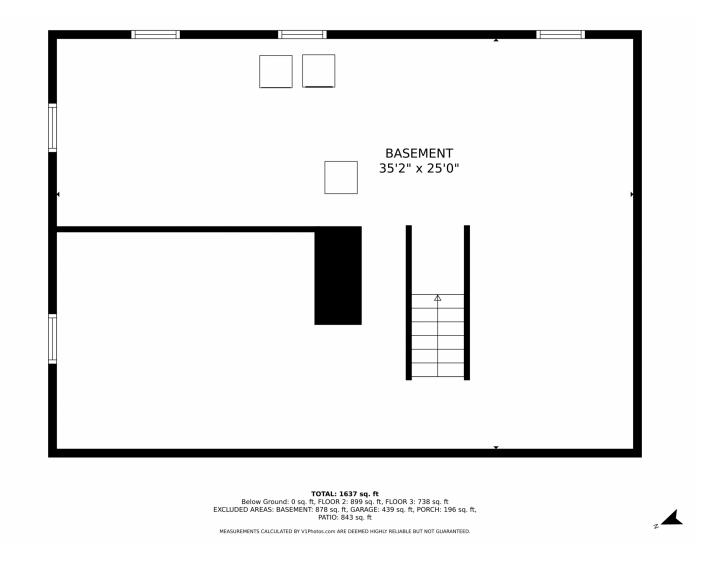

#### 6885 Hillside Way Parker, CO 80134

**COMMUNITY:** The Pinery















Single Family



0 2670 SQFT









### PROPERTY DETAILS

Welcome to 6885 Hillside Way in Pinery. This stunning Single Family home offers 3 bedrooms, 2.5 bathrooms, and 2670 square feet of living space. With modern features and a stylish design, this home is sure to impress. The dining and living rooms feature hardwood floors, creating an elegant ambiance. The kitchen is a chef's dream with stainless steel appliances and a breakfast bar. The primary bedroom is a tranquil retreat with an en-suite bathroom. Outside, enjoy the front lawn, covered porch, and backyard patio with a pergola. The Pinery community offers amenities like a fence and patio area.















# 6885 Hillside Way, Parker, CO 80134 — Main Level









# 6885 Hillside Way, Parker, CO 80134 — Second Level









# 6885 Hillside Way, Parker, CO 80134 — All Levels