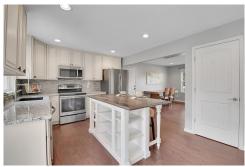

### PROPERTY DETAILS

Welcome to 6885 Hillside Way in Pinery. This stunning Single Family home offers 3 bedrooms, 2.5 bathrooms, and 2670 square feet of living space. With modern features and a stylish design, this home is sure to impress. The dining and living rooms feature hardwood floors, creating an elegant ambiance. The kitchen is a chef's dream with stainless steel appliances and a breakfast bar. The primary bedroom is a tranquil retreat with an en-suite bathroom. Outside, enjoy the front lawn, covered porch, and backyard patio with a pergola. The Pinery community offers amenities like a fence and patio area.