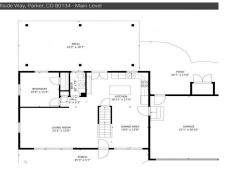

#### 6885 Hillside Way Parker, CO 80134

**COMMUNITY:** The Pinery















Single Family



0 2670 SQFT









### PROPERTY DETAILS

Welcome to 6885 Hillside Way in Pinery. This stunning Single Family home offers 3 bedrooms, 2.5 bathrooms, and 2670 square feet of living space. With modern features and a stylish design, this home is sure to impress. The dining and living rooms feature hardwood floors, creating an elegant ambiance. The kitchen is a chef's dream with stainless steel appliances and a breakfast bar. The primary bedroom is a tranquil retreat with an en-suite bathroom. Outside, enjoy the front lawn, covered porch, and backyard patio with a pergola. The Pinery community offers amenities like a fence and patio area.















# 6885 Hillside Way, Parker, CO 80134 — Main Level









# 6885 Hillside Way, Parker, CO 80134 — Second Level