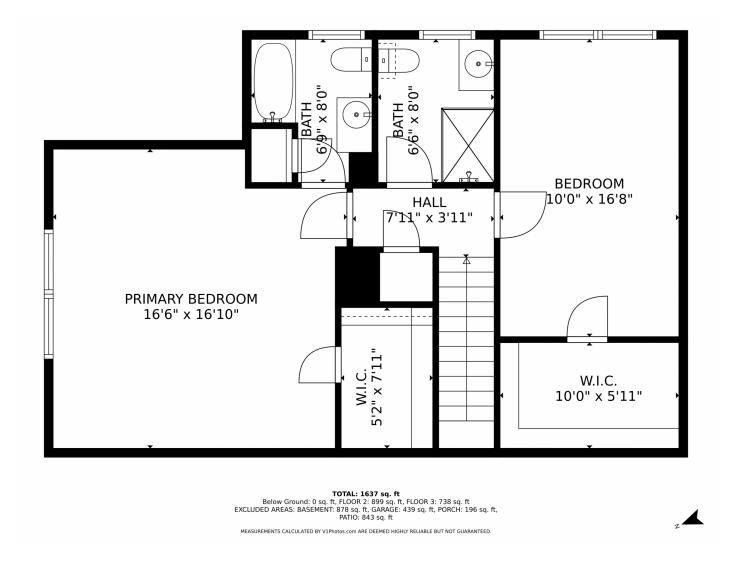

Single Family



0 2670 SQFT









### PROPERTY DETAILS

Welcome to 6885 Hillside Way in Pinery. This stunning Single Family home offers 3 bedrooms, 2.5 bathrooms, and 2670 square feet of living space. With modern features and a stylish design, this home is sure to impress. The dining and living rooms feature hardwood floors, creating an elegant ambiance. The kitchen is a chef's dream with stainless steel appliances and a breakfast bar. The primary bedroom is a tranquil retreat with an en-suite bathroom. Outside, enjoy the front lawn, covered porch, and backyard patio with a pergola. The Pinery community offers amenities like a fence and patio area.















# 6885 Hillside Way, Parker, CO 80134 — Main Level









# 6885 Hillside Way, Parker, CO 80134 — Second Level









# 6885 Hillside Way, Parker, CO 80134 — All Levels