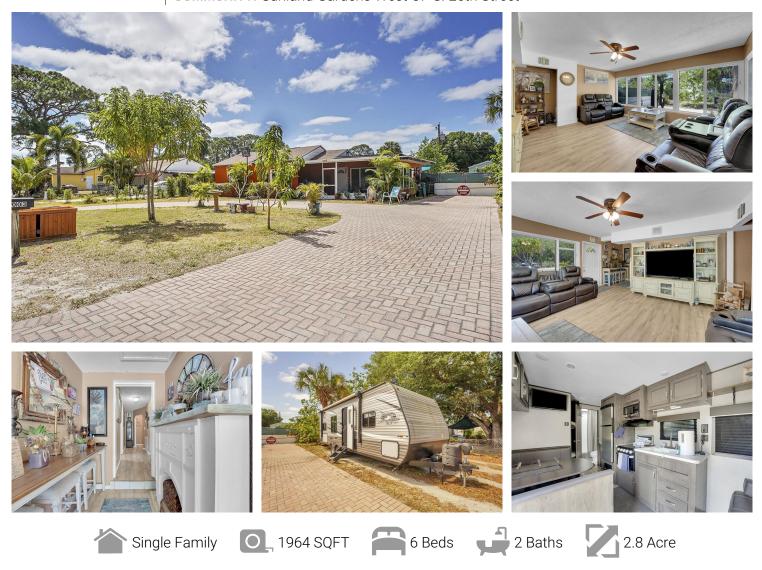

## PROPERTY DETAILS

This beautiful property is located in Sunland Gardens. It has 6 bedrooms, 2 bathrooms, and a total of 1964 sqft. The home features impact windows, a front yard with a circular driveway, and a porch area. It also includes an above-ground pool, a shed for storage, and a 2021 Jayco Jayflight SLX camper. The property can be purchased with or without the camper and solar panels. It is conveniently located near downtown, the beaches, I-95, and Palm Beach International Airport. Don't miss out on this gem in Sunland Gardens!