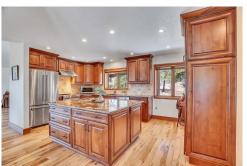

## PROPERTY DETAILS

This 5.2 acre horse property in Parker is a dream for equestrian lovers. It features a 20 foot bridal path and connects to a trail riding system. The lot offers stunning mountain views and is located in the desirable Hidden Village neighborhood. The kitchen has been remodeled with high-end finishes and stainless steel appliances. The great room boasts vaulted ceilings, stunning mountain views and a remodeled wood burning fireplace. The primary bedroom has oak hardwood floors and beautiful mountain views from your bed. The property includes a 3 stall barn, fenced pastures, and more acreage for grazing. Recent upgrades include a new hail resistant class 4 roof, exterior paint, hot water heater, and furnace. Don't miss the opportunity to own this quintessential horse property in Parker!