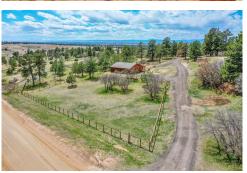

## PROPERTY DETAILS

This 5.2 acre horse property in Parker is a dream for equestrian lovers. It features a 20 foot bridal path and connects to a trail riding system. The lot offers stunning mountain views and is located in the desirable Hidden Village neighborhood. The kitchen has been remodeled with high-end finishes and stainless steel appliances. The great room boasts vaulted ceilings, stunning mountain views and a remodeled wood burning fireplace. The primary bedroom has oak hardwood floors and beautiful mountain views from your bed. The property includes a 3 stall barn, fenced pastures, and more acreage for grazing. Recent upgrades include a new hail resistant class 4 roof, exterior paint, hot water heater, and furnace. Don't miss the opportunity to own this quintessential horse property in Parker!