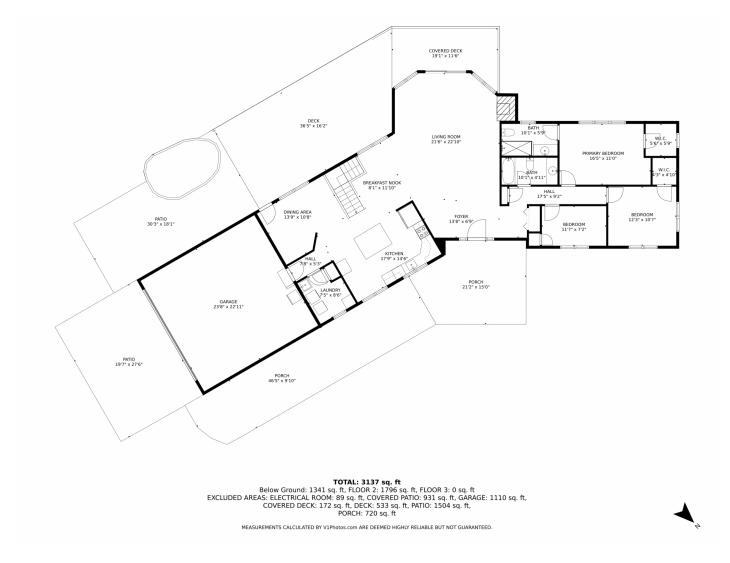

## 7427 N Village Road, Parker, CO 80134 — Main Level

Disclaimer: Sizes and Dimensions are Approximate, Actual May Vary.