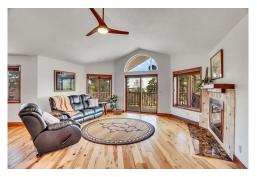

## PROPERTY DETAILS

This 5.2 acre horse property in Parker is a dream for equestrian lovers. It features a 20 foot bridal path and connects to a trail riding system. The lot offers stunning mountain views and is located in the desirable Hidden Village neighborhood. The kitchen has been remodeled with high-end finishes and stainless steel appliances. The great room boasts vaulted ceilings, stunning mountain views and a remodeled wood burning fireplace. The primary bedroom has oak hardwood floors and beautiful mountain views from your bed. The property includes a 3 stall barn, fenced pastures, and more acreage for grazing. Recent upgrades include a new hail resistant class 4 roof, exterior paint, hot water heater, and furnace. Don't miss the opportunity to own this quintessential horse property in Parker!