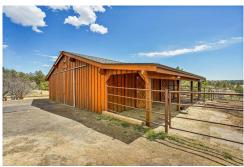

## PROPERTY DETAILS

This 5.2 acre horse property in Parker is a dream for equestrian lovers. It features a 20 foot bridal path and connects to a trail riding system. The lot offers stunning mountain views and is located in the desirable Hidden Village neighborhood. The kitchen has been remodeled with high-end finishes and stainless steel appliances. The great room boasts vaulted ceilings, stunning mountain views and a remodeled wood burning fireplace. The primary bedroom has oak hardwood floors and beautiful mountain views from your bed. The property includes a 3 stall barn, fenced pastures, and more acreage for grazing. Recent upgrades include a new hail resistant class 4 roof, exterior paint, hot water heater, and furnace. Don't miss the opportunity to own this quintessential horse property in Parker!