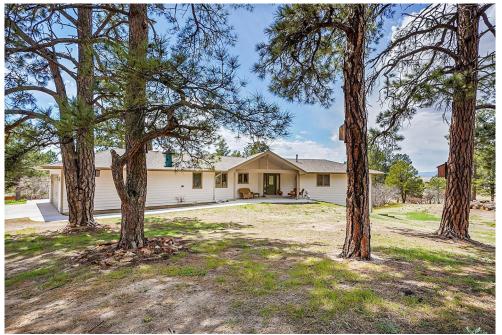

## PROPERTY DETAILS

This 5.2 acre horse property in Parker is a dream for equestrian lovers. It features a 20 foot bridal path and connects to a trail riding system. The lot offers stunning mountain views and is located in the desirable Hidden Village neighborhood. The kitchen has been remodeled with high-end finishes and stainless steel appliances. The great room boasts vaulted ceilings, stunning mountain views and a remodeled wood burning fireplace. The primary bedroom has oak hardwood floors and beautiful mountain views from your bed. The property includes a 3 stall barn, fenced pastures, and more acreage for grazing. Recent upgrades include a new hail resistant class 4 roof, exterior paint, hot water heater, and furnace. Don't miss the opportunity to own this quintessential horse property in Parker!