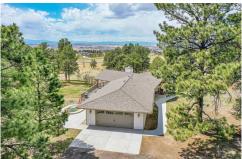

## Located in the coveted equestrian community of Hidden Village in Parker CO

Single Family

3471 SQFT

4 Beds

3 Baths

## PROPERTY DETAILS

This 5.2 acre horse property in Parker is a dream for equestrian lovers. It features a 20 foot bridal path and connects to a trail riding system. The lot offers stunning mountain views and is located in the desirable Hidden Village neighborhood. The kitchen has been remodeled with high-end finishes and stainless steel appliances. The great room boasts vaulted ceilings, stunning mountain views and a remodeled wood burning fireplace. The primary bedroom has oak hardwood floors and beautiful mountain views from your bed. The property includes a 3 stall barn, fenced pastures, and more acreage for grazing. Recent upgrades include a new hail resistant class 4 roof, exterior paint, hot water heater, and furnace. Don't miss the opportunity to own this quintessential horse property in Parker!