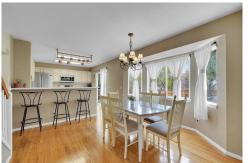

## PROPERTY DETAILS

Clean 2 story with finished basement in great Canyon Creek neighborhood. Large 9,000 + sq. ft. lot offering plenty of privacy with no rear neighbors. Beautiful rear patio and mature trees make this backyard perfect for relaxing and entertaining. Real oak hardwood floors in kitchen and eat-in area. Living room has gas fireplace, built -in shelving and vaulted ceilings. Kitchen has stain less steel appliances, breakfast bar and sliding door to rear patio. Main floor laundry area. 2nd floor primary bedroom has french doors, vaulted ceilings and en-suite full bath and walk in closet. Bedrooms #2 and 3 have Jack n Jill full bath. Basement has full bath, 4th bedroom and large family room. Ideal Boulder county location with easy access to schools, recreation center and library. Thomas reservoir is only a few blocks away to the south west. Easy commute to Denver via I-25 and Boulder via Valmont road. Newer roof and exterior paint.