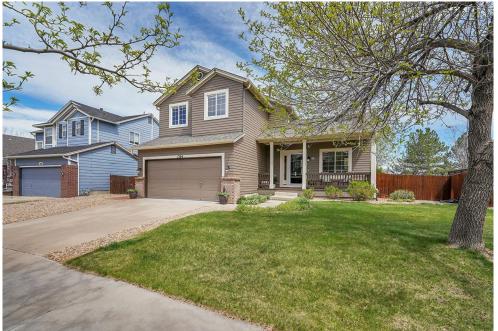

## Super clean 4 bedroom 3.5 bath with finished basement on 9,000 square foot lot.

Single Family

0 \_ 2243 SQFT

3/1 Baths

## PROPERTY DETAILS

Clean 2 story with finished basement in great Canyon Creek neighborhood. Large 9,000 + sq. ft. lot offering plenty of privacy with no rear neighbors. Beautiful rear patio and mature trees make this backyard perfect for relaxing and entertaining. Real oak hardwood floors in kitchen and eat-in area. Living room has gas fireplace, built -in shelving and vaulted ceilings. Kitchen has stain less steel appliances, breakfast bar and sliding door to rear patio. Main floor laundry area. 2nd floor primary bedroom has french doors, vaulted ceilings and en-suite full bath and walk in closet. Bedrooms #2 and 3 have Jack n Jill full bath. Basement has full bath, 4th bedroom and large family room. Ideal Boulder county location with easy access to schools, recreation center and library. Thomas reservoir is only a few blocks away to the south west. Easy commute to Denver via I-25 and Boulder via Valmont road. Newer roof and exterior paint.