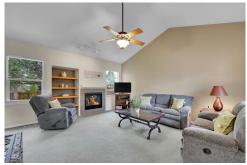

## PROPERTY DETAILS

Clean 2 story with finished basement in great Canyon Creek neighborhood. Large 9,000 + sq. ft. lot offering plenty of privacy with no rear neighbors. Beautiful rear patio and mature trees make this backyard perfect for relaxing and entertaining. Real oak hardwood floors in kitchen and eat-in area. Living room has gas fireplace, built -in shelving and vaulted ceilings. Kitchen has stain less steel appliances, breakfast bar and sliding door to rear patio. Main floor laundry area. 2nd floor primary bedroom has french doors, vaulted ceilings and en-suite full bath and walk in closet. Bedrooms #2 and 3 have Jack n Jill full bath. Basement has full bath, 4th bedroom and large family room. Ideal Boulder county location with easy access to schools, recreation center and library. Thomas reservoir is only a few blocks away to the south west. Easy commute to Denver via I-25 and Boulder via Valmont road. Newer roof and exterior paint.