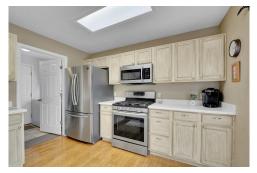

## PROPERTY DETAILS

Clean 2 story with finished basement in great Canyon Creek neighborhood. Large 9,000 + sq. ft. lot offering plenty of privacy with no rear neighbors. Beautiful rear patio and mature trees make this backyard perfect for relaxing and entertaining. Real oak hardwood floors in kitchen and eat-in area. Living room has gas fireplace, built -in shelving and vaulted ceilings. Kitchen has stain less steel appliances, breakfast bar and sliding door to rear patio. Main floor laundry area. 2nd floor primary bedroom has french doors, vaulted ceilings and en-suite full bath and walk in closet. Bedrooms #2 and 3 have Jack n Jill full bath. Basement has full bath, 4th bedroom and large family room. Ideal Boulder county location with easy access to schools, recreation center and library. Thomas reservoir is only a few blocks away to the south west. Easy commute to Denver via I-25 and Boulder via Valmont road. Newer roof and exterior paint.