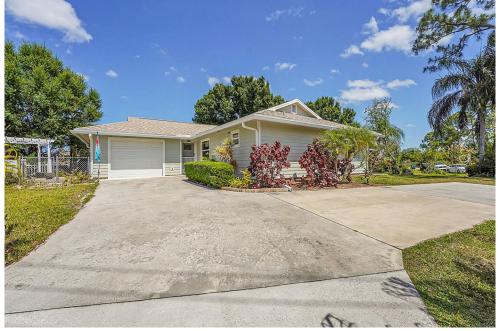

## 2411 Southeast Floresta Drive Port St. Lucie, FL 34984

**COMMUNITY: Canal Point** 

**MLS** #RX-10982125 PRICE \$325,000

Single Family

0\_1174 SQFT

## PROPERTY DETAILS

Welcome to this beautiful Canal Point home! This 1985 single-family property offers 2 bedrooms and 2 full bathrooms. It features a newer roof, impact windows and slider doors for peace of mind. The house also includes a 1.5-car garage that can be used as an additional flex room, laundry area, and extra storage. The exterior of the house is enhanced by Hardy siding and a pergola sitting garden. Inside, the living room has a vaulted ceiling, tile flooring, and tiffany style ceiling fan. The kitchen is well-equipped with a breakfast bar, wood cabinets, and granite countertops. The primary bedroom includes 2 spacious closets and an ensuite bathroom with a tiled shower. This corner lot property also has a second bedroom and full bathroom. Centrally located in a tranquil neighborhood, this home is close to shopping, entertainment, and ocean access boat ramp. Don't miss out on the opportunity to make this house your new home!