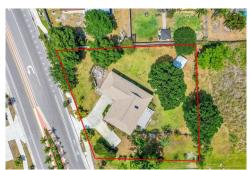

## PROPERTY DETAILS

Welcome to this beautiful Canal Point home! This 1985 single-family property offers 2 bedrooms and 2 full bathrooms. It features a newer roof, impact windows and slider doors for peace of mind. The house also includes a 1.5-car garage that can be used as an additional flex room, laundry area, and extra storage. The exterior of the house is enhanced by Hardy siding and a pergola sitting garden. Inside, the living room has a vaulted ceiling, tile flooring, and tiffany style ceiling fan. The kitchen is well-equipped with a breakfast bar, wood cabinets, and granite countertops. The primary bedroom includes 2 spacious closets and an ensuite bathroom with a tiled shower. This corner lot property also has a second bedroom and full bathroom. Centrally located in a tranquil neighborhood, this home is close to shopping, entertainment, and ocean access boat ramp. Don't miss out on the opportunity to make this house your new home!