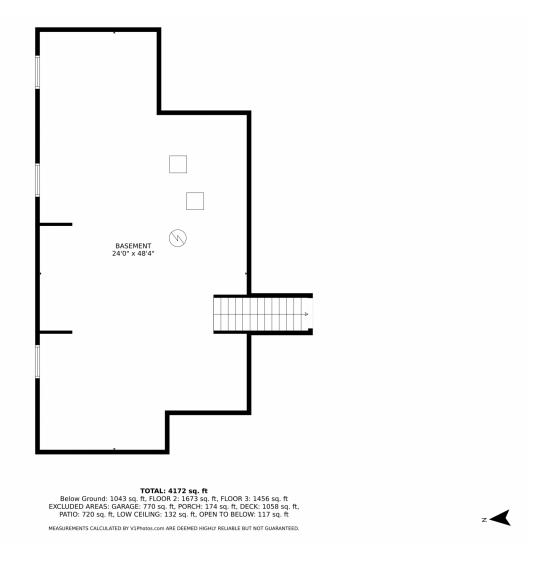

ROPERTY DETAILS

Welcome to your serene sanctuary in Vista Pointe, Erie. This meticulously maintained home offers modern comfort and outdoor tranquility. Enjoy incredible views of the front range from your covered front porch. The open floor plan features a spacious kitchen with newer appliances and granite counters. The main floor study boasts stunning built-in features. Upstairs, you'll find a large loft, primary suite, and additional bedrooms. The backyard is an oasis with a captivating water feature, koi pond, and built-in outdoor kitchen. Escape the everyday and experience Colorado living at its finest.









# 821 Parkdale Place, Erie, CO 80516 — Main Level











# 821 Parkdale Place, Erie, CO 80516 — Upper Level











# 821 Parkdale Place, Erie, CO 80516 — Lower Level











# 821 Parkdale Place, Erie, CO 80516 — All Levels