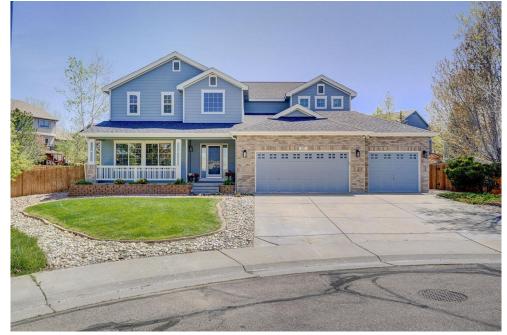

Single Family

4520 SQFT 3 Beds 2/1 Baths

4 Car

## PROPERTY DETAILS

Welcome to your serene sanctuary in Vista Pointe, Erie. This meticulously maintained home offers modern comfort and outdoor tranquility. Enjoy incredible views of the front range from your covered front porch. The open floor plan features a spacious kitchen with newer appliances and granite counters. The main floor study boasts stunning built-in features. Upstairs, you'll find a large loft, primary suite, and additional bedrooms. The backyard is an oasis with a captivating water feature, koi pond, and built-in outdoor kitchen. Escape the everyday and experience Colorado living at its finest.