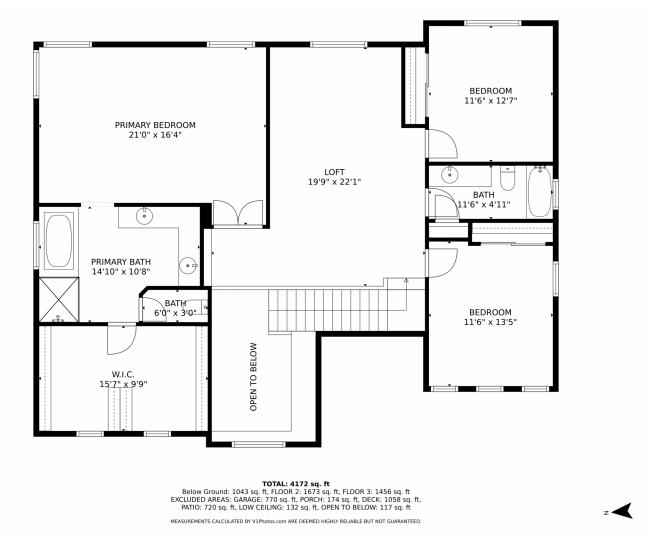

Single Family





4520 SQFT 3 Beds 2/1 Baths



4 Car



## PROPERTY DETAILS

Welcome to your serene sanctuary in Vista Pointe, Erie. This meticulously maintained home offers modern comfort and outdoor tranquility. Enjoy incredible views of the front range from your covered front porch. The open floor plan features a spacious kitchen with newer appliances and granite counters. The main floor study boasts stunning built-in features. Upstairs, you'll find a large loft, primary suite, and additional bedrooms. The backyard is an oasis with a captivating water feature, koi pond, and built-in outdoor kitchen. Escape the everyday and experience Colorado living at its finest.









# 821 Parkdale Place, Erie, CO 80516 — Main Level











# 821 Parkdale Place, Erie, CO 80516 — Upper Level











# 821 Parkdale Place, Erie, CO 80516 — Lower Level











# 821 Parkdale Place, Erie, CO 80516 — All Levels