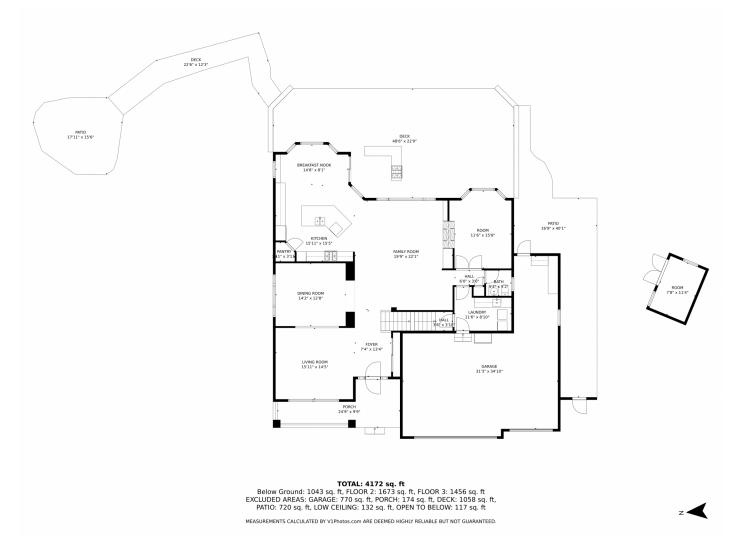

Single Family





4520 SQFT 3 Beds 2/1 Baths



4 Car



## PROPERTY DETAILS

Welcome to your serene sanctuary in Vista Pointe, Erie. This meticulously maintained home offers modern comfort and outdoor tranquility. Enjoy incredible views of the front range from your covered front porch. The open floor plan features a spacious kitchen with newer appliances and granite counters. The main floor study boasts stunning built-in features. Upstairs, you'll find a large loft, primary suite, and additional bedrooms. The backyard is an oasis with a captivating water feature, koi pond, and built-in outdoor kitchen. Escape the everyday and experience Colorado living at its finest.









# 821 Parkdale Place, Erie, CO 80516 — Main Level











# 821 Parkdale Place, Erie, CO 80516 — Upper Level











# 821 Parkdale Place, Erie, CO 80516 — Lower Level











# 821 Parkdale Place, Erie, CO 80516 — All Levels