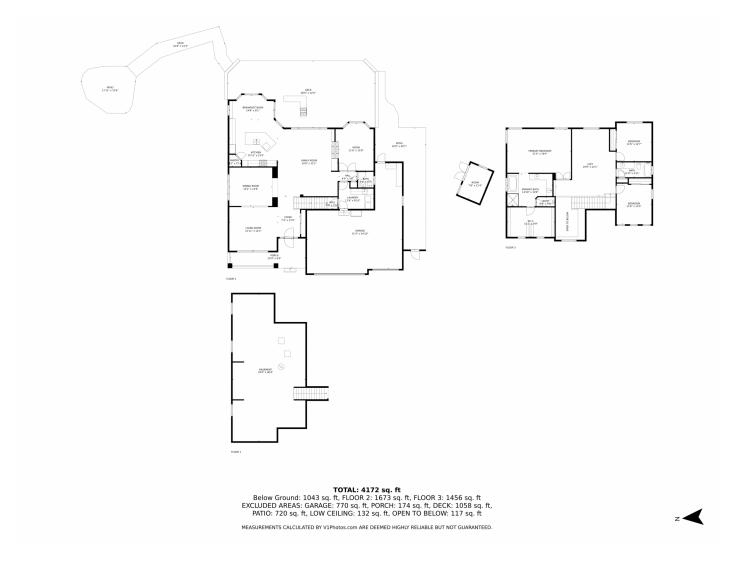

inte, Erie. This meticulously maintained home offers modern comfort and outdoor tranquility. Enjoy incredible views of the front range from your covered front porch. The open floor plan features a spacious kitchen with newer appliances and granite counters. The main floor study boasts stunning built-in features. Upstairs, you'll find a large loft, primary suite, and additional bedrooms. The backyard is an oasis with a captivating water feature, koi pond, and built-in outdoor kitchen. Escape the everyday and experience Colorado living at its finest.









# 821 Parkdale Place, Erie, CO 80516 — Main Level











# 821 Parkdale Place, Erie, CO 80516 — Upper Level











# 821 Parkdale Place, Erie, CO 80516 — Lower Level











# 821 Parkdale Place, Erie, CO 80516 — All Levels