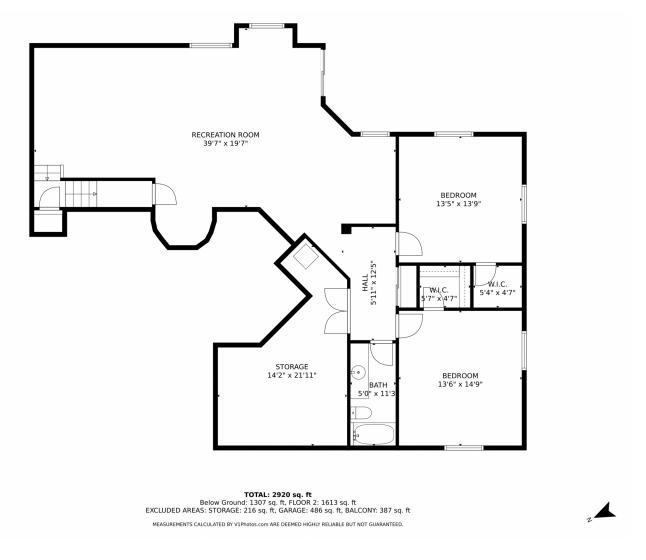

## 5082 Hidden Pond Place, Castle Rock, CO 80108 — lower level

Disclaimer: Sizes and Dimensions are Approximate, Actual May Vary.