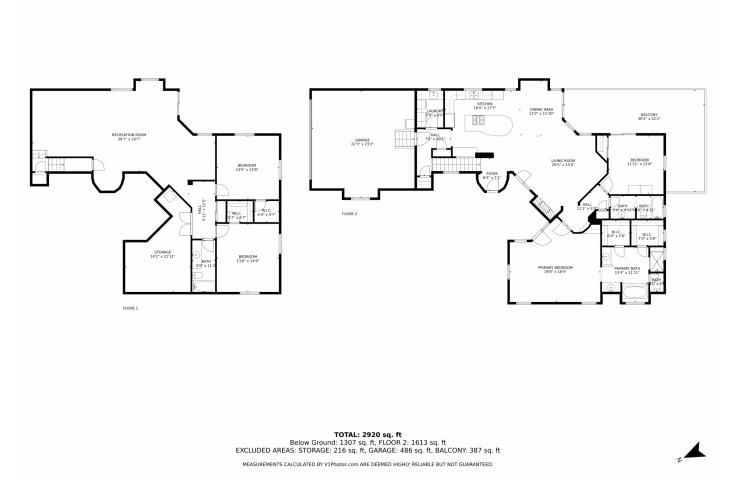

## 5082 Hidden Pond Place, Castle Rock, CO 80108 — all levels

Disclaimer: Sizes and Dimensions are Approximate, Actual May Vary.