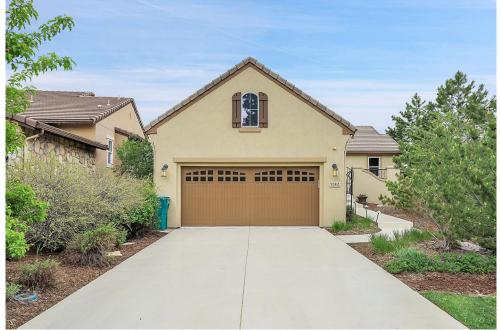

### 5082 Hidden Pond Place Castle Rock, CO 80108

**COMMUNITY**: Castle Pines Village

MLS # 1772356 **PRICE** \$1,100,000

Single Family

3370 SQFT

0.26 Acre

# PROPERTY DETAILS

Welcome to a luxurious lifestyle in the enchanting Village of Castle Pines! This exquisite ranch-style home offers a serene way of life with stunning views. Wake up in your spacious primary suite and enjoy the natural light. Relax in your spa-like bathroom before sipping coffee on the deck with breathtaking mesa views. The gourmet kitchen is perfect for culinary adventures and family gatherings. The open-concept living room shares a two-sided fireplace with a spacious outdoor patio. The finished walkout basement offers two bedrooms with stunning views and versatile space. Step outside to the beautifully landscaped yard and patio. The Village of Castle Pines offers world-class amenities including golf courses, swimming pools, clubs, fitness centers, and walking trails. This home is a gateway to an enriched lifestyle. Schedule your private tour today and step into the lifestyle you've always dreamed of in this remarkable home.