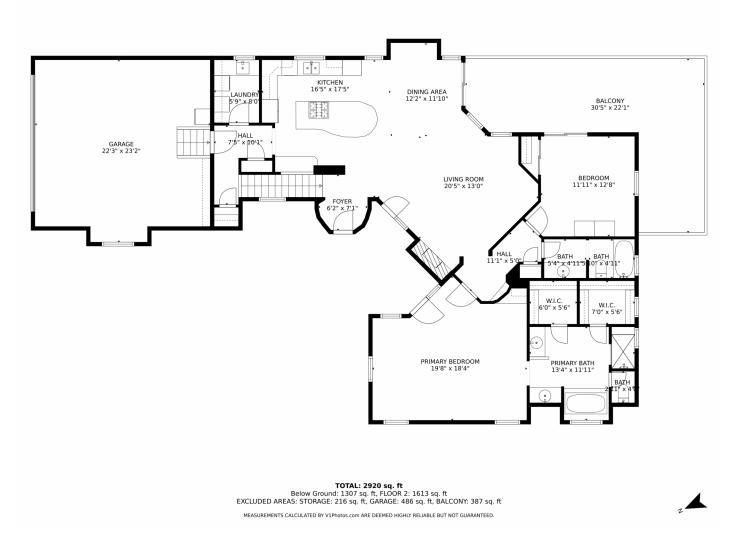

## 5082 Hidden Pond Place, Castle Rock, CO 80108 — main level

Disclaimer: Sizes and Dimensions are Approximate, Actual May Vary.