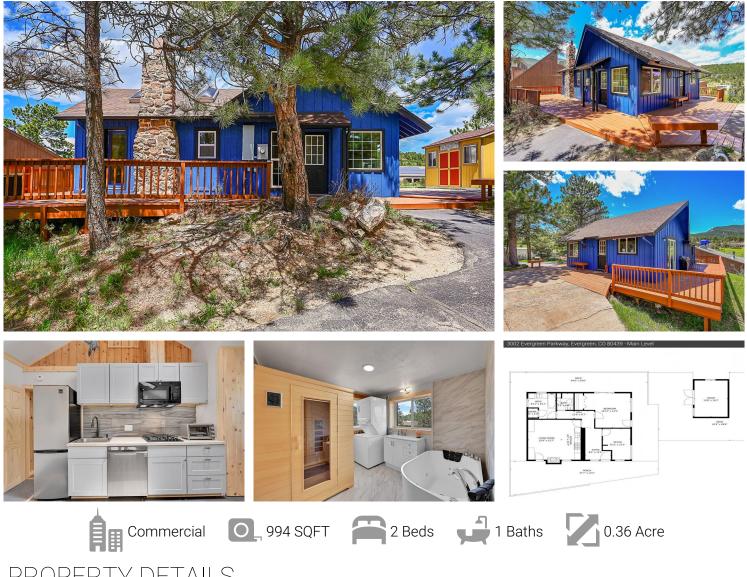

## PROPERTY DETAILS

Live/Work/Play! Located at 3002 Evergreen Parkway in Evergreen, CO, this commercial property offers a unique opportunity for investors and business owners. With a dwelling unit, 2 additional rooms or offices, 1 bathroom, and 994 square feet of space, this property suits a variety of needs. The wrap around deck provides a welcoming entrance and a space to enjoy the beautiful surroundings. The property also features 2 sheds for additional storage. Inside, the property is well-maintained and features laminate wood, carpet and tile flooring throughout. The living room boasts high ceilings, a fireplace, and track lighting. The kitchen is equipped with stainless steel appliances and a spacious sink. Located in a community with stunning mountain views, this property offers a peaceful and scenic environment. The surrounding natural beauty adds to the appeal and creates a serene atmosphere.