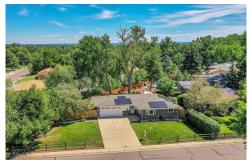

## 1514 South Endicott Street Lakewood, CO 80232

**COMMUNITY:** Clover Meadows

Single Family

## PROPERTY DETAILS

Welcome to 1514 South Endicott Street in Clover Meadows! This move-in ready ranch on a corner lot offers 3 bedrooms, 2 bathrooms, a 2-car garage, an RV storage space and a finished basement. The home features luxury vinyl plank flooring, new carpet, and fresh paint in serene shades of grey. The living room has a bay window and easy access to the kitchen. The kitchen boasts stainless steel appliances, white cabinetry, and an eat-in area. The main level has three bedrooms and a full bathroom with classic checkerboard tile. The finished basement includes a large flex space, a three-quarter bath, and a laundry room with extra storage. Outside, enjoy the patio, fenced backyard, and storage shed. Green Gables park is steps away, offering walking trails and outdoor recreation. Belmar is just a 5-minute drive for shopping, dining, and entertainment.