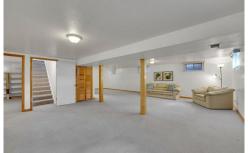

## PROPERTY DETAILS

Welcome to 1514 South Endicott Street in Clover Meadows! This move-in ready ranch on a corner lot offers 3 bedrooms, 2 bathrooms, a 2-car garage, an RV storage space and a finished basement. The home features luxury vinyl plank flooring, new carpet, and fresh paint in serene shades of grey. The living room has a bay window and easy access to the kitchen. The kitchen boasts stainless steel appliances, white cabinetry, and an eat-in area. The main level has three bedrooms and a full bathroom with classic checkerboard tile. The finished basement includes a large flex space, a three-quarter bath, and a laundry room with extra storage. Outside, enjoy the patio, fenced backyard, and storage shed. Green Gables park is steps away, offering walking trails and outdoor recreation. Belmar is just a 5-minute drive for shopping, dining, and entertainment.