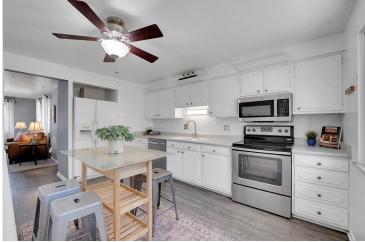

## PROPERTY DETAILS

Welcome to 1514 South Endicott Street in Clover Meadows! This move-in ready ranch on a corner lot offers 3 bedrooms, 2 bathrooms, a 2-car garage, an RV storage space and a finished basement. The home features luxury vinyl plank flooring, new carpet, and fresh paint in serene shades of grey. The living room has a bay window and easy access to the kitchen. The kitchen boasts stainless steel appliances, white cabinetry, and an eat-in area. The main level has three bedrooms and a full bathroom with classic checkerboard tile. The finished basement includes a large flex space, a three-quarter bath, and a laundry room with extra storage. Outside, enjoy the patio, fenced backyard, and storage shed. Green Gables park is steps away, offering walking trails and outdoor recreation. Belmar is just a 5-minute drive for shopping, dining, and entertainment.