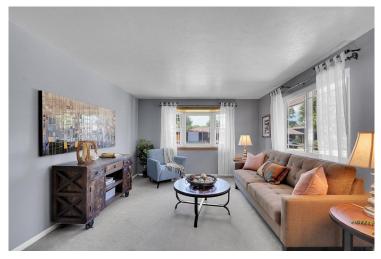

## PROPERTY DETAILS

Welcome to 1514 South Endicott Street in Clover Meadows! This move-in ready ranch on a corner lot offers 3 bedrooms, 2 bathrooms, a 2-car garage, an RV storage space and a finished basement. The home features luxury vinyl plank flooring, new carpet, and fresh paint in serene shades of grey. The living room has a bay window and easy access to the kitchen. The kitchen boasts stainless steel appliances, white cabinetry, and an eat-in area. The main level has three bedrooms and a full bathroom with classic checkerboard tile. The finished basement includes a large flex space, a three-quarter bath, and a laundry room with extra storage. Outside, enjoy the patio, fenced backyard, and storage shed. Green Gables park is steps away, offering walking trails and outdoor recreation. Belmar is just a 5-minute drive for shopping, dining, and entertainment.