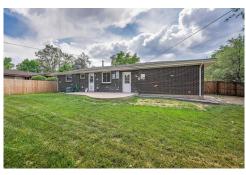

## PROPERTY DETAILS

Welcome to 1514 South Endicott Street in Clover Meadows! This move-in ready ranch on a corner lot offers 3 bedrooms, 2 bathrooms, a 2-car garage, an RV storage space and a finished basement. The home features luxury vinyl plank flooring, new carpet, and fresh paint in serene shades of grey. The living room has a bay window and easy access to the kitchen. The kitchen boasts stainless steel appliances, white cabinetry, and an eat-in area. The main level has three bedrooms and a full bathroom with classic checkerboard tile. The finished basement includes a large flex space, a three-quarter bath, and a laundry room with extra storage. Outside, enjoy the patio, fenced backyard, and storage shed. Green Gables park is steps away, offering walking trails and outdoor recreation. Belmar is just a 5-minute drive for shopping, dining, and entertainment.