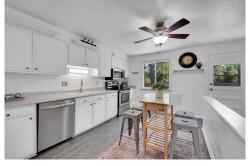

## PROPERTY DETAILS

Welcome to 1514 South Endicott Street in Clover Meadows! This move-in ready ranch on a corner lot offers 3 bedrooms, 2 bathrooms, a 2-car garage, an RV storage space and a finished basement. The home features luxury vinyl plank flooring, new carpet, and fresh paint in serene shades of grey. The living room has a bay window and easy access to the kitchen. The kitchen boasts stainless steel appliances, white cabinetry, and an eat-in area. The main level has three bedrooms and a full bathroom with classic checkerboard tile. The finished basement includes a large flex space, a three-quarter bath, and a laundry room with extra storage. Outside, enjoy the patio, fenced backyard, and storage shed. Green Gables park is steps away, offering walking trails and outdoor recreation. Belmar is just a 5-minute drive for shopping, dining, and entertainment.