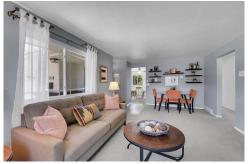

## PROPERTY DETAILS

Welcome to 1514 South Endicott Street in Clover Meadows! This move-in ready ranch on a corner lot offers 3 bedrooms, 2 bathrooms, a 2-car garage, an RV storage space and a finished basement. The home features luxury vinyl plank flooring, new carpet, and fresh paint in serene shades of grey. The living room has a bay window and easy access to the kitchen. The kitchen boasts stainless steel appliances, white cabinetry, and an eat-in area. The main level has three bedrooms and a full bathroom with classic checkerboard tile. The finished basement includes a large flex space, a three-quarter bath, and a laundry room with extra storage. Outside, enjoy the patio, fenced backyard, and storage shed. Green Gables park is steps away, offering walking trails and outdoor recreation. Belmar is just a 5-minute drive for shopping, dining, and entertainment.