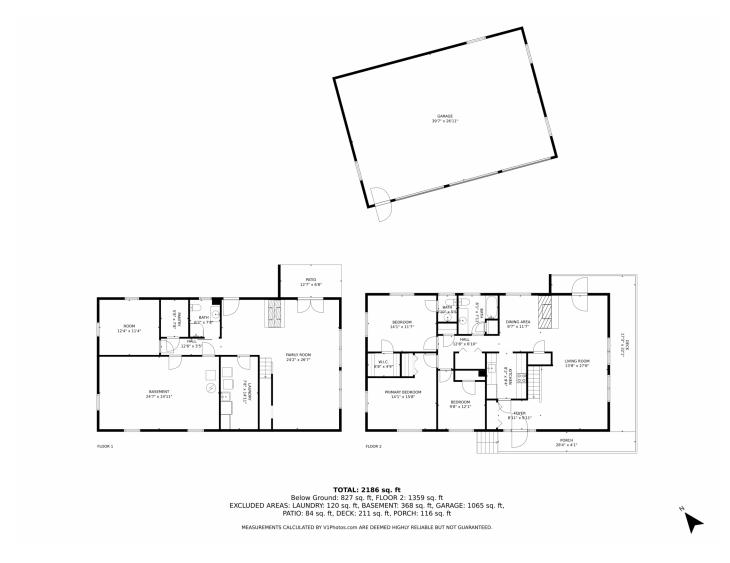

# 34031 Golden Gate Canyon Road, Golden, CO 80403 — All Levels

Disclaimer: Sizes and Dimensions are Approximate, Actual May Vary.