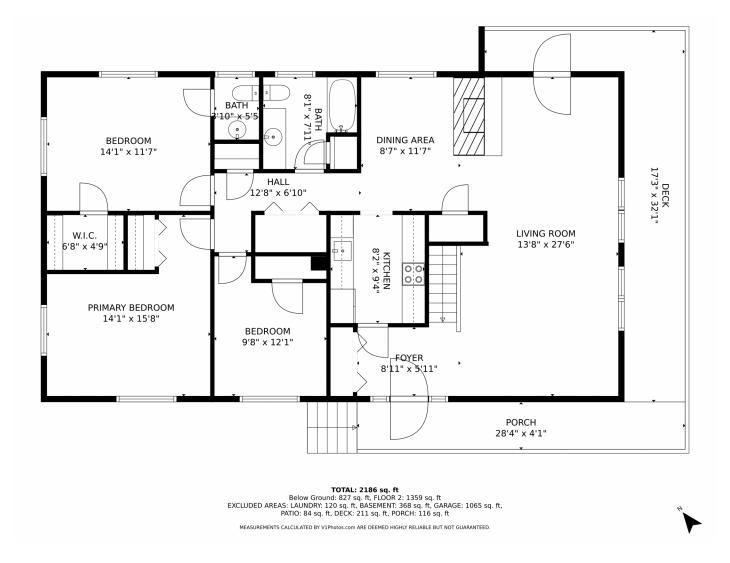

# 34031 Golden Gate Canyon Road, Golden, CO 80403 — Main Level

Disclaimer: Sizes and Dimensions are Approximate, Actual May Vary.