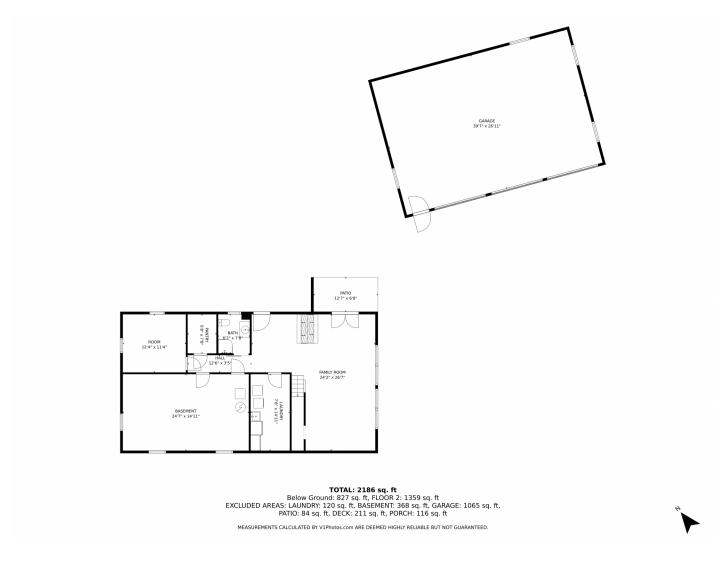

# 34031 Golden Gate Canyon Road, Golden, CO 80403 — Lower Level

Disclaimer: Sizes and Dimensions are Approximate, Actual May Vary.