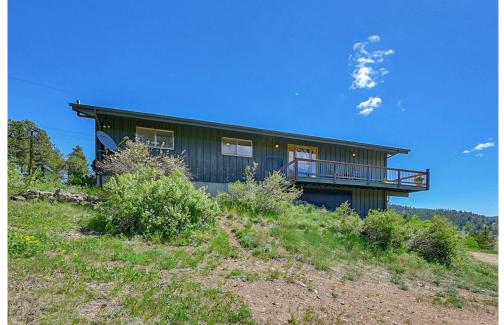

### 34031 Golden Gate Canyon Road Golden, CO 80403

**COMMUNITY:** Golden Gate Canyon

Single Family

### PROPERTY DETAILS

Elevate yourself with magnificent mountain views at 8600 ft! Experience cooler temps, quality air, rainbows, and sunrises. Just 20 minutes from Golden. Close to Golden Gate State Park for outdoor activities. Live in a peaceful mountain home on 10.63 acres. Zoned for agriculture. Custom built in 1971 with 3 bedrooms, 2.5 baths, and a remodeled kitchen. Cozy up by the fireplaces in winter. Partially finished basement with plenty of storage. Animal barn, shed, and three-car garage. No lawn to water or mow. Secluded yet close to a well-maintained highway. Choice of schools. No HOA. Don't miss this rare opportunity for optimal mountain living!