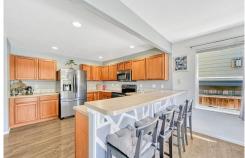

### PROPERTY DETAILS

Great Location. Welcome to your new home in Eastview Estates, Colorado Springs. This 3-bedroom, 4-bathroom home offers comfort and style. The main level features an open kitchen with a breakfast bar, perfect for dining and entertaining. Enjoy mountain views from the back porch. The primary bedroom has a walk-in closet and private bathroom. The basement has heated floors and can be used as a bedroom, home gym, or office. There is also a laundry area and full bath. Experience the best of Eastview Estates living in this stunning home.