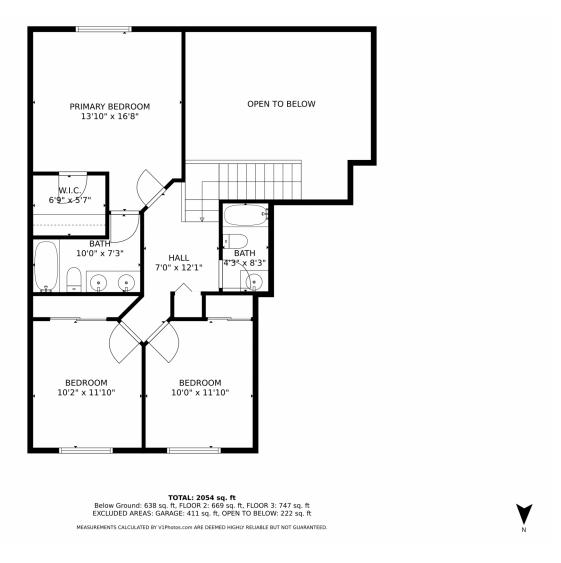

# 7731 Mountain Laurel Drive, Colorado Springs, CO 80922 — floorplan\_single\_0

### PROPERTY DETAILS

Great Location. Welcome to your new home in Eastview Estates, Colorado Springs. This 3-bedroom, 4-bathroom home offers comfort and style. The main level features an open kitchen with a breakfast bar, perfect for dining and entertaining. Enjoy mountain views from the back porch. The primary bedroom has a walk-in closet and private bathroom. The basement has heated floors and can be used as a bedroom, home gym, or office. There is also a laundry area and full bath. Experience the best of Eastview Estates living in this stunning home.