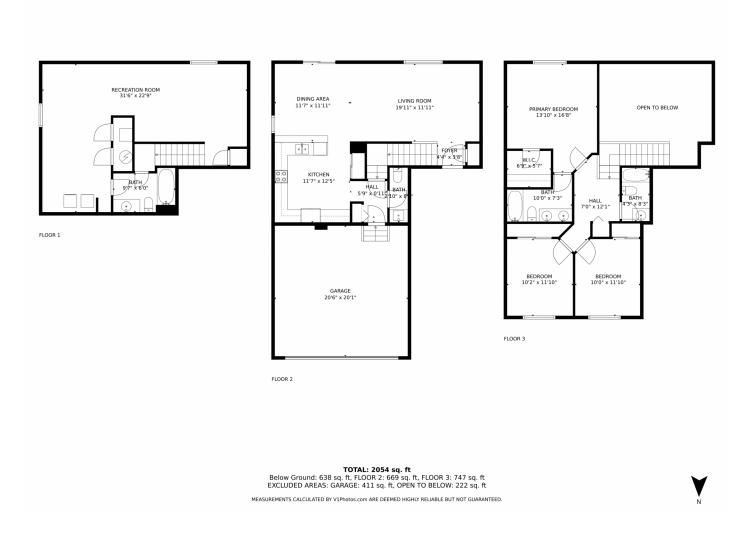

# 7731 Mountain Laurel Drive, Colorado Springs, CO 80922 — floorplan\_all\_0

### PROPERTY DETAILS

Great Location. Welcome to your new home in Eastview Estates, Colorado Springs. This 3-bedroom, 4-bathroom home offers comfort and style. The main level features an open kitchen with a breakfast bar, perfect for dining and entertaining. Enjoy mountain views from the back porch. The primary bedroom has a walk-in closet and private bathroom. The basement has heated floors and can be used as a bedroom, home gym, or office. There is also a laundry area and full bath. Experience the best of Eastview Estates living in this stunning home.