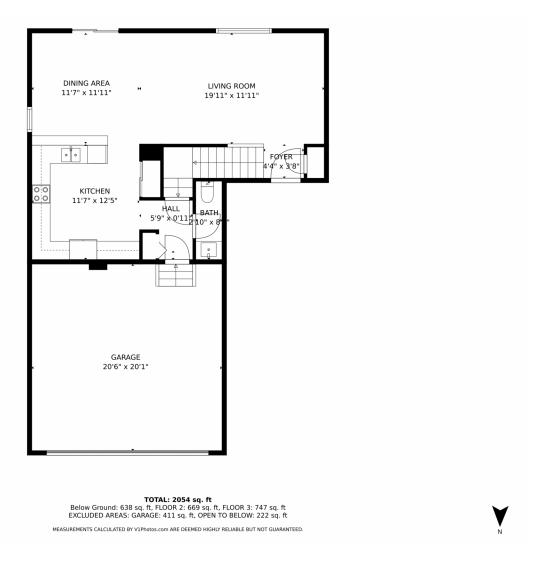

stview Estates















Single Family











### PROPERTY DETAILS

Great Location. Welcome to your new home in Eastview Estates, Colorado Springs. This 3-bedroom, 4-bathroom home offers comfort and style. The main level features an open kitchen with a breakfast bar, perfect for dining and entertaining. Enjoy mountain views from the back porch. The primary bedroom has a walk-in closet and private bathroom. The basement has heated floors and can be used as a bedroom, home gym, or office. There is also a laundry area and full bath. Experience the best of Eastview Estates living in this stunning home.











# 7731 Mountain Laurel Drive, Colorado Springs, CO 80922 — floorplan\_single\_0













# 7731 Mountain Laurel Drive, Colorado Springs, CO 80922 — floorplan\_single\_1













# 7731 Mountain Laurel Drive, Colorado Springs, CO 80922 — floorplan\_single\_2













# 7731 Mountain Laurel Drive, Colorado Springs, CO 80922 — floorplan\_all\_0