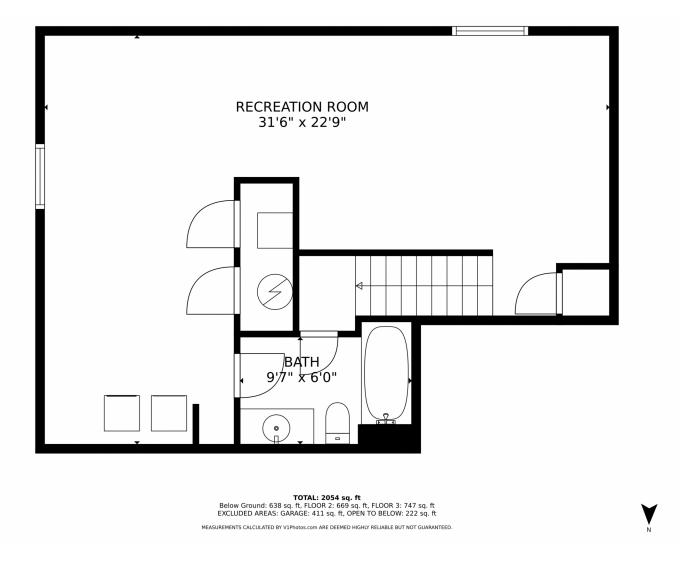

### 7731 Mountain Laurel Drive Colorado Springs, CO 80922

**COMMUNITY**: Eastview Estates















Single Family











### PROPERTY DETAILS

Great Location. Welcome to your new home in Eastview Estates, Colorado Springs. This 3-bedroom, 4-bathroom home offers comfort and style. The main level features an open kitchen with a breakfast bar, perfect for dining and entertaining. Enjoy mountain views from the back porch. The primary bedroom has a walk-in closet and private bathroom. The basement has heated floors and can be used as a bedroom, home gym, or office. There is also a laundry area and full bath. Experience the best of Eastview Estates living in this stunning home.











# 7731 Mountain Laurel Drive, Colorado Springs, CO 80922 — floorplan\_single\_0













# 7731 Mountain Laurel Drive, Colorado Springs, CO 80922 — floorplan\_single\_1













# 7731 Mountain Laurel Drive, Colorado Springs, CO 80922 — floorplan\_single\_2













# 7731 Mountain Laurel Drive, Colorado Springs, CO 80922 — floorplan\_all\_0