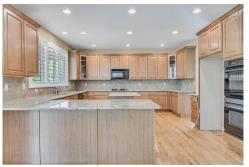

## PROPERTY DETAILS

Colorado Executive living at its best! The Glenwood floor plan with 5 bedrooms, 6 bathrooms. Main floor guest suite. Huge kitchen opens to park-like backyard. Open family room with gas fireplace. Oversized main floor laundry room. Loft/extra living area upstairs. Incredible primary bedroom suite with retreat area. Finished basement with indoor putting green and wet bar. Top rated Cherry Creek schools. Central location, close to trails, shopping, and dining. Hurry, this is the place to call home!