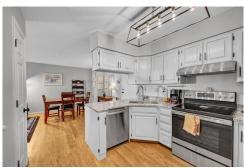

## PROPERTY DETAILS

PRICE IMPROVEMENT FOR THIS GREAT INVESTMENT OPPORTUNITY OR LIVING SITUATION! There is a project scheduled for the complex to install new hardi-siding and upgrade the balconies and retaining walls. The Seller has agreed to pay the ENTIRE special assessment associated with these improvements! Co-op compensation offered at 2.8% of final close price. Lovely updated 2 bed/1 bath top floor condo backing to Elk Meadows Open Space. Hardwood floors, updated kitchen with new appliances and granite countertops. New windows in bedrooms. Parking available below with designated storage units. Upgraded fitness center. Secure building with new mailboxes. Easy access via elevator. Balcony with views of open space. Close to shopping and downtown Evergreen. Common amenities include fitness/sunroom, library, community room, and sundeck. HOA dues cover cable TV, heat, water, sewer, trash, and snow removal. New siding, balconies, and retaining walls planned. New roof installed in 2022. Convenient access to Evergreen Brewery and farmers market.