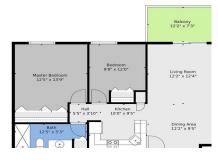

## PRICE IMPROVEMENT ON THIS AMAZING INVESTMENT/LIVING OPPORTUNITY!

Condominium

0 \_ 775 SQFT

## PROPERTY DETAILS

PRICE IMPROVEMENT FOR THIS GREAT INVESTMENT OPPORTUNITY OR LIVING SITUATION! There is a project scheduled for the complex to install new hardi-siding and upgrade the balconies and retaining walls. The Seller has agreed to pay the ENTIRE special assessment associated with these improvements! Co-op compensation offered at 2.8% of final close price. Lovely updated 2 bed/1 bath top floor condo backing to Elk Meadows Open Space. Hardwood floors, updated kitchen with new appliances and granite countertops. New windows in bedrooms. Parking available below with designated storage units. Upgraded fitness center. Secure building with new mailboxes. Easy access via elevator. Balcony with views of open space. Close to shopping and downtown Evergreen. Common amenities include fitness/sunroom, library, community room, and sundeck. HOA dues cover cable TV, heat, water, sewer, trash, and snow removal. New siding, balconies, and retaining walls planned. New roof installed in 2022. Convenient access to Evergreen Brewery and farmers market.