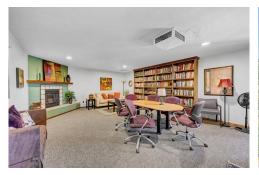

## PROPERTY DETAILS

PRICE IMPROVEMENT FOR THIS GREAT INVESTMENT OPPORTUNITY OR LIVING SITUATION! There is a project scheduled for the complex to install new hardi-siding and upgrade the balconies and retaining walls. The Seller has agreed to pay the ENTIRE special assessment associated with these improvements! Co-op compensation offered at 2.8% of final close price. Lovely updated 2 bed/1 bath top floor condo backing to Elk Meadows Open Space. Hardwood floors, updated kitchen with new appliances and granite countertops. New windows in bedrooms. Parking available below with designated storage units. Upgraded fitness center. Secure building with new mailboxes. Easy access via elevator. Balcony with views of open space. Close to shopping and downtown Evergreen. Common amenities include fitness/sunroom, library, community room, and sundeck. HOA dues cover cable TV, heat, water, sewer, trash, and snow removal. New siding, balconies, and retaining walls planned. New roof installed in 2022. Convenient access to Evergreen Brewery and farmers market.