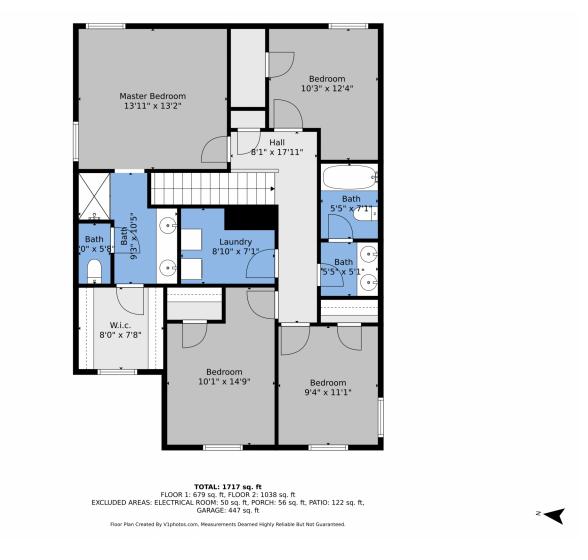

# 128 Monarch Street, Bennett, CO 80102 — floorplan\_single\_1

Disclaimer: Sizes and Dimensions are Approximate, Actual May Vary.