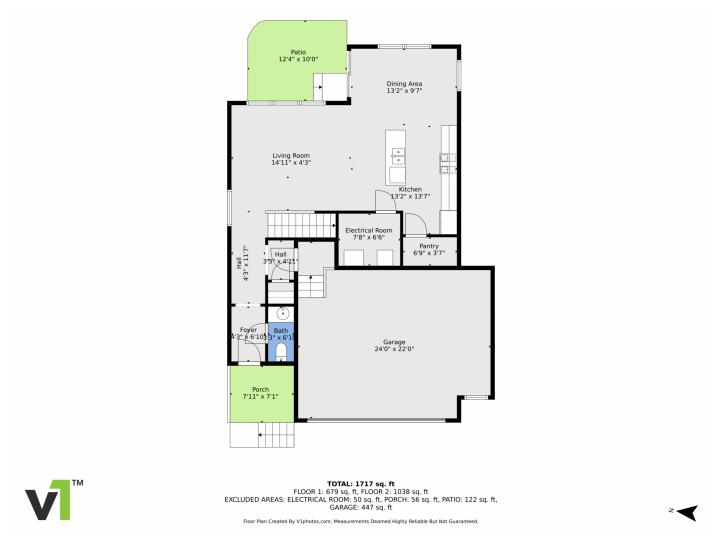

## 128 Monarch Street, Bennett, CO 80102 — floorplan\_single\_0

Disclaimer: Sizes and Dimensions are Approximate, Actual May Vary.