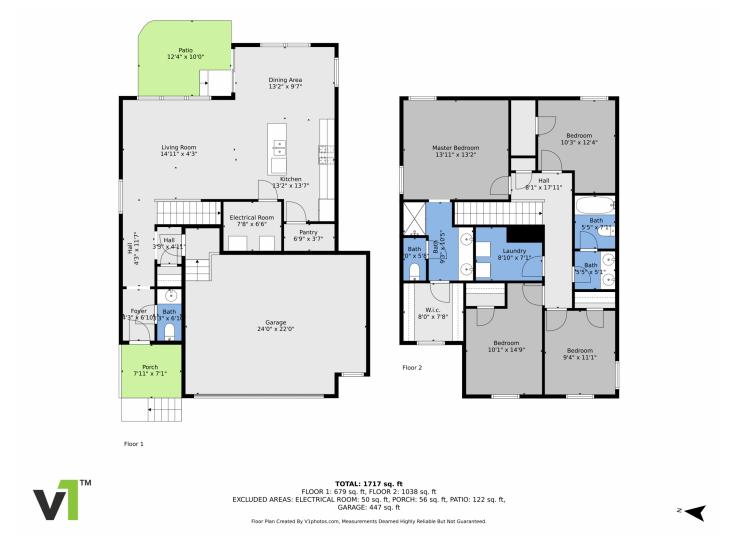

### 128 Monarch Street, Bennett, CO 80102 — floorplan\_all\_0

Disclaimer: Sizes and Dimensions are Approximate, Actual May Vary.