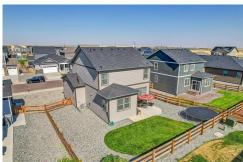

#### 128 Monarch Street Bennett, CO 80102

**COMMUNITY: Penrith Park** 

Single Family

### PROPERTY DETAILS

Contemporary 4 bed, 3 bath home in serene Bennett community. Modern amenities, stylish finishes. Granite countertops, stainless steel appliances, large center island in kitchen. Open-concept living and dining area with lots of natural light. Luxurious master suite with walk-in closet and en-suite bathroom. Three additional bedrooms. Tankless hot water heater for endless hot water. Beautifully landscaped yard with patio area. Quiet, family-friendly neighborhood close to amenities, schools, parks. Don't miss out on this modern gem!