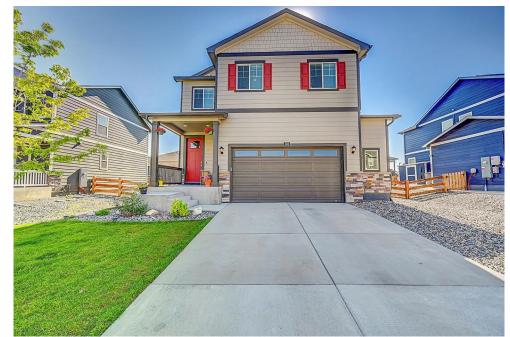

#### 128 Monarch Street Bennett, CO 80102

**COMMUNITY: Penrith Park** 

Single Family

### PROPERTY DETAILS

Contemporary 4 bed, 3 bath home in serene Bennett community. Modern amenities, stylish finishes. Granite countertops, stainless steel appliances, large center island in kitchen. Open-concept living and dining area with lots of natural light. Luxurious master suite with walk-in closet and en-suite bathroom. Three additional bedrooms. Tankless hot water heater for endless hot water. Beautifully landscaped yard with patio area. Quiet, family-friendly neighborhood close to amenities, schools, parks. Don't miss out on this modern gem!