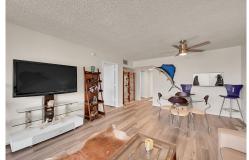

## PROPERTY DETAILS

Discover stunning condo in prime location. Unit boasts oversized bedroom w/spacious walk-in closet & an additional closet. Enjoy comfort of newer A/C & hot water heater, beautiful new flooring throughout. Kitchen updated w/resurfaced cabinets, new stove & refrigerator. Large balcony, features windows and screens, creating an inviting space that feels like an extra room. Comes with one of the best covered parking spots, conveniently located close to the entrance. Community heated pool w/serene views of Lake Santa Barbara, ample guest parking, near beach, restaurants, shopping. Pet-friendly, one pet up to 25 lbs. Amenities: exercise room/gym, bike storage, barbecues. Additional storage space is also included. This unit is beautifully presented provides a comfortable, convenient lifestyle.