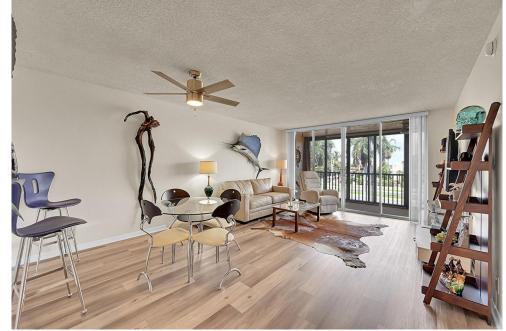

## PROPERTY DETAILS

Discover stunning condo in prime location. Unit boasts oversized bedroom w/spacious walk-in closet & an additional closet. Enjoy comfort of newer A/C & hot water heater, beautiful new flooring throughout. Kitchen updated w/resurfaced cabinets, new stove & refrigerator. Large balcony, features windows and screens, creating an inviting space that feels like an extra room. Comes with one of the best covered parking spots, conveniently located close to the entrance. Community heated pool w/serene views of Lake Santa Barbara, ample guest parking, near beach, restaurants, shopping. Pet-friendly, one pet up to 25 lbs. Amenities: exercise room/gym, bike storage, barbecues. Additional storage space is also included. This unit is beautifully presented provides a comfortable, convenient lifestyle.