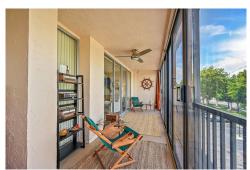

## PROPERTY DETAILS

Discover stunning condo in prime location. Unit boasts oversized bedroom w/spacious walk-in closet & an additional closet. Enjoy comfort of newer A/C & hot water heater, beautiful new flooring throughout. Kitchen updated w/resurfaced cabinets, new stove & refrigerator. Large balcony, features windows and screens, creating an inviting space that feels like an extra room. Comes with one of the best covered parking spots, conveniently located close to the entrance. Community heated pool w/serene views of Lake Santa Barbara, ample guest parking, near beach, restaurants, shopping. Pet-friendly, one pet up to 25 lbs. Amenities: exercise room/gym, bike storage, barbecues. Additional storage space is also included. This unit is beautifully presented provides a comfortable, convenient lifestyle.