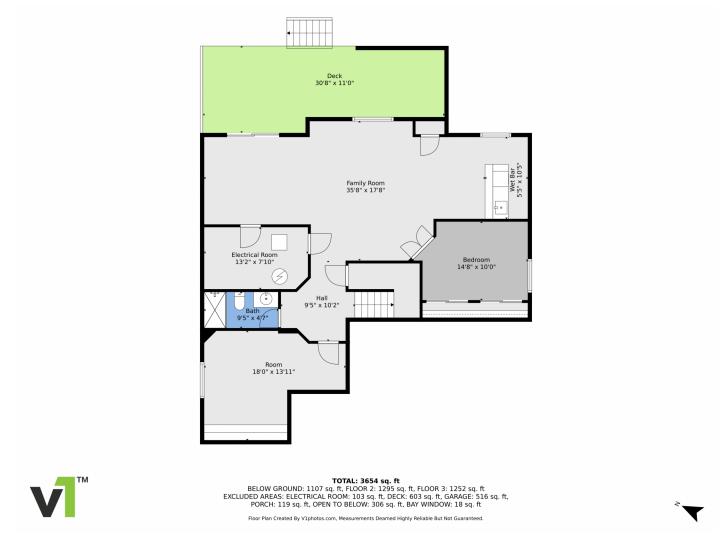

## 6974 Blue Mesa Lane, Littleton, CO 80125 — floorplan\_single\_2

### PROPERTY DETAILS

Welcome to your dream home in Roxborough Village! This exquisite 5-bedroom, 4-bathroom two-story home is perfectly situated on a peaceful cul-de-sac. Inside, you'll find a formal living room, dining room, and an open-concept kitchen and great room. The kitchen features modern appliances and a large island. The main floor also includes a bedroom, bath, and laundry room. Outside, enjoy the large deck with stunning views. Upstairs, the primary suite has a luxurious bath and walk-in closet. The finished walk-out basement offers additional living space. The front porch provides a serene spot to enjoy the views. This home is close to schools, parks, and outdoor activities. Don't miss out on this exceptional home in Roxborough!