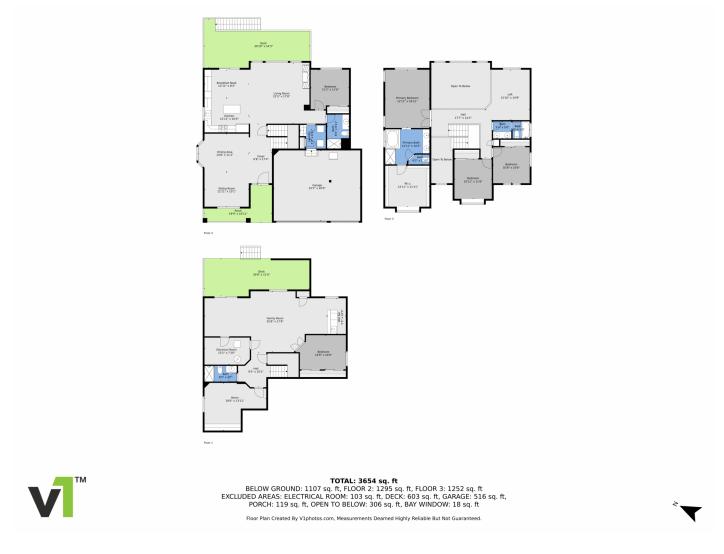

# 6974 Blue Mesa Lane, Littleton, CO 80125 — floorplan\_all\_0

### PROPERTY DETAILS

Welcome to your dream home in Roxborough Village! This exquisite 5-bedroom, 4-bathroom two-story home is perfectly situated on a peaceful cul-de-sac. Inside, you'll find a formal living room, dining room, and an open-concept kitchen and great room. The kitchen features modern appliances and a large island. The main floor also includes a bedroom, bath, and laundry room. Outside, enjoy the large deck with stunning views. Upstairs, the primary suite has a luxurious bath and walk-in closet. The finished walk-out basement offers additional living space. The front porch provides a serene spot to enjoy the views. This home is close to schools, parks, and outdoor activities. Don't miss out on this exceptional home in Roxborough!