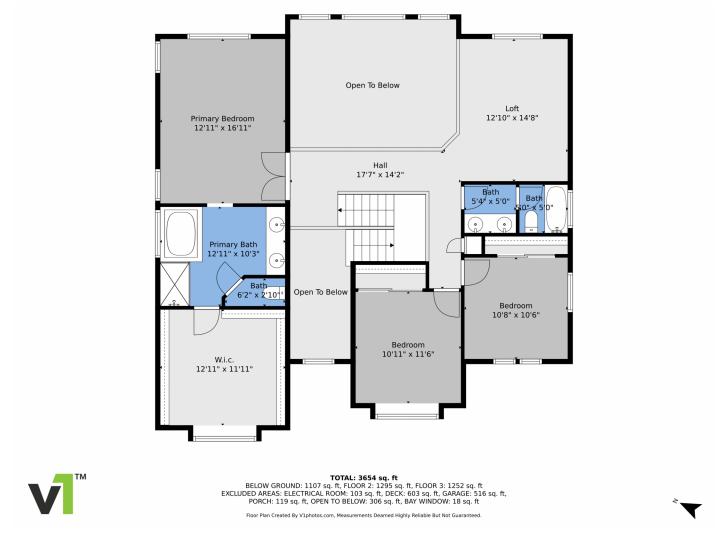

## 6974 Blue Mesa Lane, Littleton, CO 80125 — floorplan\_single\_1

### PROPERTY DETAILS

Welcome to your dream home in Roxborough Village! This exquisite 5-bedroom, 4-bathroom two-story home is perfectly situated on a peaceful cul-de-sac. Inside, you'll find a formal living room, dining room, and an open-concept kitchen and great room. The kitchen features modern appliances and a large island. The main floor also includes a bedroom, bath, and laundry room. Outside, enjoy the large deck with stunning views. Upstairs, the primary suite has a luxurious bath and walk-in closet. The finished walk-out basement offers additional living space. The front porch provides a serene spot to enjoy the views. This home is close to schools, parks, and outdoor activities. Don't miss out on this exceptional home in Roxborough!