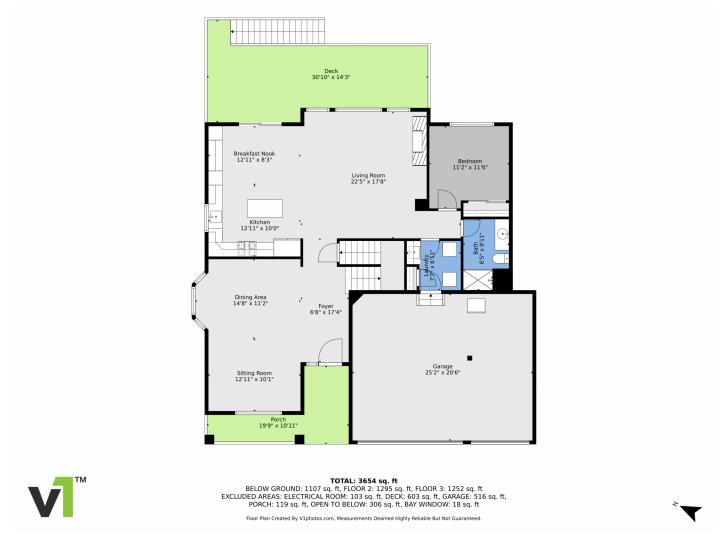

# 6974 Blue Mesa Lane, Littleton, CO 80125 — floorplan\_all\_0

### PROPERTY DETAILS

Welcome to your dream home in Roxborough Village! This exquisite 5-bedroom, 4-bathroom two-story home is perfectly situated on a peaceful cul-de-sac. Inside, you'll find a formal living room, dining room, and an open-concept kitchen and great room. The kitchen features modern appliances and a large island. The main floor also includes a bedroom, bath, and laundry room. Outside, enjoy the large deck with stunning views. Upstairs, the primary suite has a luxurious bath and walk-in closet. The finished walk-out basement offers additional living space. The front porch provides a serene spot to enjoy the views. This home is close to schools, parks, and outdoor activities. Don't miss out on this exceptional home in Roxborough!