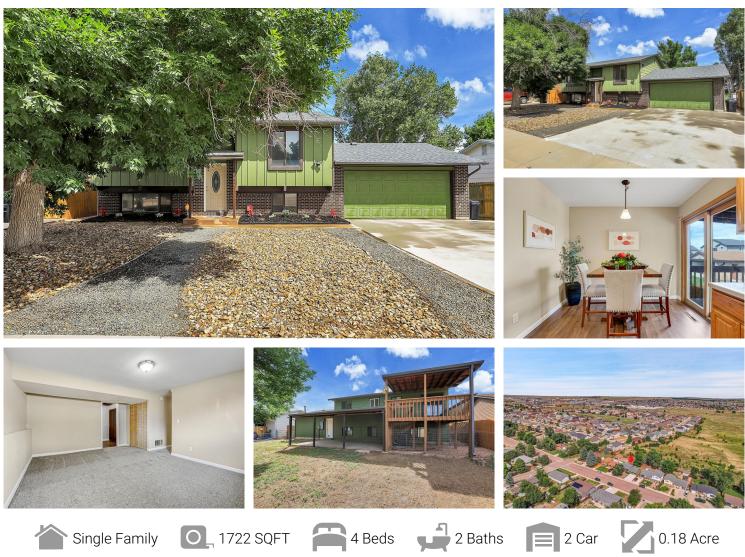

## 1875 Shawnee Drive Colorado Springs, CO 80915 COMMUNITY: Cimarron Eastridge

## PROPERTY DETAILS

Welcome to this exceptional property in Colorado Springs, CO. This single-family home offers a spacious interior, thoughtful design, and desirable features. The living room is comfortable and inviting, with hardwood floors and a textured ceiling. The kitchen is a chef's delight, with white appliances and ample natural light. The primary bedroom is a serene retreat, and the office space is productive. The bathrooms are tastefully designed for a spa-like experience. The basement offers endless possibilities. Step outside and enjoy the meticulously maintained yard with a deck and patio area. This property is a rare find in the Cimarron Eastridge community. Don't miss out!